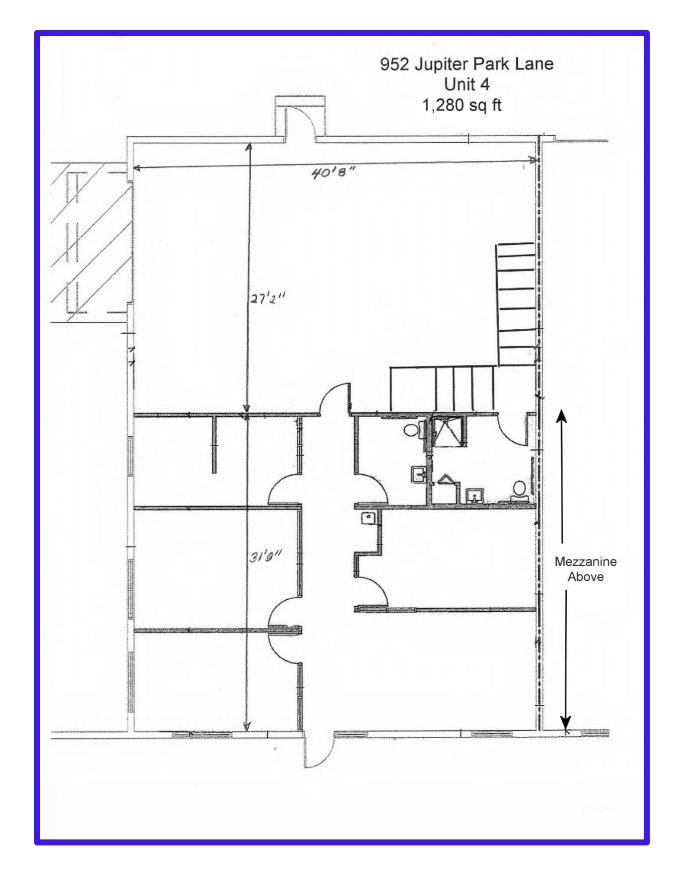

## CLASS A FLEX CONDO FOR LEASE

952 Jupiter Park Lane, Unit 4, Jupiter, FL 33458

**Size: 3,680 sq ft: Year built:** 2013

**BASE RENT: \$22.00 PSF CAM: \$8.59 PSF** 

Class A flex space with 1,288 sq ft of ground floor office, 1,104 sq ft of ground floor warehouse and 1,288 sq ft of second floor mezzanine. The office has reception, four office, restroom and coffee bar. Warehouse has separate restroom with shower, 12x14 rollup door and a separate man door. Second floor mezzanine area is wide open with removable rails for forklift access.