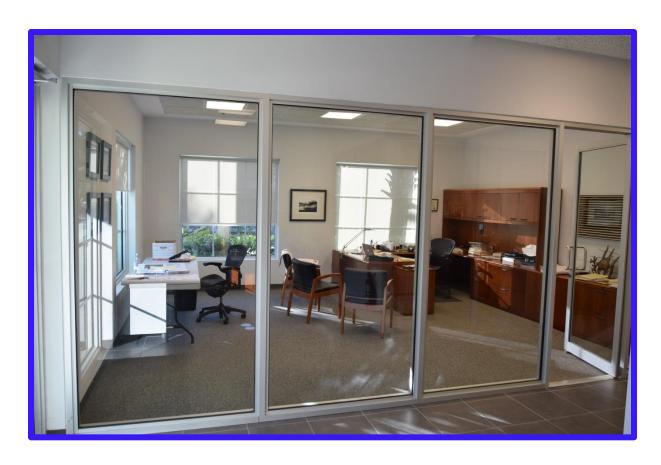

## CLASS A FLEX CONDO FOR LEASE

952 Jupiter Park Lane, Unit 4, Jupiter, FL 33458

**Size: 3,680 sq ft: Year built:** 2013

**BASE RENT: \$22.00 PSF CAM: \$8.59 PSF** 

Class A flex space with 1,288 sq ft of ground floor office, 1,104 sq ft of ground floor warehouse and 1,288 sq ft of second floor mezzanine. The office has reception, four office, restroom and coffee bar. Warehouse has separate restroom with shower, 12x14 rollup door and a separate man door. Second floor mezzanine area is wide open with removable rails for forklift access.