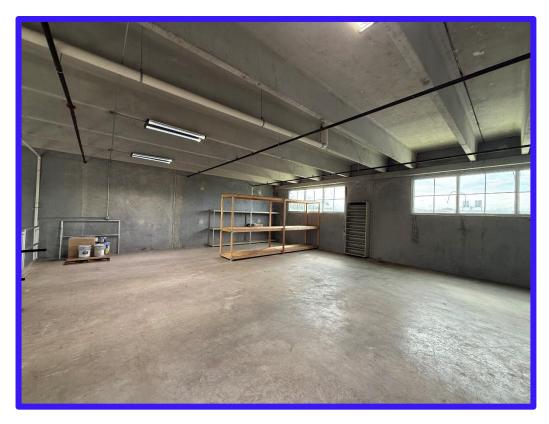

## CLASS A FLEX CONDO FOR LEASE

952 Jupiter Park Lane, Unit 4, Jupiter, FL 33458

**Size: 3,680 sq ft: Year built:** 2013

**BASE RENT: \$22.00 PSF CAM: \$8.59 PSF** 

Class A flex space with 1,288 sq ft of ground floor office, 1,104 sq ft of ground floor warehouse and 1,288 sq ft of second floor mezzanine. The office has reception, four office, restroom and coffee bar. Warehouse has separate restroom with shower, 12x14 rollup door and a separate man door. Second floor mezzanine area is wide open with removable rails for forklift access.

The property is centrally located within the Jupiter Park of Commerce with convenient access to I-95 and the Florida Turnpike.

For Additional Information Jack Robson 561 371-6514

This information has been secured from sources we believe to be reliable, but we make no representation or warranties, expressed or implied, as to the accuracy of the information. Interested parties should conduct their own independent investigations and rely only on those results.