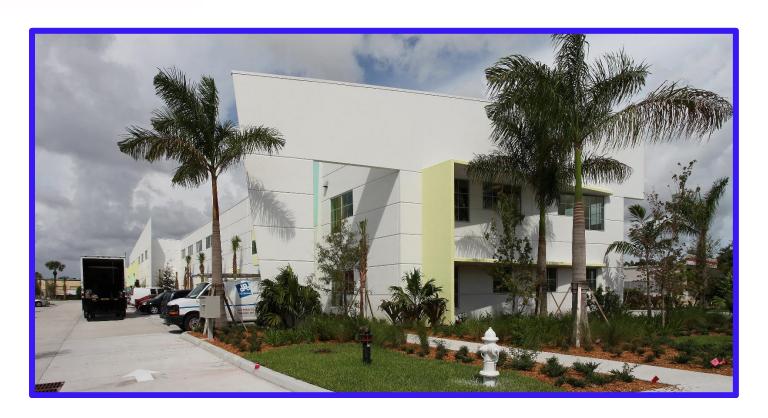

## CLASS A FLEX CONDO FOR LEASE

952 Jupiter Park Lane, Unit 4, Jupiter, FL 33458

**Size: 3,680 sq ft: Year built:** 2013

**BASE RENT: \$22.00 PSF CAM: \$8.59 PSF** 

Class A flex space with 1,288 sq ft of ground floor office, 1,104 sq ft of ground floor warehouse and 1,288 sq ft of second floor mezzanine. The office has reception, four office, restroom and coffee bar. Warehouse has separate restroom with shower, 12x14 rollup door and a separate man door. Second floor mezzanine area is wide open with removable rails for forklift access.

The property is centrally located within the Jupiter Park of Commerce with convenient access to I-95 and the Florida Turnpike.

For Additional Information Jack Robson 561 371-6514

This information has been secured from sources we believe to be reliable, but we make no representation or warranties, expressed or implied, as to the accuracy of the information. Interested parties should conduct their own independent investigations and rely only on those results.