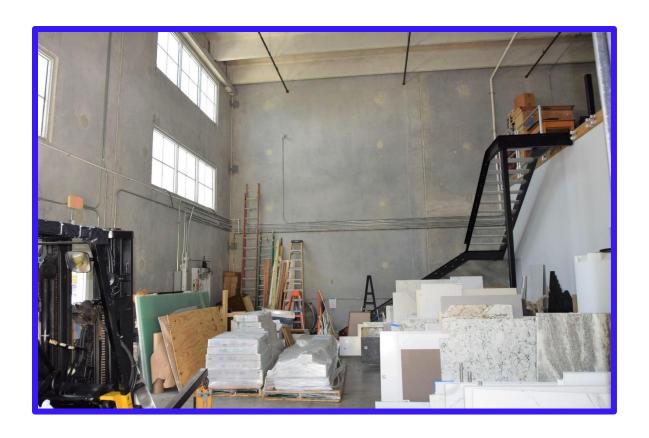

## CLASS A FLEX CONDO FOR LEASE

952 Jupiter Park Lane, Unit 4, Jupiter, FL 33458

**Size: 3,680 sq ft: Year built:** 2013

**BASE RENT: \$22.00 PSF CAM: \$8.59 PSF** 

Class A flex space with 1,288 sq ft of ground floor office, 1,104 sq ft of ground floor warehouse and 1,288 sq ft of second floor mezzanine. The office has reception, four office, restroom and coffee bar. Warehouse has separate restroom with shower, 12x14 rollup door and a separate man door. Second floor mezzanine area is wide open with removable rails for forklift access.

The property is centrally located within the Jupiter Park of Commerce with convenient access to I-95 and the Florida Turnpike.

For Additional Information Jack Robson 561 371-6514

This information has been secured from sources we believe to be reliable, but we make no representation or warranties, expressed or implied, as to the accuracy of the information. Interested parties should conduct their own independent investigations and rely only on those results.