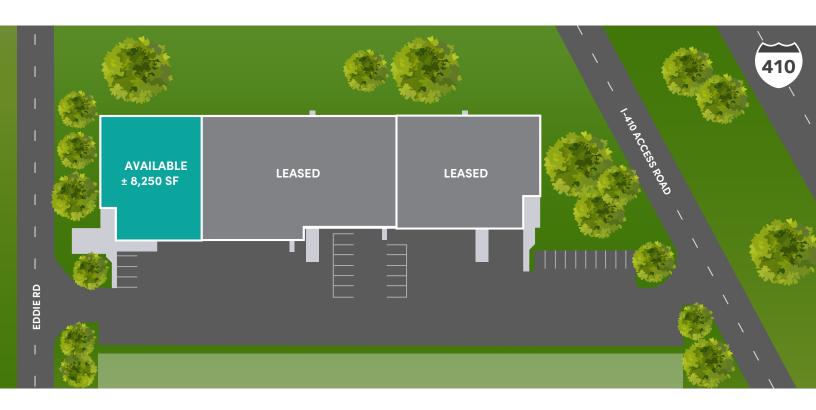

# **AVAILABLE FOR LEASE**

8,250 Square Feet

SITE PLAN

# **AVAILABLE FOR LEASE**

Up to 8,250 Square Feet

- Suite 134 8,250 SF (with 734 SF of office)
- Rate: \$9.25/ SF NNN
- 2024 OPEX (EST.) \$3.87/SF
- Available with 30 days notice