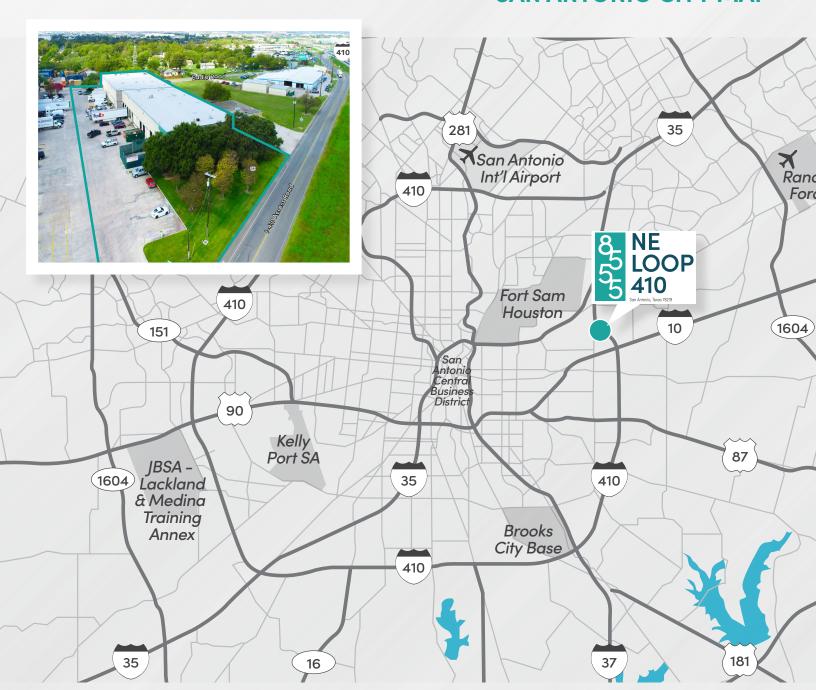

er system

- Truck court: 100 120 feet
- HVAC: roof mounted split systems with gas-fired unit heaters in warehouse
- Roof: TPO membrane
- Power: 277/480-volt, 3 phase
- Outside of flood plain

### FOR INFORMATION, CONTACT:

Walter Simpson | Senior Associate 210.298.8530 | walter.simpson@streamrealty.com





# **AVAILABLE FOR LEASE**

8,250 Square Feet

SITE PLAN







# **AVAILABLE FOR LEASE**

Up to 8,250 Square Feet

### **AVAILABLE FLOORPLANS**

# Suite 134 - 8,250 SF (with 735 SF of office)

- 3 docks
- 20' clear
- Asking \$9.25/SF NNN w/ OPEX \$3.87/SF
- Available with 30 days notice





Walter Simpson | Senior Associate 210.298.8530 | walter.simpson@streamrealty.com



# NE LOOP 410 San Antonio, Texas 78219

## **AVAILABLE FOR LEASE**

8,250 Square Feet

### SAN ANTONIO CITY MAP



### FOR INFORMATION, CONTACT:

Walter Simpson | Senior Associate 210.298.8530 | walter.simpson@streamrealty.com