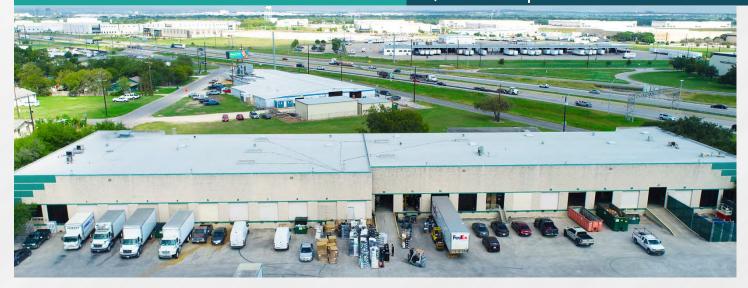

### PROPERTY INFORMATION

8555 NE Loop 410 is a one-story,  $\pm$  40,800 SF industrial facility located on  $\pm$  2.09 acres with NE Loop 410 frontage, just minutes from Interstate 10. The property can accommodate 8,250 SF of space. The available suite offers three (3) docks.

### PROPERTY HIGHLIGHTS

- Year built: 1986
- Zoning: I-1 General Industrial District
- Clear height: 20 feet
- Front load with 16 docks and 2 ramps
- Wet pipe sprinkler system

- Truck court: 100 120 feet
- HVAC: roof mounted split systems with gas-fired unit heaters in warehouse
- Roof: TPO membrane
- Power: 277/480-volt, 3 phase
- Outside of flood plain