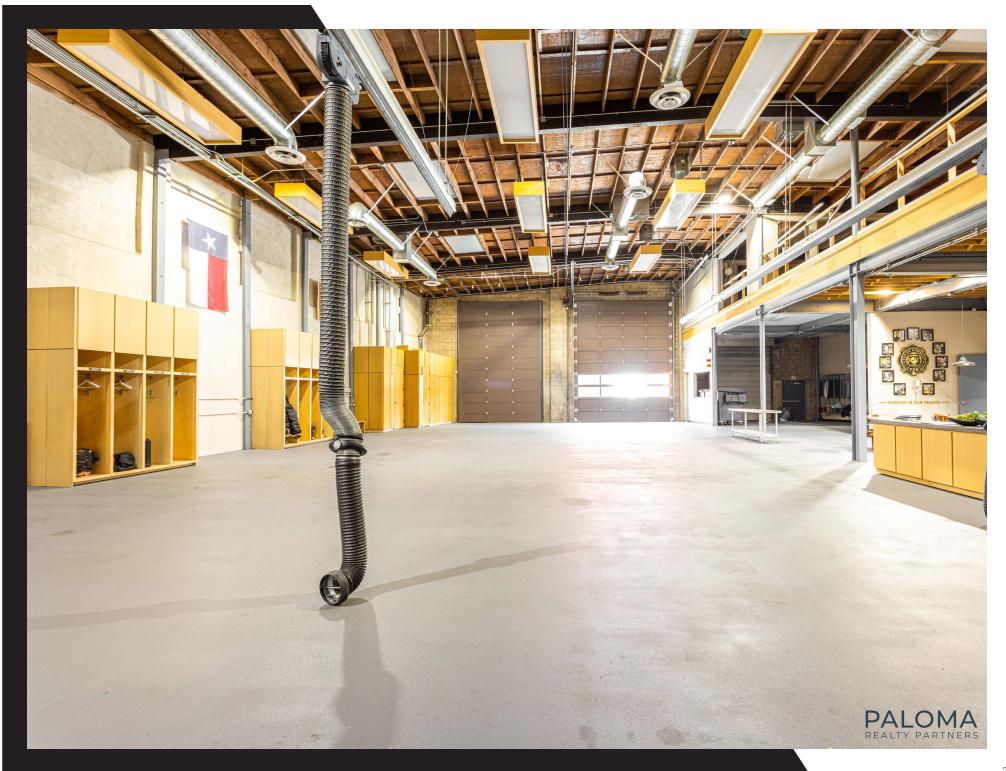

## PRODUCTION/FLEX AREA

16,360 SF

## **CLEAR HEIGHT**

24 ft.

#### **LOADING**

Large Street Level Load in Docks