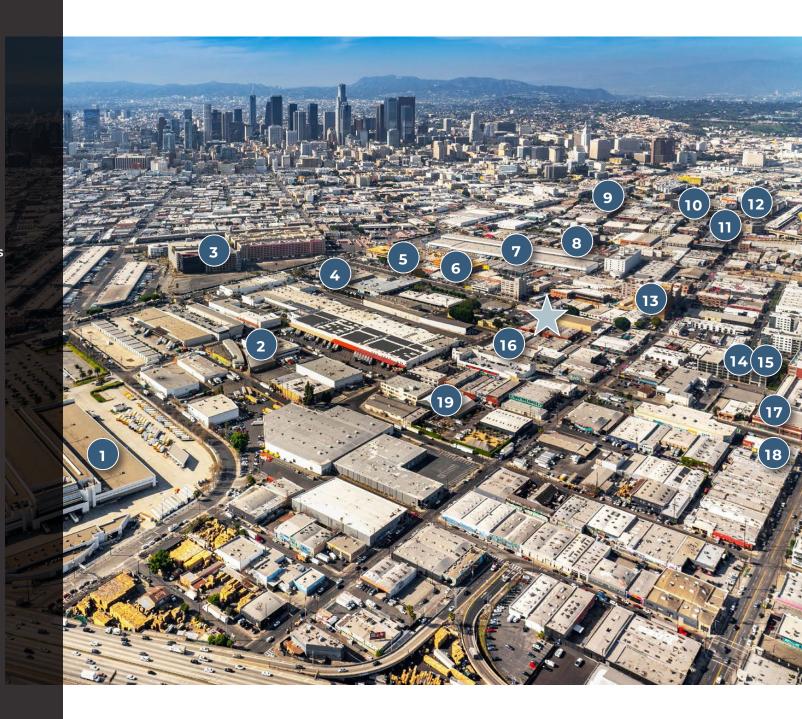

- 1 LA Times
- 2 Skanska
- 3 adidas
- 4 Alameda Crossing
- 5 Avalon Bay Communities
- 6 Camden
- 7 Alameda Studios
- 8 Factory Place
- 9 Disney
- 10 Honey
- 11 Accenture
- 12 Hauser & Wirth
- 13 Toy & Biscuit Lofts
- 14 Spotify
- 15 Warner Music Group
- 16 Fox
- 17 Apple
- 18 Soho Warehouse
- 19 rolling greens