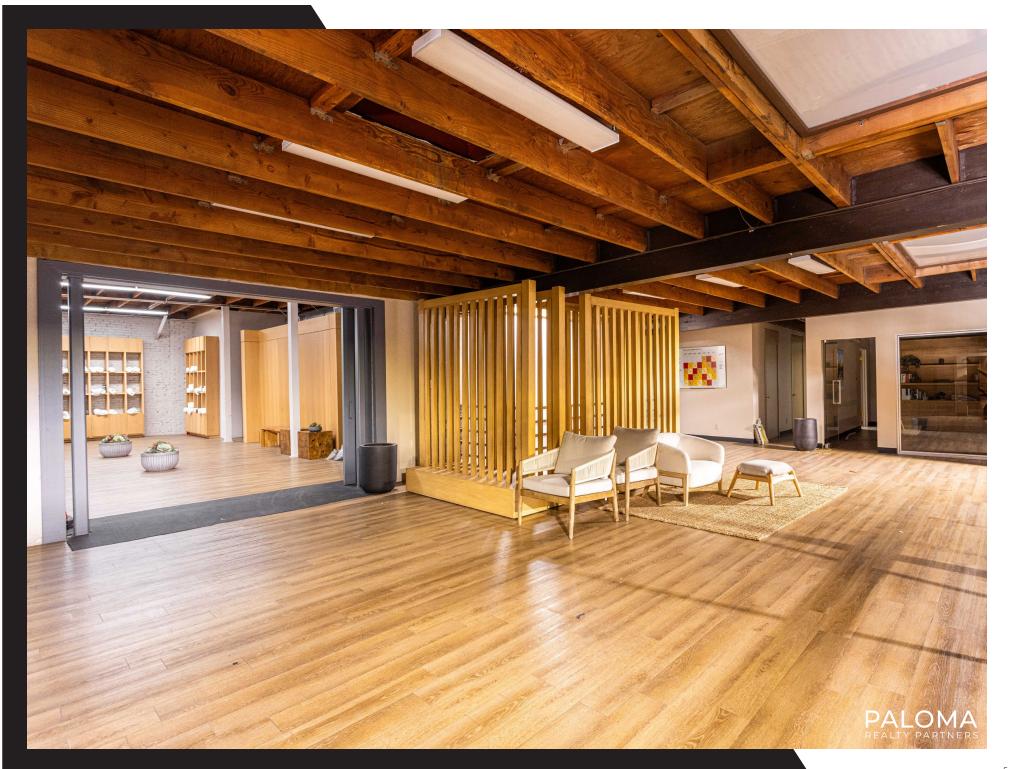

## PRODUCTION/FLEX AREA

16,360 SF

#### **OFFICES/ANCILLARY SPACE**

8,220 SF

#### **FINISHES**

Exposed brick and stucco