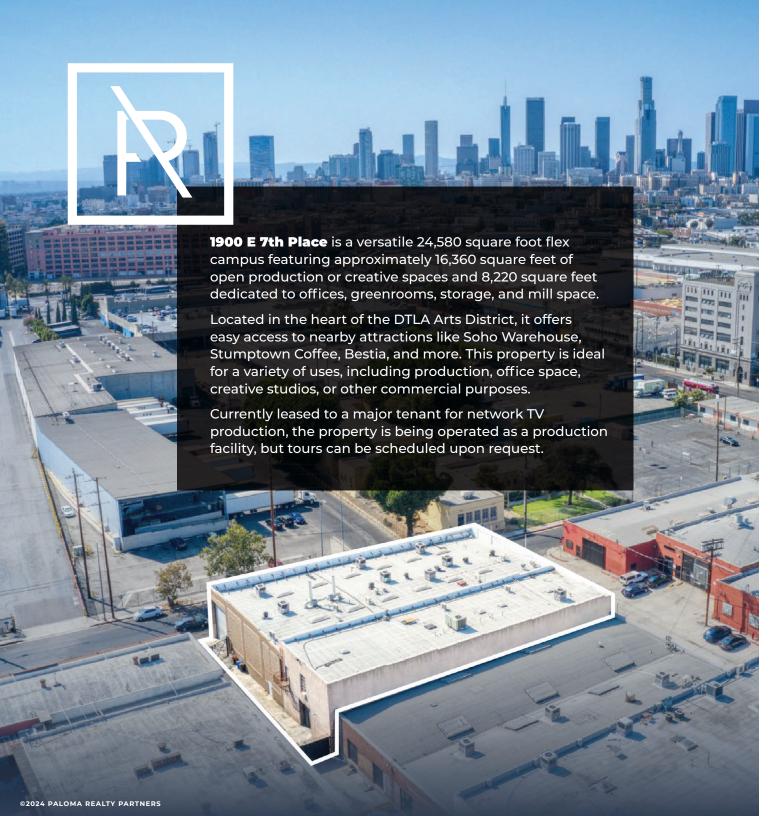

# 1900 E 7th Place

#### **ADDRESS**

1900 E 7th Place, Los Angeles, CA 90021

#### **TOTAL BUILDING AREA**

24,580 SF

## PRODUCTION/FLEX AREA

16,360 SF

#### **OFFICES/ANCILLARY SPACE**

8,220 SF

# ARTS DISTRICT

The Arts District in Downtown Los Angeles is a lively example of urban renewal and creative vibrancy. Tucked within the city's dynamic landscape, this neighborhood attracts artists, innovators, and enthusiasts with its diverse blend of galleries, breweries, and eateries.

The district's resurgence is evident, as historic warehouses are reimagined into stylish art spaces, studios, and creative campuses, setting the stage for a flourishing creative community.

ARTS DISTRICT SOHO