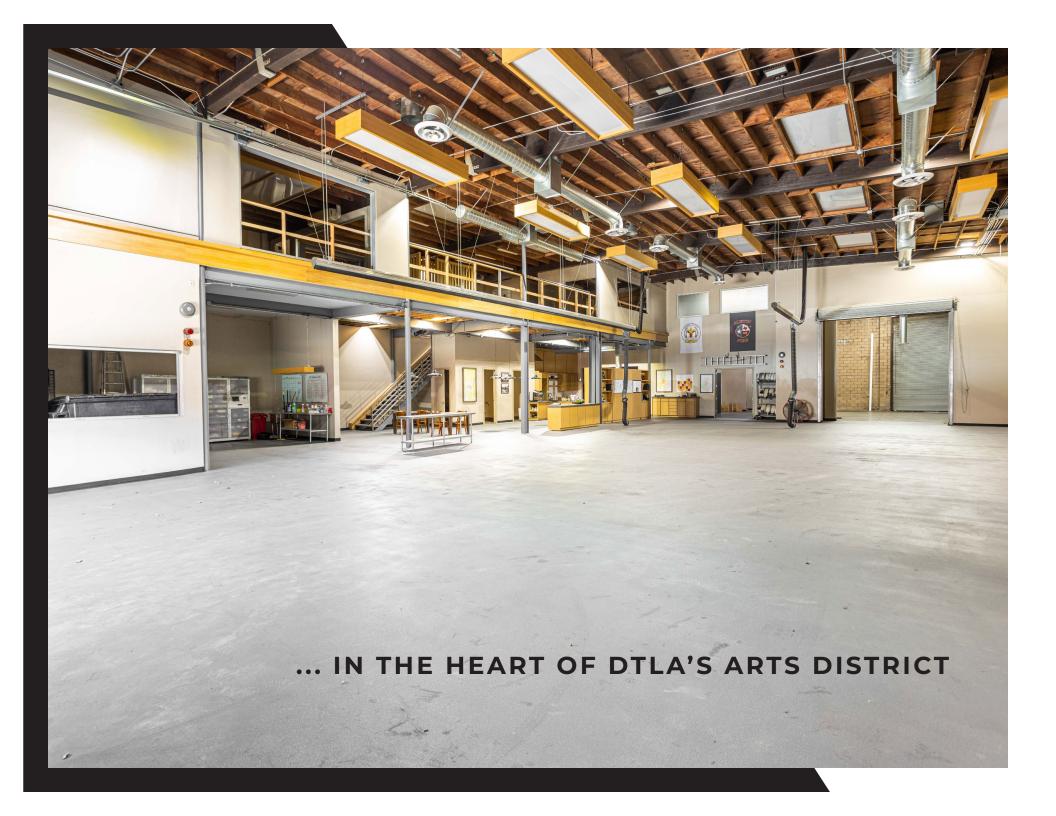

## PRODUCTION/FLEX AREA

16,360 SF

#### **OFFICES/ANCILLARY SPACE**

8,220 SF

## **CLEAR HEIGHT**

24 ft.

# ARTS DISTRICT

The Arts District in Downtown Los Angeles is a lively example of urban renewal and creative vibrancy. Tucked within the city's dynamic landscape, this neighborhood attracts artists, innovators, and enthusiasts with its diverse blend of galleries, breweries, and eateries.