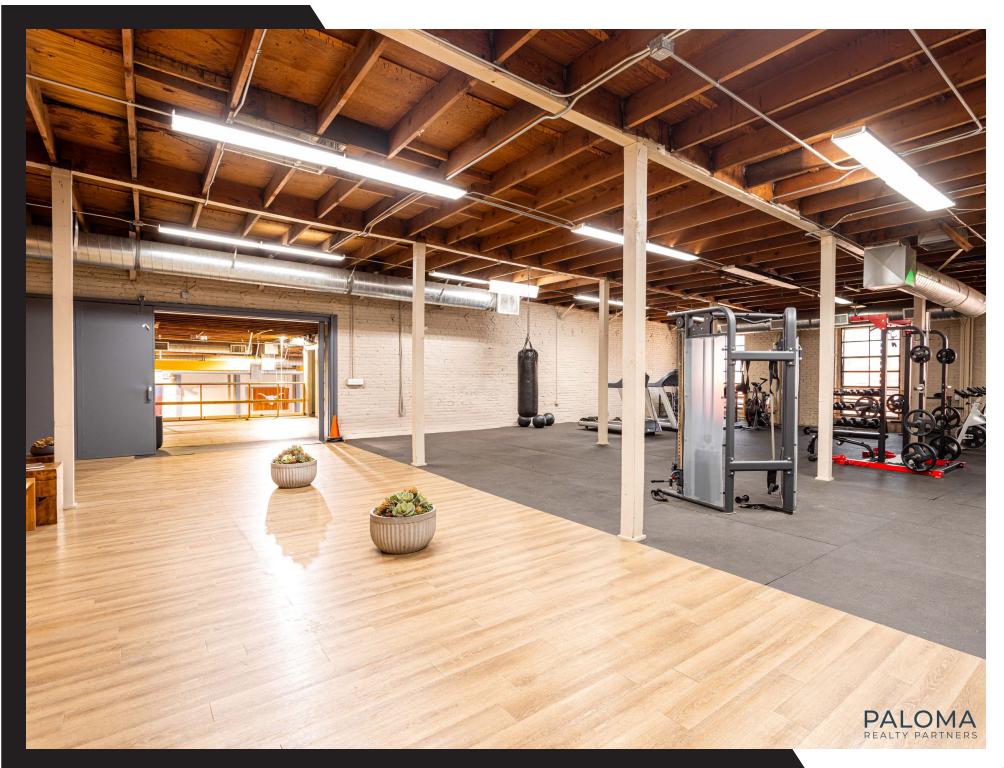

FLEX CAMPUS AVAILABLE FOR SALE OR LEASE

# 1900 E 7th Place







#### PROPERTY DETAILS

#### **ADDRESS**

1900 E 7th Place, Los Angeles, CA 90021

#### **TOTAL BUILDING AREA**

24,580 SF

#### YEAR BUILT/RENOVATED

1966 / 1991

(2018 - new roof, plumbing, electrical)

#### **FINISHES**

Exposed brick and stucco

#### **POWER**

1300 Amps 3 Phase

## PRODUCTION/FLEX AREA

16,360 SF

#### **OFFICES/ANCILLARY SPACE**

8,220 SF

## **CLEAR HEIGHT**

24 ft.

#### **LOADING**

Large Street Level Load in Docks

#### **PARKING**

17 spaces with up to 90 additional parking spaces available

#### TERMS

## **LEASE RATE**

Contact brokers

## **AVAILABLE**

Immediately

Free Rent/TI package and owner buildout available.

#### **SALE PRICE**

Contact brokers











**EXISTING FLOOR PLANS** 

**FIRST FLOOR** 

**SECOND FLOOR** 





## ROW DTLA

## BESTIA









THE GIRL & THE GOAT

# ARTS DISTRICT

The Arts District in Downtown Los Angeles is a lively example of urban renewal and creative vibrancy. Tucked within the city's dynamic landscape, this neighborhood attracts artists, innovators, and enthusiasts with its diverse blend of galleries, breweries, and eateries.

The district's resurgence is evident, as historic warehouses are reimagined into stylish art spaces, studios, and creative campuses, setting the stage for a flourishing creative community.



ARTS DISTRICT SOHO





- 1 LA Times
- 2 Skanska
- 3 adidas
- 4 Alameda Crossing
- 5 Avalon Bay Communities
- 6 Camden
- 7 Alameda Studios
- 8 Factory Place
- 9 Disney
- 10 Honey
- 11 Accentu