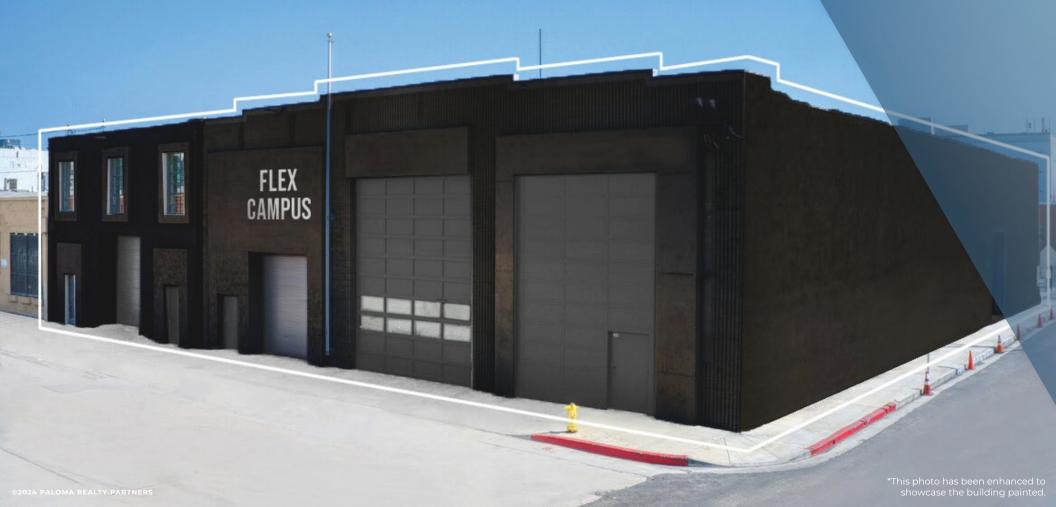

FLEX CAMPUS AVAILABLE FOR SALE OR LEASE

# 1900 E 7th Place

#### **ADDRESS**

1900 E 7th Place, Los Angeles, CA 90021

#### **TOTAL BUILDING AREA**

24,580 SF

#### **FINISHES**

Exposed brick and stucco