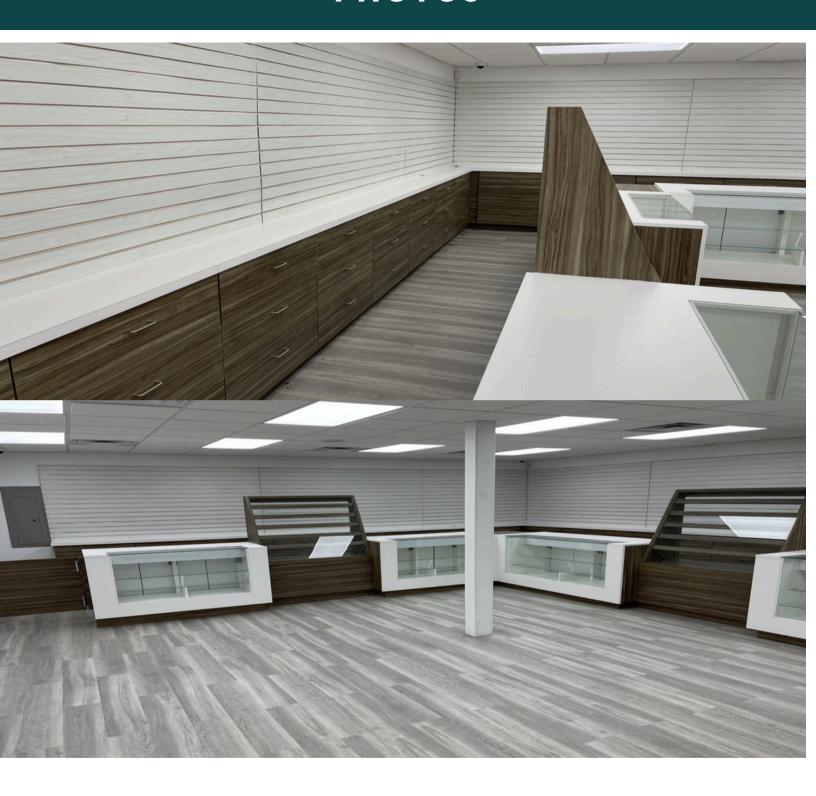

# **PHOTOS**

### **OVERVIEW**

This newly built-out & turn key Cannabis Provisioning Center is municipally licensed for Medical and Recreational Marijuana operations. The property includes a Certificate of Occupancy which makes it ready for a streamlined State Licensing Submission. Located on a hard corner with excellent visibility and traffic count, the building features custom cabinetry with Five (5) P.O.S registers, along with a reception area, private office, and Two (2) Bathrooms. The property also comes equipped with full interior and exterior surveillance system. Contact our Brokerage today to set up a showing with one of our agents!