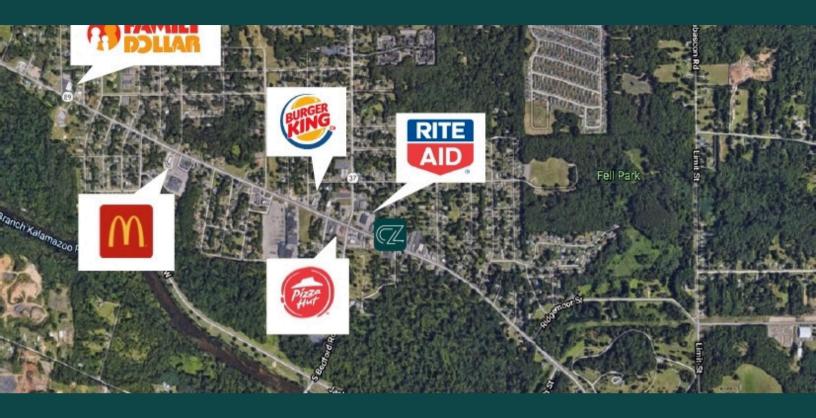

mbined with its robust infrastructure, ensures high visibility and convenience for customers. Additionally, the building's layout is perfect for a smoke shop, offering ample space for product displays and customer interaction.

### **HIGHLIGHTS**

- Municipally Licensed for Recreational Marijuana
- 1,371 SF, 0.211 Acres
- Newly Built Out
- Ideal for a high-visibility smoke or tobacco shop.
- Custom Cabinetry + 5 P.O.S Registers
- 5-Mile Radius Population of 88,000+

| SALE PRICE                     | BUILDING SIZE |
|--------------------------------|---------------|
| \$650,000                      | 1,371 sqft    |
| county pop.<br><b>134,000+</b> | TURN-KEY      |

### **CONTACT:**



# **PHOTOS**



## **CONTACT:**



# LOCATION



# COMPETITION



### **CONTACT:**



# **RETAIL MAP**



# **DEMOGRAPHICS**



| POPULATION              | 1 MILE    | 3 MILES   | 5 MILES   |
|-------------------------|-----------|-----------|-----------|
| Total population        | 8,993     | 50,386    | 88,592    |
| Median age              | 32.9      | 36.1      | 36.6      |
| Median age (Male)       | 30.0      | 34.3      | 35.2      |
| Median age (Female)     | 37.5      | 38.4      | 38.4      |
| HOUSEHOLDS & INCOME     | 1 MILE    | 3 MILES   | 5 MILES   |
| Total households        | 3,246     | 19,884    | 35,535    |
| # of persons per HH     | 2.8       | 2.5       | 2.5       |
| Average HH income       | \$44,614  | \$47,638  | \$49,488  |
| Average house value CT: | \$149,302 | \$110,514 | \$120,833 |

2207 ORCHARD LAKE ROAD SYLVAN LAKE, MI 48320 248-420-0420 WWW.CANNAZONE