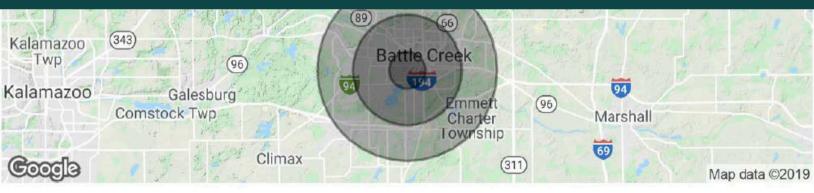

# **DEMOGRAPHICS**

| POPULATION              | 1 MILE    | 3 MILES   | 5 MILES   |
|-------------------------|-----------|-----------|-----------|
| Total population        | 8,993     | 50,386    | 88,592    |
| Median age              | 32.9      | 36.1      | 36.6      |
| Median age (Male)       | 30.0      | 34.3      | 35.2      |
| Median age (Female)     | 37.5      | 38.4      | 38.4      |
| HOUSEHOLDS & INCOME     | 1 MILE    | 3 MILES   | 5 MILES   |
| Total households        | 3,246     | 19,884    | 35,535    |
| # of persons per HH     | 2.8       | 2.5       | 2.5       |
| Average HH income       | \$44,614  | \$47,638  | \$49,488  |
| Average house value CT: | \$149,302 | \$110,514 | \$120,833 |