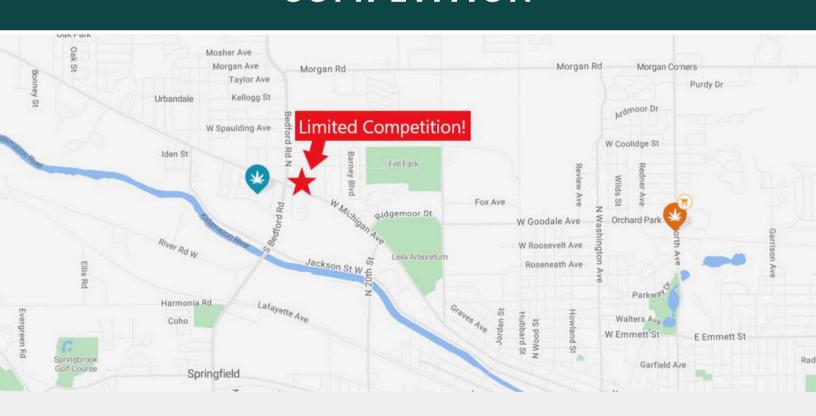

ime position in central Battle Creek, combined with its robust infrastructure, ensures high visibility and convenience for customers. Additionally, the building's layout is perfect for a smoke shop, offering ample space for product displays and customer interaction.

### **HIGHLIGHTS**

- Municipally Licensed for Recreational Marijuana
- 1,371 SF, 0.211 Acres
- Newly Built Out
- Ideal for a high-visibility smoke or tobacco shop.
- Custom Cabinetry + 5 P.O.S Registers
- 5-Mile Radius Population of 88,000+

| SALE PRICE                     | BUILDING SIZE |
|--------------------------------|---------------|
| \$650,000                      | 1,371 sqft    |
| county pop.<br><b>134,000+</b> | TURN-KEY      |

### **CONTACT:**



# **PHOTOS**



## **CONTACT:**



# LOCATION



# COMPETITION



### **CONTACT:**



# **RETAIL MAP**



# **DEMOGRAPHICS**



| POPULATION              | 1 MILE    | 3 MILES   | 5 MILES   |
|-------------------------|-----------|-----------|-----------|
| Total population        | 8,993     | 50,386    | 88,592    |
| Median age              | 32.9      | 36.1      | 36.6      |
| Median age (Male)       | 30.0      | 34.3      | 35.2      |
| Median age (Female)     | 37.5      | 38.4      | 38.4      |
| HOUSEHOLDS & INCOME     | 1 MILE    | 3 MILES   | 5 MILES   |
| Total households        | 3,246     | 19,884    | 35,535    |
| # of persons per HH     | 2.8       | 2.5       | 2.5       |
| Average HH income       | \$44,614  | \$47,638  | \$49,488  |
| Average house value CT: | \$149,302 | \$110,514 | \$120,833 |

2207 ORCHARD LAKE ROAD SYLVAN L