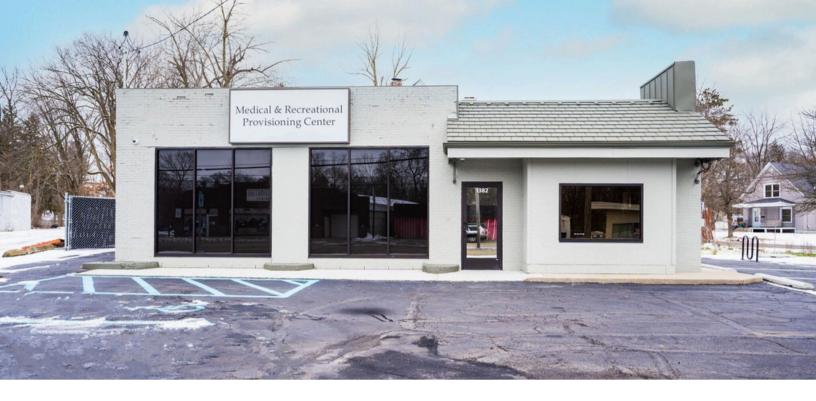

# **ADULT USE PROVISIONING CENTER**

1382 W MICHIGAN AVE. BATTLE CREEK, MI 49015

### **OVERVIEW**

This newly built-out & turn key Cannabis Provisioning Center is municipally licensed for Medical and Recreational Marijuana operations. The property includes a Certificate of Occupancy which makes it ready for a streamlined State Licensing Submission. Located on a hard corner with excellent visibility and traffic count, the building features custom cabinetry with Five (5) P.O.S registers, along with a reception area, private office, and Two (2) Bathrooms. The property also comes equipped with full interior and exterior surveillance system. Contact our Brokerage today to set up a showing with one of our agents!

### **HIGHLIGHTS**

- Municipally Licensed for Recreational Marijuana
- 1,371 SF, 0.211 Acres
- Newly Built Out
- Ideal for a high-visibility smoke or tobacco shop.
- Custom Cabinetry + 5 P.O.S Registers
- 5-Mile Radius Population of 88,000+