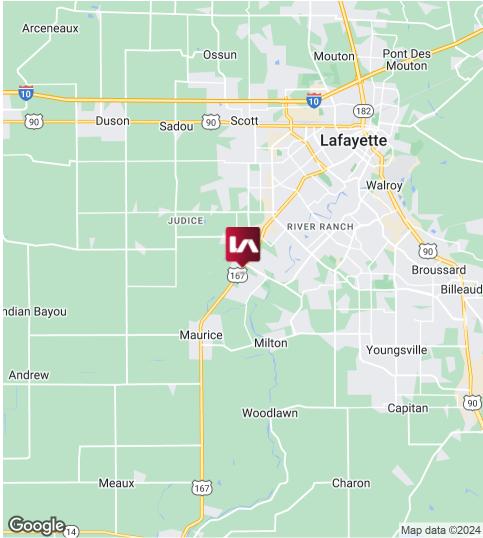

# JOHNSTON STREET ACREAGE **LOCATION MAPS**

6800 Blk Johnston Street, Lafayette, LA 70503

#### **LOCATION OVERVIEW**

The property is located in South Lafayette on Johnston St, just past the E Broussard intersection. This Johnston St corridor, heading towards Maurice, has experienced significant growth and commercial activity over the past several years. With traffic counts over 39,000 vehicles per day this is one of the most heavily traveled streets in the city.