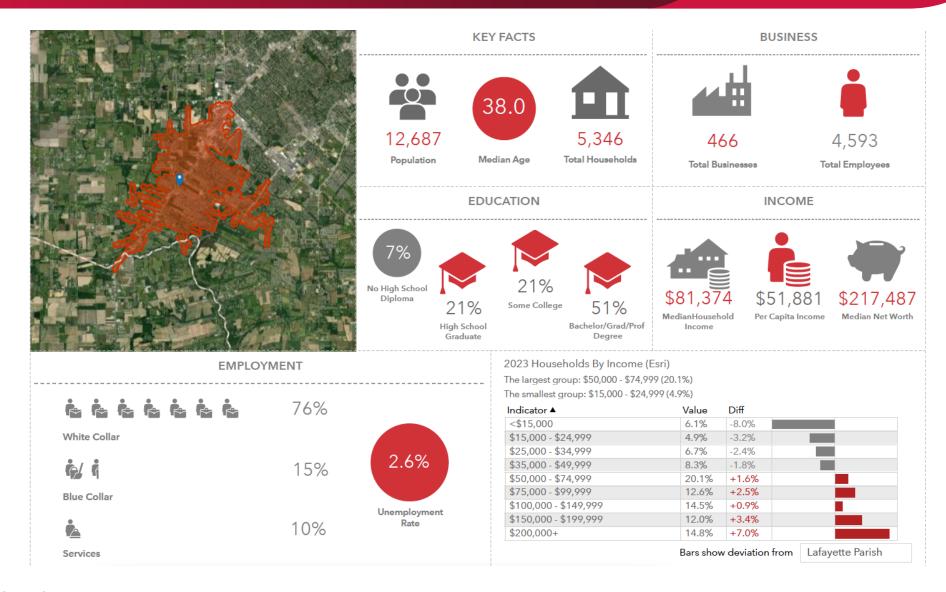

## JOHNSTON STREET ACREAGE 5 MINUTE DRIVE TIME DEMOGRAPHICS

6800 Blk Johnston Street, Lafayette, LA 70503