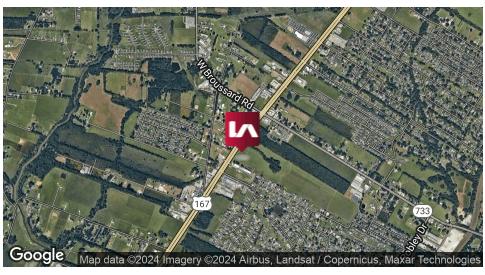

# JOHNSTON STREET ACREAGE **LOCATION MAPS**

6800 Blk Johnston Street, Lafayette, LA 70503

#### **LOCATION OVERVIEW**

The property is located in South Lafayette on Johnston St, just past the E Broussard intersection. This Johnston St corridor, heading towards Maurice, has experienced significant growth and commercial activity over the past several years. With traffic counts over 39,000 vehicles per day this is one of the most heavily traveled streets in the city.