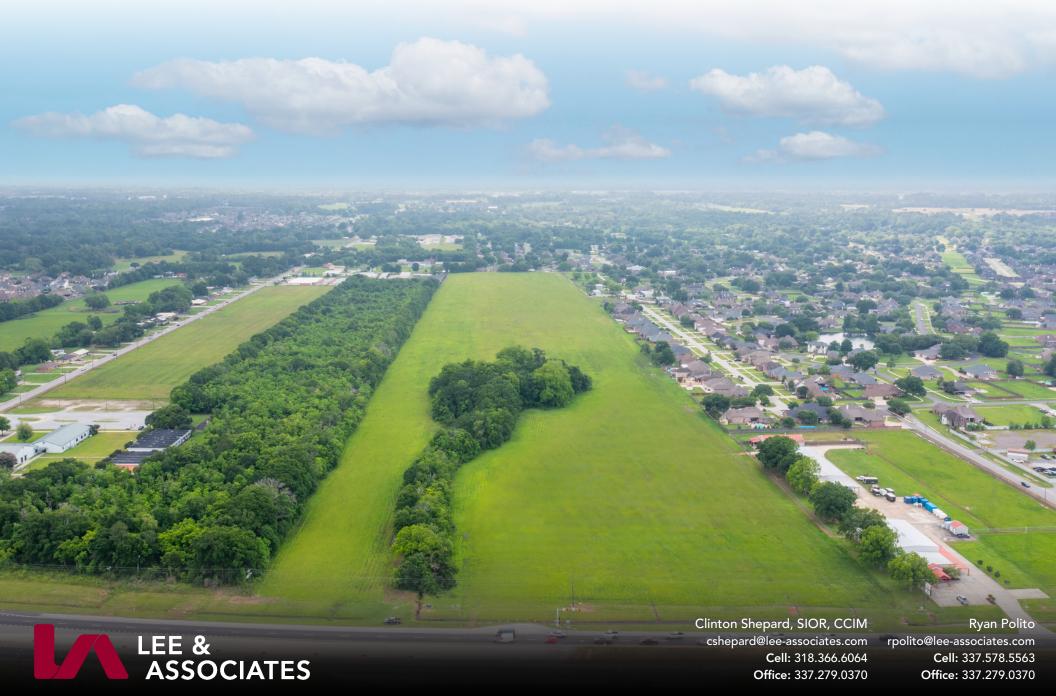

### JOHNSTON STREET ACREAGE **EXECUTIVE SUMMARY**

6800 Blk Johnston Street, Lafavette, LA 70503

#### **PROPERTY OVERVIEW**

The subject property is a large +/-53 acre tract of vacant land on Johnston St, near the intersection with E Broussard. The tract has level topography, is not located in a flood zone and boasts 750+ feet of Johnston Street frontage. With over 39,000 vehicles passing per day the front of the property lends itself to commercial usage, while the rear of the property is suitable for residential development. This is the largest developable tract remaining on Johnston before you reach Vermilion Parish.

#### CONTACT

Clinton Shepard, SIOR, CCIM

cshepard@lee-associates.com D 337.279.0371

Ryan Polito

rpolito@lee-associates.com D 337.279.0370

We obtained the information above from sources we believe to be reliable. However, we have not verified its accuracy and make no guarantee, warranty or representation about it. It is submitted subject to the possibility of errors, omissions, change of price, rental or other conditions, prior sale, lease or financing, or withdrawal without notice. We include projections, opinions, assumptions or estimates for example only, and they may not represent current or future performance of the property. You and your tax and legal advisors should conduct you wn investigation of the property and transaction