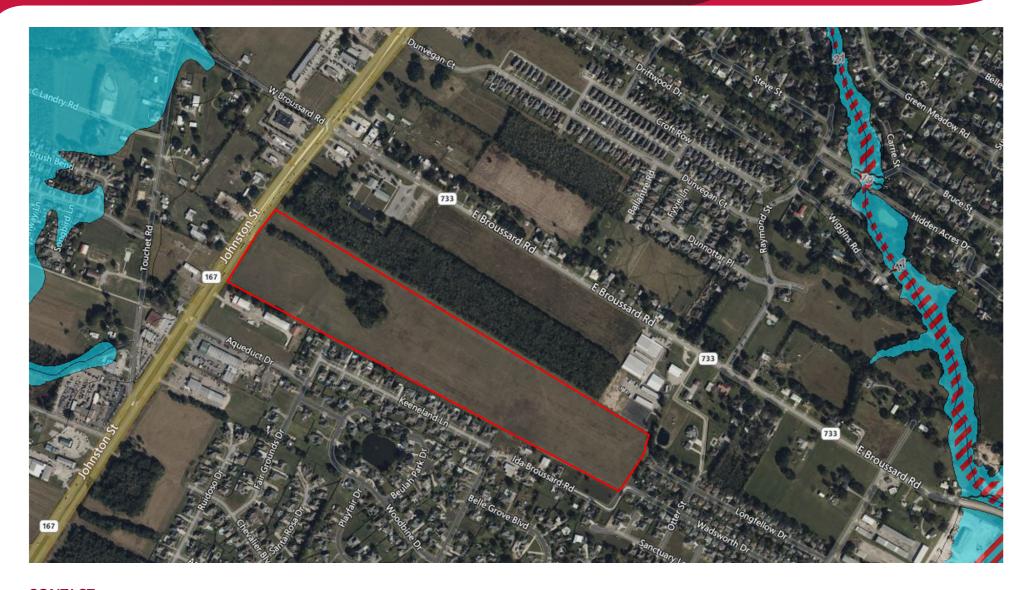

# JOHNSTON STREET ACREAGE **FLOOD MAP**

6800 Blk Johnston Street, Lafayette, LA 70503

#### **OFFERING SUMMARY**

| Sale Price:    | \$4,400,000       |
|----------------|-------------------|
| Lot Size:      | ±53 Acres         |
| Price / Acre:  | \$83,019          |
| Flood Zone:    | X, see page 3     |
| Zoning:        | А                 |
| Market:        | Lafayette MSA     |
| APN:           | 6018765 & 6054716 |
| Traffic Count: | ±39,047           |

#### **PROPERTY OVERVIEW**

The subject property is a large +/-53 acre tract of vacant land on Johnston St, near the intersection with E Broussard. The tract has level topography, is not located in a flood zone and boasts 750+ feet of Johnston Street frontage. With over 39,000 vehicles passing per day the front of the property lends itself to commercial usage, while the rear of the property is suitable for residential development. This is the largest developable tract remaining on Johnston before you reach Vermilion Parish.