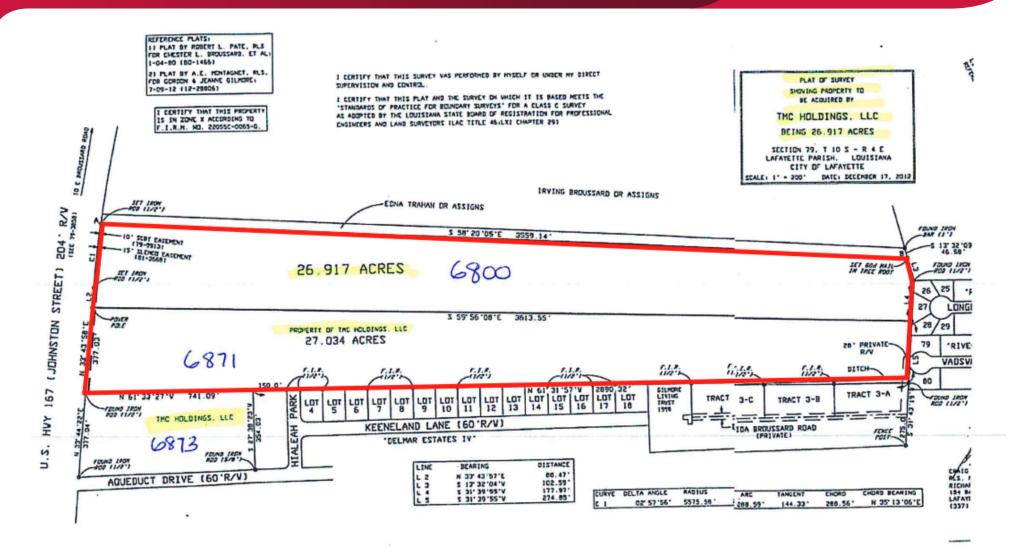

### JOHNSTON STREET ACREAGE **PROPERTY SURVEY**

6800 Blk Johnston Street, Lafavette, LA 70503

#### **OFFERING SUMMARY**

| Sale Price:    | \$4,400,000       |
|----------------|-------------------|
| Lot Size:      | ±53 Acres         |
| Price / Acre:  | \$83,019          |
| Flood Zone:    | X, see page 3     |
| Zoning:        | А                 |
| Market:        | Lafayette MSA     |
| APN:           | 6018765 & 6054716 |
| Traffic Count: | ±39,047           |

#### **PROPERTY OVERVIEW**

The subject property is a large +/-53 acre tract of vacant land on Johnston St, near the intersection with E Broussard. The tract has level topography, is not located in a flood zone and boasts 750+ feet of Johnston Street frontage. With over 39,000 vehicles passing per day the front of the property lends itself to commercial usage, while the rear of the property is suitable for residential development. This is the largest developable tract remaining on Johnston before you reach Vermilion Parish.