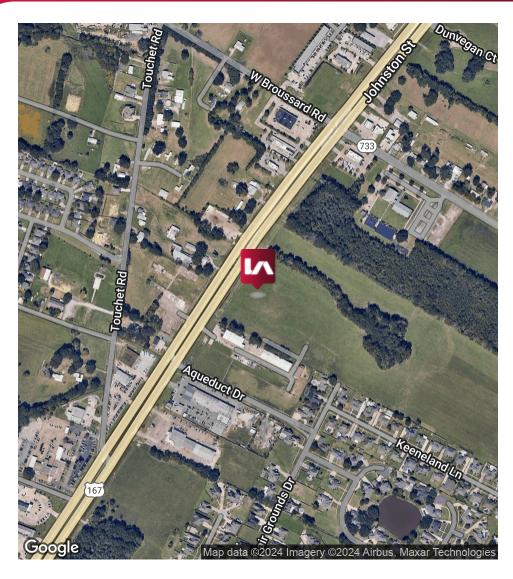

# JOHNSTON STREET ACREAGE **LOCATION MAPS**

6800 Blk Johnston Street, Lafayette, LA 70503

#### **LOCATION OVERVIEW**

The property is located in South Lafayette on Johnston St, just past the E Broussard intersection. This Johnston St corridor, heading towards Maurice, has experienced significant growth and commercial activity over the past several years. With traffic counts over 39,000 vehicles per day this is one of the most heavily traveled streets in the city.