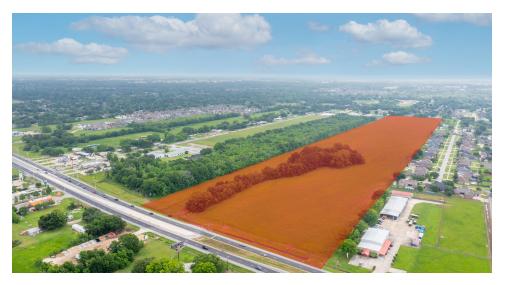

# JOHNSTON STREET ACREAGE **ADDITIONAL PHOTOS**

6800 Blk Johnston Street, Lafayette, LA 70503

#### **PROPERTY OVERVIEW**

The subject property is a large +/-53 acre tract of vacant land on Johnston St, near the intersection with E Broussard. The tract has level topography, is not located in a flood zone and boasts 750+ feet of Johnston Street frontage. With over 39,000 vehicles passing per day the front of the property lends itself to commercial usage, while the rear of the property is suitable for residential development. This is the largest developable tract remaining on Johnston before you reach Vermilion Parish.