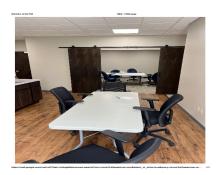

#### **PROPERTY DESCRIPTION**

Discover the perfect built out flex space of 4,875 sq ft for lease (2,296 office & 2,579 warehouse) strategically positioned just off US 27, providing unparalleled convenience for your business operations. This flexible space offers versatility to accommodate various business needs, whether you're looking for office space, a showroom, or a workshop. Embrace the convenience of large roll-up door access, streamlining the transportation of goods and equipment in and out of the space effortlessly. The prime location ensures easy accessibility for clients, customers, and suppliers, enhancing the efficiency of your business logistics. Secure this opportunity to elevate your business with a strategically located, adaptable space designed to meet the dynamic demands of your operations.