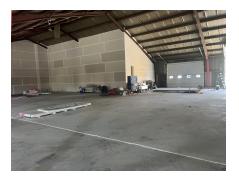

#### **PROPERTY DESCRIPTION**

Discover the perfect built out flex space of 4,875 sq ft for lease (2,296 office & 2,579 warehouse) strategically positioned just off US 27, providing unparalleled convenience for your business operations. This flexible space offers versatility to accommodate various business needs, whether you're looking for office space, a showroom, or a workshop. Embrace the convenience of large roll-up door access, streamlining the transportation of goods and equipment in and out of the space effortlessly. The prime location ensures easy accessibility for clients, customers, and suppliers, enhancing the efficiency of your business logistics. Secure this opportunity to elevate your business with a strategically located, adaptable space designed to meet the dynamic demands of your operations.