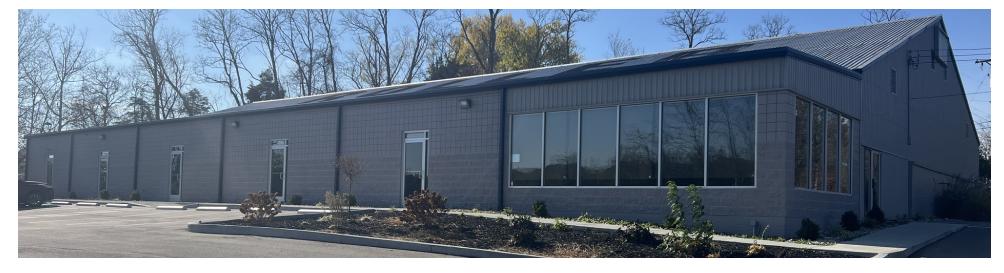

# FLEX SPACE FOR LEASE

11 Viewpoint Dr, Alexandria, KY 41001

#### **PROPERTY DESCRIPTION**

Discover the perfect built out flex space of 4,875 sq ft for lease (2,296 office & 2,579 warehouse) strategically positioned just off US 27, providing unparalleled convenience for your business operations. This flexible space offers versatility to accommodate various business needs, whether you're looking for office space, a showroom, or a workshop. Embrace the convenience of large roll-up door access, streamlining the transportation of goods and equipment in and out of the space effortlessly. The prime location ensures easy accessibility for clients, customers, and suppliers, enhancing the efficiency of your business logistics. Secure this opportunity to elevate your business with a strategically located, adaptable space designed to meet the dynamic demands of your operations.