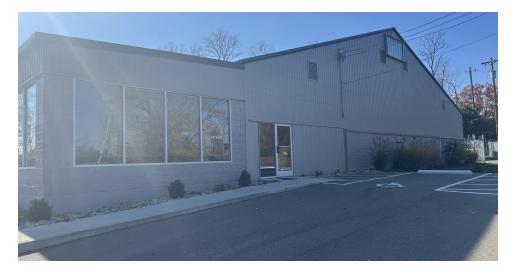

# FLEX SPACE FOR LEASE

11 Viewpoint Dr, Alexandria, KY 41001

#### **PROPERTY DESCRIPTION**

Discover the perfect built out flex space of 4,875 sq ft for lease (2,296 office & 2,579 warehouse) strategically positioned just off US 27, providing unparalleled convenience for your business operations. This flexible space offers versatility to accommodate various business needs, whether you're looking for office space, a showroom, or a workshop. Embrace the convenience of large roll-up door access, streamlining the transportation of goods and equipment in and out of the space effortlessly. The prime location ensures easy accessibility for clients, customers, and suppliers, enhancing the efficiency of your business logistics. Secure this opportunity to elevate your business with a strategically located, adaptable space designed to meet the dynamic demands of your operations.