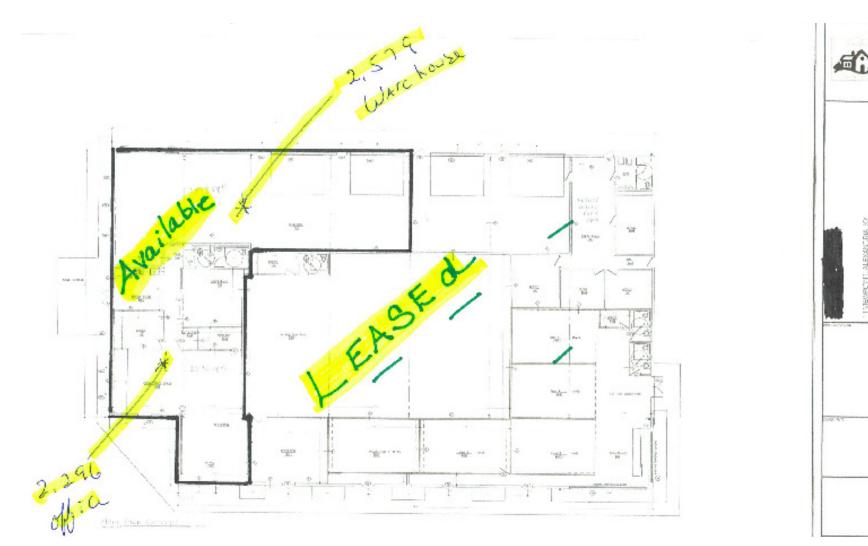

#### **PROPERTY DESCRIPTION**

Discover the perfect built out flex space of 4,875 sq ft for lease (2,296 office & 2,579 warehouse) strategically positioned just off US 27, providing unparalleled convenience for your business operations. This flexible space offers versatility to accommodate various business needs, whether you're looking for office space, a showroom, or a workshop. Embrace the convenience of large roll-up door access, streamlining the transportation of goods and equipment in and out of the space effortlessly. The prime location ensures easy accessibility for clients, customers, and suppliers, enhancing the efficiency of your business logistics. Secure this opportunity to elevate your business with a strategically located, adaptable space designed to meet the dynamic demands of your operations.

#### **PROPERTY HIGHLIGHTS**

Conveniently Located off US 27

Lease Rate:

**OFFERING SUMMARY** 

| \$15.00 SF/yr (IVIG) |
|----------------------|
| 1                    |
| 4,875 SF             |
| 1.63 Acres           |
| 15,800 SF            |
|                      |