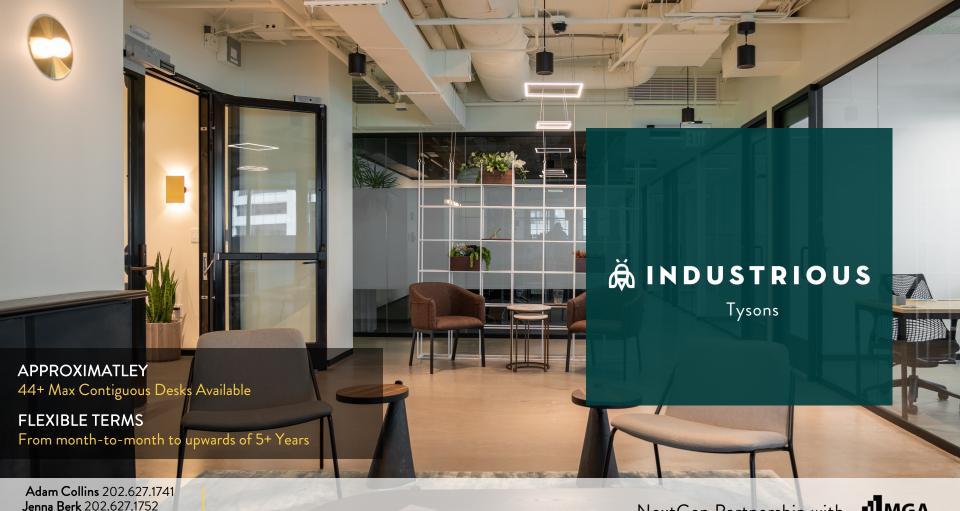

#### **INDUSTRIOUS** Tysons (1660 International Drive McLean Virginia 22102)

| Pricing             |      |               |
|---------------------|------|---------------|
| Coworking           | FROM | \$515/month   |
| Dedicated Desk      | FROM | \$675/month   |
| Small Office (1-2)  | FROM | \$800/month   |
| Medium Office (3-4) | FROM | \$1,885/month |
| Large Office (5-8)  | FROM | \$3,235/month |
| Executive Suites    | FROM | \$5,140/month |