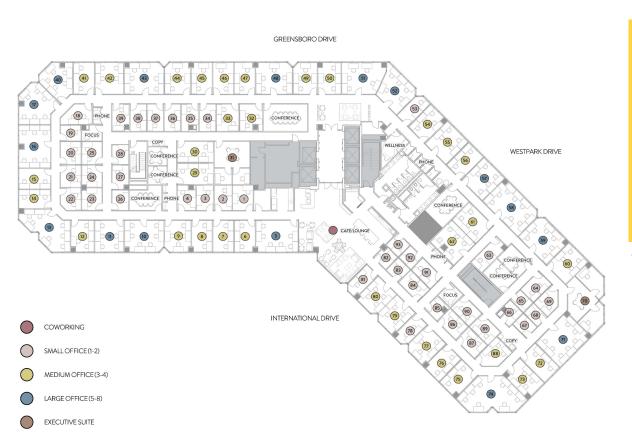

#### **INDUSTRIOUS** Tysons (1660 International Drive McLean Virginia 22102)

| Pricing             |      |               |
|---------------------|------|---------------|
| Coworking           | FROM | \$515/month   |
| Dedicated Desk      | FROM | \$675/month   |
| Small Office (1-2)  | FROM | \$800/month   |
| Medium Office (3-4) | FROM | \$1,885/month |
| Large Office (5-8)  | FROM | \$3,235/month |
| Executive Suites    | FROM | \$5,140/month |