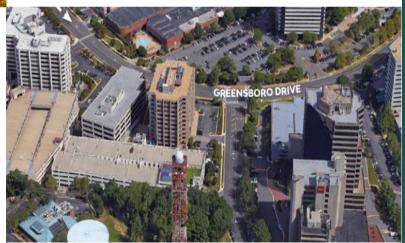

#### Neighborhood

Situated within a five-minute walk of The Boro; Tyson Corner's newest mixed-use development, Industrious members enjoy a wide mix of retail, dining, and entertainment options. In addition to Whole Foods, Icon Theatre, and North Italia, the Tyson's and Greensboro metro stations are also within walking distance.

#### Transportation

Silver Line (Tysons Corner Station) Silver Line (Greensboro Station)