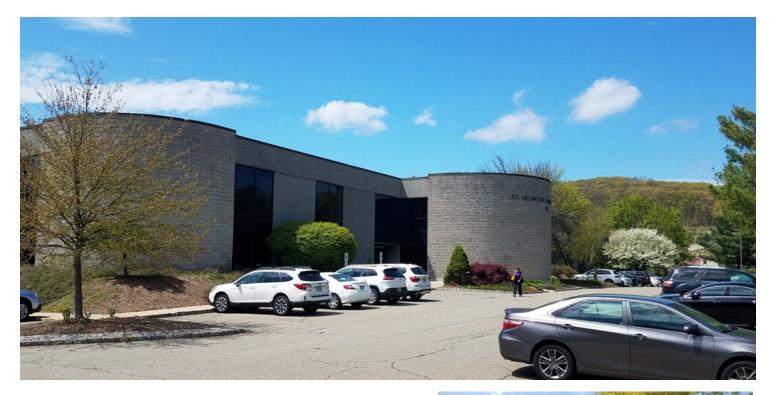

FOR LEASE | Mt. Arlington Corporate III | 111 Howard Boulevard | Mount Arlington, NJ

### **PROPERTY HIGHLIGHTS**

- Mt. Arlington Corporate III offers 72,666 SF of Office/Flex/Hi-Tech Suites
- Directly off Exit 30 on New Jersey I-80
- Unit Number: Suite 100-B
- Unit Size: 7,000 SF
- Generous Parking Ratio: 5/1,000 SF
- Handicapped Accessible/Elevatored
- Individually Controlled HVAC Units
- One (1) overhead loading door
- 400 AMP 3 phase electric
- Next to Courtyard Marriott, restaurants and convenience stores. Minutes to Rockaway Mall, Picatinny Arsenal, International Trade Zone. Convenient to Routes 46 and 10.
- **1/8 mile to Mt. Arlington NJ Transit station** with service on the Morristown and Montclair/Boonton Lines to Hoboken and New York Penn Station. Park and ride serving Lakeland Bus line to New York City.
- Lease Rate: \$12.00 PSF NNN
- Additional Charges: \$6.00 PSF for real estate taxes, common area maintenance and building insurance. Plus tenant electric.
- Electric: Separately metered