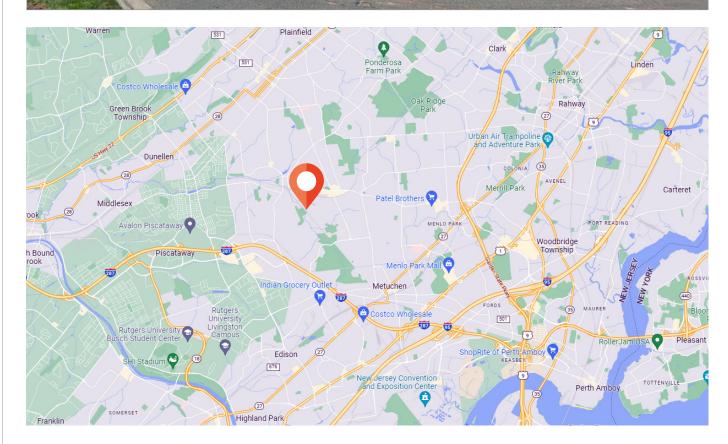

#### LOCATION:

- Easy access to I-287 and Garden State Parkway
- 42 min drive (22.8 mi) to Newark Liberty International Airport