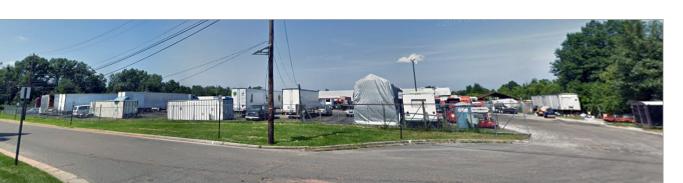

# **110 SOMOGYI COURT** SOUTH PLAINFIELD NJ

### **110 SOMOGYI COURT** SOUTH PLAINFIELD NJ

#### **PROPERTY INFORMATION:**

| Address                       | 110 Somogyi Court<br>South Plainfield, NJ, 07080 |
|-------------------------------|--------------------------------------------------|
| Property Type                 | IOS/Truck Parking                                |
| Lot Size                      | 4.4 Acres                                        |
| Lot Dimensions                | 390' x 490'                                      |
| Existing FAR<br>Max FAR & Air | 0.5<br>50 ft in height                           |
| Zoning                        | M-3 Industrial                                   |

#### HIGHLIGHTS:

- All tenants month-to-month
- Will be delivered vacant within 6 months
- Has permitting and C of O allowing truck parking
- Township may require low coverage building on site for truck parking