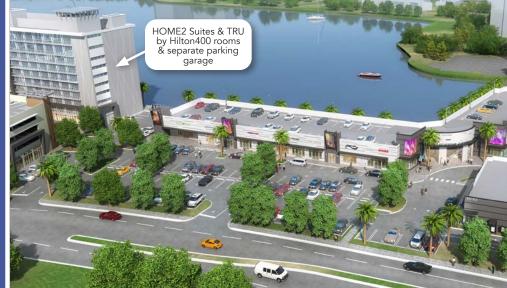

The subject site is located on the SEC of NW 57th Ave & LOCATION:

Blue Lagoon Dr, just south of the Palmetto Expy in Miami,

The Blue Lagoon Shoppes sit at the gateway to the Waterford Business District on the southeast corner of Red Road (57th Ave) and Waterford District Drive. The Waterford Business District is home to more than three million square feet of office space, nine hotels and almost 300 residential units.

#### WATERFORD BUSINESS DISTRICT: 3,000,000 SQUARE FEET OF OFFICE SPACE AND 9 HOTELS

WBD Tenants include: Pernod Ricard Travel Retail, Finsight Group, Southeastern Management, Swatch Group, Rohde & Schwarz, The RealReal, Franchise World Headquarters (Subway), Toyota, Yamaha, FedEx, Atkins, Sony, Gilead, Novartis, SAP, FirstBank, Molson Coors BK, Estee Lauder, Marriott, Hilton and more