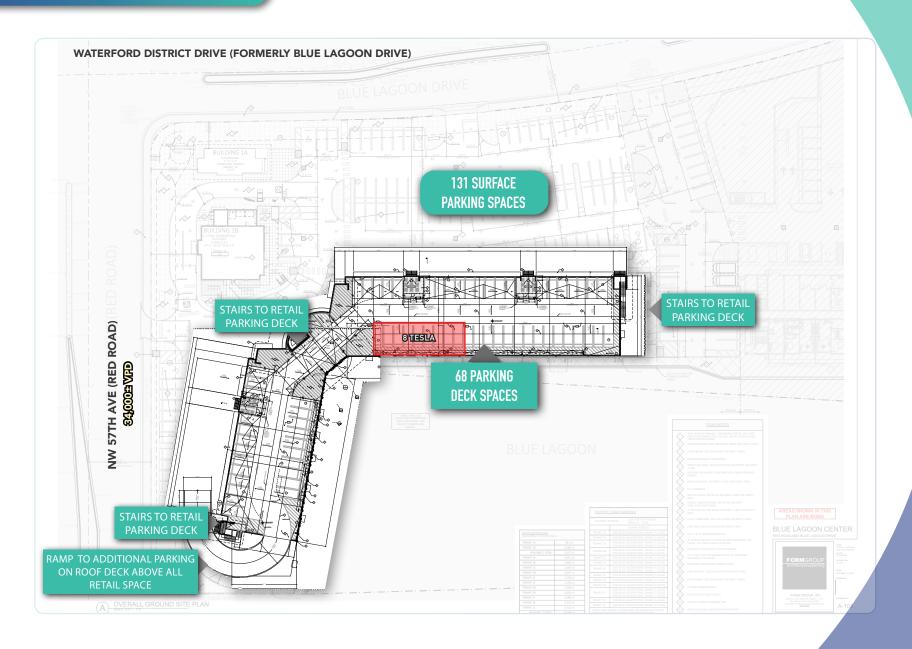

### PROPERTY FEATURES

**AVAILABLE:** UNIT 7 - 1,230± SF

UNIT 15 - 1,465± SF UNIT 16 - 3,751± SF

GLA: ±30,300 SF

Abundant parking with PARKING:

7 spaces per 1,000 SF dedicated to retail with 8

Tesla supercharger stations.