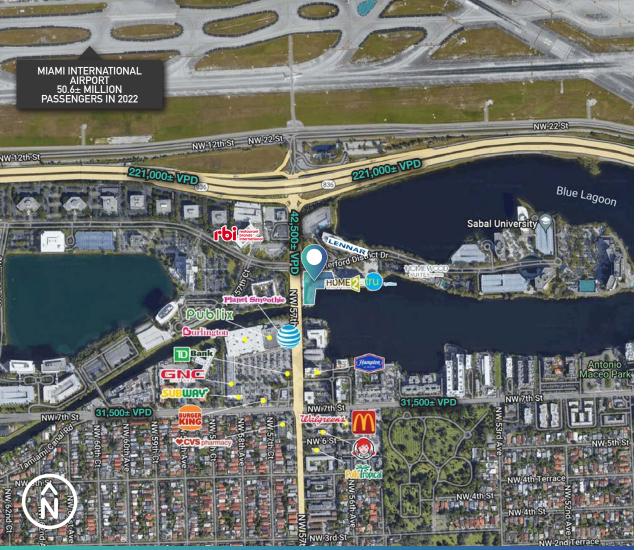

The subject site is located on the SEC of NW 57th Ave & LOCATION:

Blue Lagoon Dr, just south of the Palmetto Expy in Miami,

The Blue Lagoon Shoppes sit at the gateway to the Waterford Business District on the southeast corner of Red Road (57th Ave) and Waterford District Drive. The Waterford Business District is home to more than three million square feet of office space, nine hotels and almost 300 residential units.

#### WATERFORD BUSINESS DISTRICT: 3,000,000 SQUARE FEET OF OFFICE SPACE AND 9 HOTELS

WBD Tenants include: Pernod Ricard Travel Retail, Finsight Group, Southeastern Management, Swatch Group, Rohde & Schwarz, The RealReal, Franchise World Headquarters (Subway), Toyota, Yamaha, FedEx, Atkins, Sony, Gilead, Novartis, SAP, FirstBank, Molson Coors BK, Estee Lauder, Marriott, Hilton and more