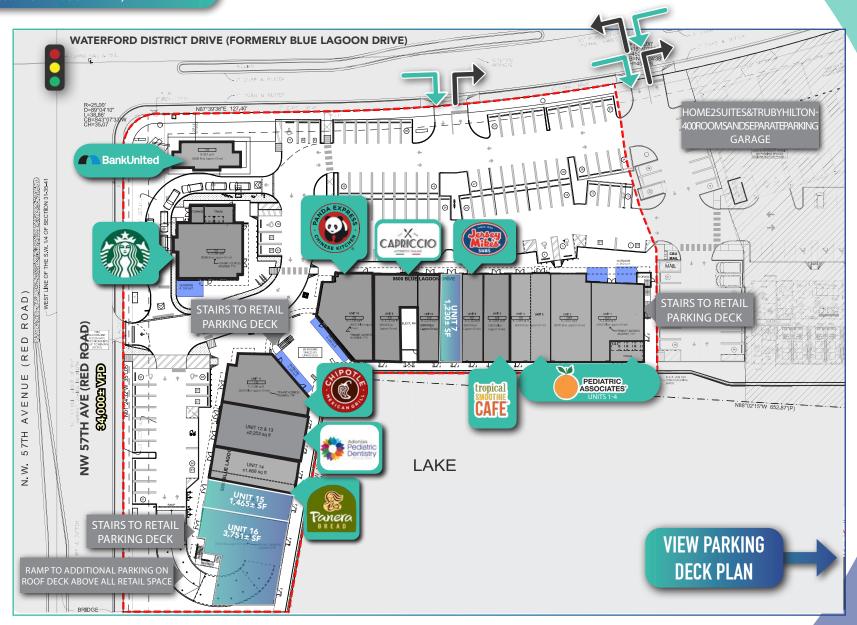

#### ONLY 3 SPACES LEFT!

JOIN:

PEDIATRIC ASSOCIATES'

### PROPERTY FEATURES

**AVAILABLE:** UNIT 7 - 1,230± SF

UNIT 15 - 1,465± SF UNIT 16 - 3,751± SF

GLA: ±30,300 SF

Abundant parking with PARKING:

7 spaces per 1,000 SF dedicated to retail with 8

Tesla supercharger stations.