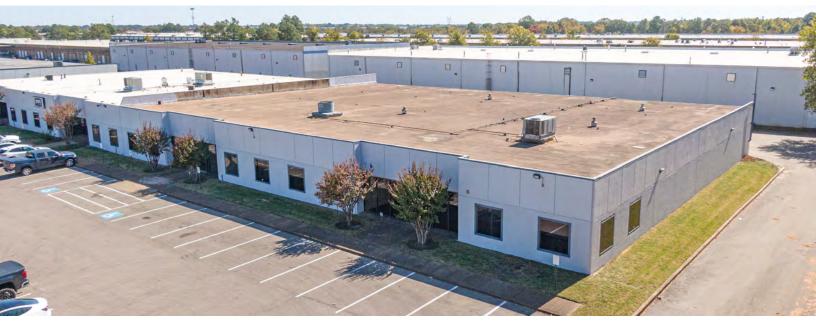

#### FOR LEASE OR SALE LOGISTICS SPACE

# **5625-5653 E SHELBY DR** / 38,400 SF (RBA)

Memphis, TN 38141

#### **PROPERTY HIGHLIGHTS**

4,560 - 23,760 SF Vacant

- 19,200 SF AVAILABLE
  - 16,700 SF Warehouse
  - 2,500 SF Office space plus breakroom
  - 5 Dock High Doors
  - 1 Dock with Ramp
  - Fresh Paint and Carpet in Office
- 4,560 SF AVAILABLE
  - Dedicated Entry
  - 1 Dock High Door
  - 1 Dock with Ramp

- Purchase Price: \$2.550.000
- 14' Clear Height
- 1.29 Acres
- Easy access to **BNSF & airport**
- **New Exterior** Lighting & Paint

Karon Nash Senior Associate 901 252 6481 knash@commadv.com Landon Williams, SIOR, CCIM Senior Vice President 901 362 4306 lwilliams@commadv.com