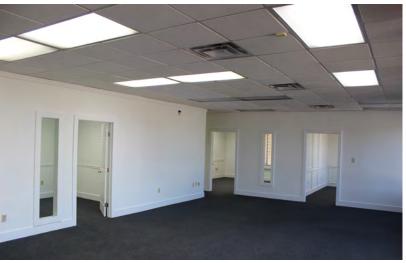

#### **PROPERTY HIGHLIGHTS**

4,560 - 23,760 SF Vacant

- 19,200 SF AVAILABLE
  - 16,700 SF Warehouse
  - 2,500 SF Office space plus breakroom
  - 5 Dock High Doors
  - 1 Dock with Ramp
  - Fresh Paint and Carpet in Office
- 4,560 SF AVAILABLE
  - Dedicated Entry
  - 1 Dock High Door
  - 1 Dock with Ramp

### **THE PROPERTY**

Independently Owned and Operated / A Member of the Cushman & Wakefield Alliance