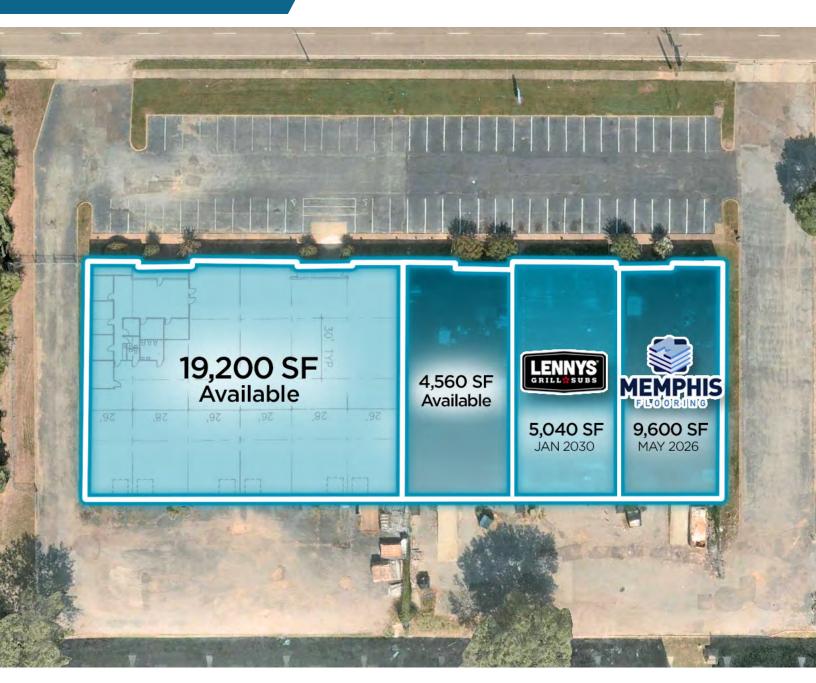

### **SITE PLAN**

Karon Nash Senior Associate 901 252 6481 knash@commadv.com Landon Williams, SIOR, CCIM Senior Vice President 901 362 4306 | Williams@commadv.com

#### **PROPERTY HIGHLIGHTS**

4,560 - 23,760 SF Vacant

- 19,200 SF AVAILABLE
  - 16,700 SF Warehouse
  - 2,500 SF Office space plus breakroom
  - 5 Dock High Doors
  - 1 Dock with Ramp
  - Fresh Paint and Carpet in Office
- 4,560 SF AVAILABLE
  - Dedicated Entry
  - 1 Dock High Door
  - 1 Dock with Ramp