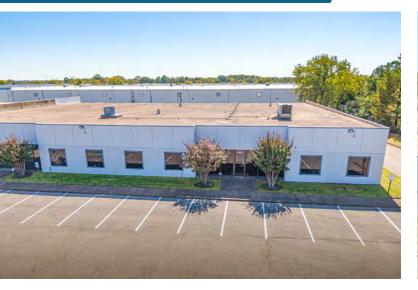

#### **PROPERTY HIGHLIGHTS**

4,560 - 23,760 SF Vacant

- 19,200 SF AVAILABLE
  - 16,700 SF Warehouse
  - 2,500 SF Office space plus breakroom
  - 5 Dock High Doors
  - 1 Dock with Ramp
  - Fresh Paint and Carpet in Office
- 4,560 SF AVAILABLE
  - Dedicated Entry
  - 1 Dock High Door
  - 1 Dock with Ramp

### **THE PROPERTY**

Independently Owned and Operated / A Member of the Cushman & Wakefield Alliance