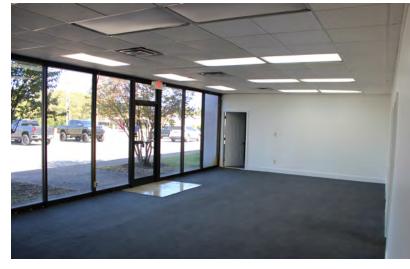

#### **PROPERTY HIGHLIGHTS**

4,560 - 23,760 SF Vacant

- 19,200 SF AVAILABLE
  - 16,700 SF Warehouse
  - 2,500 SF Office space plus breakroom
  - 5 Dock High Doors
  - 1 Dock with Ramp
  - Fresh Paint and Carpet in Office
- 4,560 SF AVAILABLE
  - Dedicated Entry
  - 1 Dock High Door
  - 1 Dock with Ramp

### **THE PROPERTY**

Independently Owned and Operated / A Member of the Cushman & Wakefield Alliance