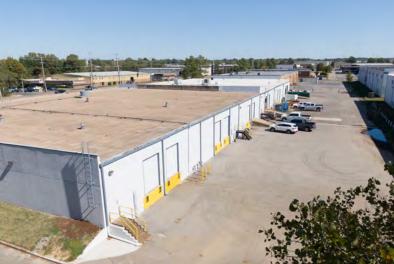

#### **PROPERTY HIGHLIGHTS**

4,560 - 23,760 SF Vacant

- 19,200 SF AVAILABLE
  - 16,700 SF Warehouse
  - 2,500 SF Office space plus breakroom
  - 5 Dock High Doors
  - 1 Dock with Ramp
  - Fresh Paint and Carpet in Office
- 4,560 SF AVAILABLE
  - Dedicated Entry
  - 1 Dock High Door
  - 1 Dock with Ramp

### **THE PROPERTY**

Independently Owned and Operated / A Member of the Cushman & Wakefield Alliance