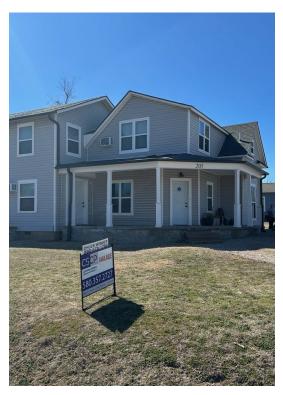

#### 205 W Idaho Ave

\$400,000

"Location, Location, Demand" is a recipe for this Five-Plex 100% occupancy in the quaint rural town of Cyril, Ok. Investment opportunity with five units, four onebedrooms and 1 two-bedroom ranging in size from 500 sf to 950 sf, with monthly NOI \$2,917. The complex has recently been remodeled inside and out with new electric, new sub floor, all new plumbing (water and sewer), and all new fixtures. In addition to rental income there is a secure laundry room with two-coin operated washers and two dryers which generate monthly income. The complex sits on the main thoroughfare of Cyril, on a desirable corner lot and located close to downtown shopping and amenities. Take advantage of this investment opportunity for steady rental income, and long-term appreciation. The owner is selling to consolidate rental inventory in different region of the U.S....

- Central Location to downtown
- Little to no Deferred Maintenance
- Corner Lot