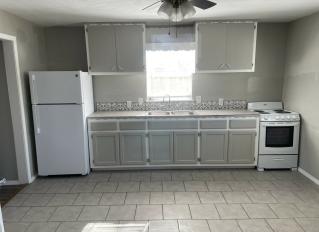

#### 205 W Idaho Ave

\$400,000

"Location, Location, Demand" is a recipe for this Five-Plex 100% occupancy in the quaint rural town of Cyril, Ok. Investment opportunity with five units, four onebedrooms and 1 two-bedroom ranging in size from 500 sf to 950 sf, with monthly NOI \$2,917. The complex has recently been remodeled inside and out with new electric, new sub floor, all new plumbing (water and sewer), and all new fixtures. In addition to rental income there is a secure laundry room with two-coin operated washers and two dryers which generate monthly income. The complex sits on the main thoroughfare of Cyril, on a desirable corner lot and located close to downtown shopping and amenities. Take advantage of this investment opportunity for steady rental income, and long-term appreciation. The owner is selling to consolidate rental inventory in different region of the U.S....