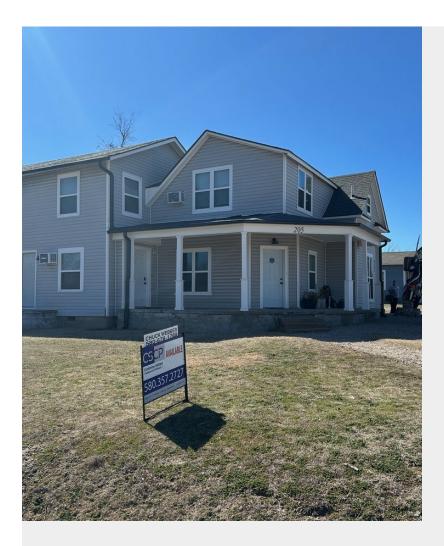

#### 205 W Idaho Ave

\$400,000

"Location, Location, Demand" is a recipe for this Five-Plex 100% occupancy in the quaint rural town of Cyril, Ok. Investment opportunity with five units, four onebedrooms and 1 two-bedroom ranging in size from 500 sf to 950 sf, with monthly NOI \$2,917. The complex has recently been remodeled inside and out with new electric, new sub floor, all new plumbing (water and sewer), and all new fixtures. In addition to rental income there is a secure laundry room with two-coin operated washers and two dryers which generate monthly income. The complex sits on the main thoroughfare of Cyril, on a desirable corner lot and located close to downtown shopping and amenities. Take advantage of this investment opportunity for steady rental income, and long-term appreciation. The owner is selling to consolidate rental inventory in different region of the U.S....

- Central Location to downtown
- Little to no Deferred Maintenance
- Corner Lot