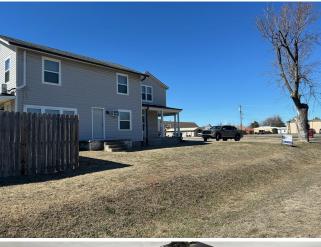

#### 205 W Idaho Ave

\$400,000

"Location, Location, Demand" is a recipe for this Five-Plex 100% occupancy in the quaint rural town of Cyril, Ok. Investment opportunity with five units, four onebedrooms and 1 two-bedroom ranging in size from 500 sf to 950 sf, with monthly NOI \$2,917. The complex has recently been remodeled inside and out with new electric, new sub floor, all new plumbing (water and sewer), and all new fixtures. In addition to rental income there is a secure laundry room with two-coin operated washers and two dryers which generate monthly income. The complex sits on the main thoroughfare of Cyril, on a desirable corner lot and located close to downtown shopping and amenities. Take advantage of this investment opportunity for steady rental income, and long-term appreciation. The owner is selling to consolidate rental inventory in different region of the U.S....

- Central Location to downtown
- Little to no Deferred Maintenance
- Corner Lot