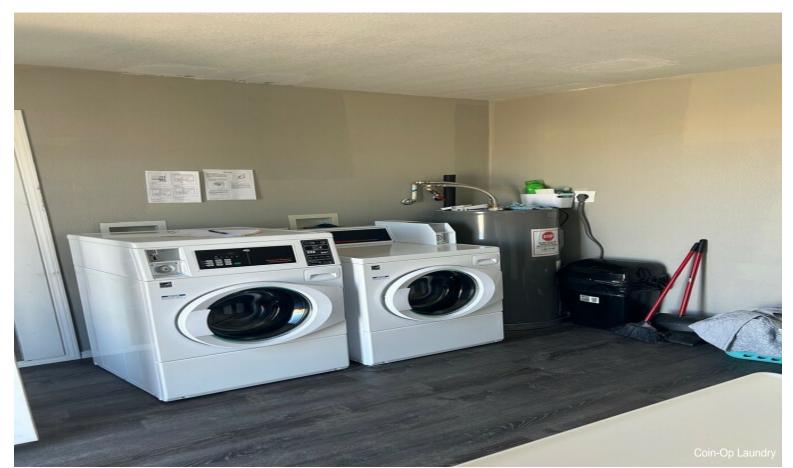

#### 205 W Idaho Ave

\$400,000

"Location, Location, Demand" is a recipe for this Five-Plex 100% occupancy in the quaint rural town of Cyril, Ok. Investment opportunity with five units, four onebedrooms and 1 two-bedroom ranging in size from 500 sf to 950 sf, with monthly NOI \$2,917. The complex has recently been remodeled inside and out with new electric, new sub floor, all new plumbing (water and sewer), and all new fixtures. In addition to rental income there is a secure laundry room with two-coin operated washers and two dryers which generate monthly income. The complex sits on the main thoroughfare of Cyril, on a desirable corner lot and located close to downtown shopping and amenities. Take advantage of this investment opportunity for steady rental income, and long-term appreciation. The owner is selling to consolidate rental inventory in different region of the U.S....