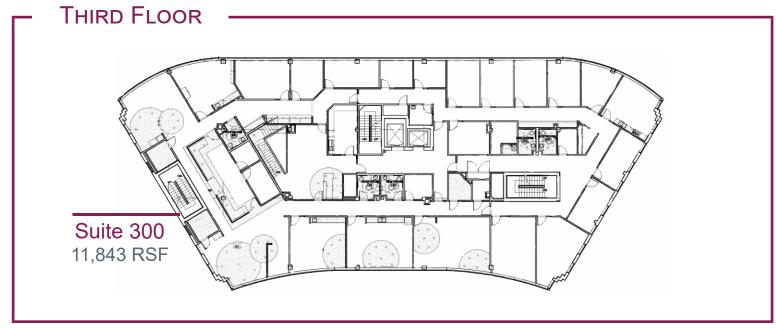

#### **LOCATION**

On Fairview Southdale Campus Easy Access from I494 or Hwy 62

- Healthcare campus with retail services
- Connected to Fairview Southdale Hospital
- Primary care, specialty care, and diagnostics on campus
- · Turnkey suites available or custom design your space
- Suites available from 1,700 11,800 RSF
- Large contiguous space up to 18,000 RSF on 2 levels
- Flexible lease terms
- · Competitive rental rates
- Generous Tenant Improvement Allowance
- On-site property management

## ARCHITECTURAL CONCEPTS OF FLOOR PLANS Single Practice Floor Plan Rentable SF 11.843 RSF Rooms 23 exam 2 procedure Providers in Session 8 Multi-Practice Floor Plan D Α Exam Rooms 6 Exam Rooms 6 Providers in Session 2 Providers in Sessior 2 C Exam Rooms 3 B Exam Rooms 6 Providers in Session 1 Providers in Session 2