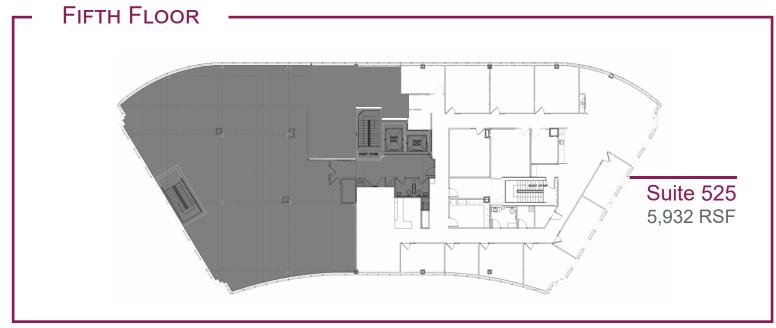

#### **LOCATION**

On Fairview Southdale Campus Easy Access from I494 or Hwy 62

- Healthcare campus with retail services
- Connected to Fairview Southdale Hospital
- Primary care, specialty care, and diagnostics on campus
- · Turnkey suites available or custom design your space
- Suites available from 1,700 11,800 RSF
- Large contiguous space up to 18,000 RSF on 2 levels
- Flexible lease terms
- · Competitive rental rates
- Generous Tenant Improvement Allowance
- On-site property management