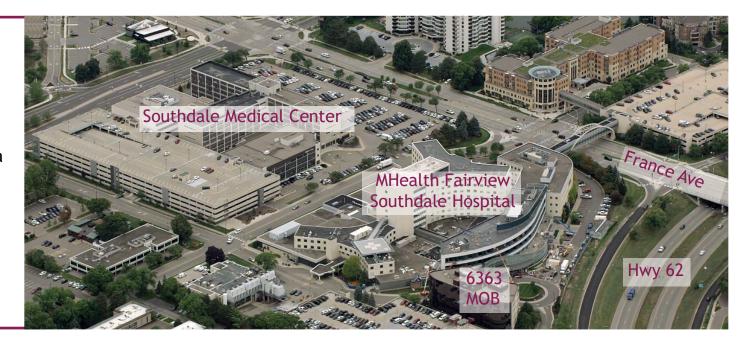

#### **LOCATION**

On Fairview Southdale Campus Easy Access from I494 or Hwy 62

- Healthcare campus with retail services
- Connected to Fairview Southdale Hospital
- Primary care, specialty care, and diagnostics on campus
- · Turnkey suites available or custom design your space
- Suites available from 1,700 11,800 RSF
- Large contiguous space up to 18,000 RSF on 2 levels
- Flexible lease terms
- · Competitive rental rates
- Generous Tenant Improvement Allowance
- On-site property management

## 6363 Medical Office Building

Located in the heart of Edina on the MHealth Fairview Southdale Hospital Campus with convenient access from Hwy 62 and France Ave