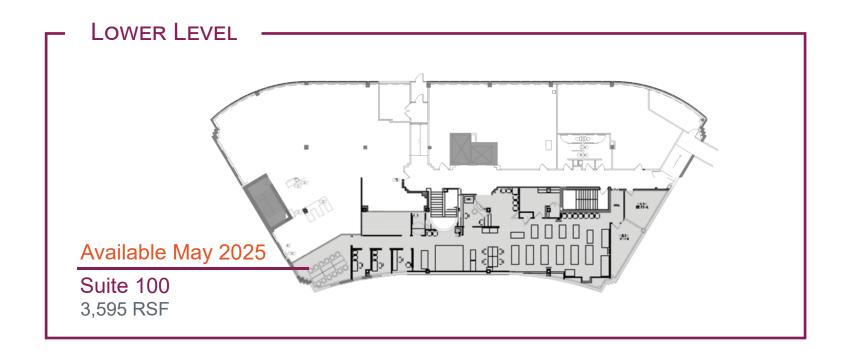

#### **LOCATION**

On Fairview Southdale Campus Easy Access from I494 or Hwy 62

- Healthcare campus with retail services
- Connected to Fairview Southdale Hospital
- Primary care, specialty care, and diagnostics on campus
- · Turnkey suites available or custom design your space
- Suites available from 1,700 11,800 RSF
- Large contiguous space up to 18,000 RSF on 2 levels
- Flexible lease terms
- · Competitive rental rates
- Generous Tenant Improvement Allowance
- On-site property management