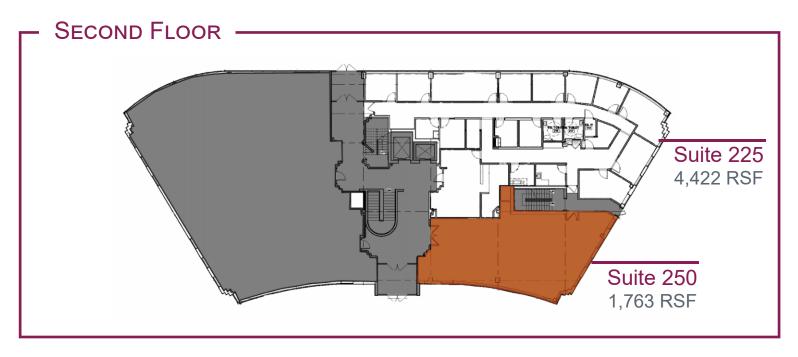

#### **LOCATION**

On Fairview Southdale Campus Easy Access from I494 or Hwy 62

- Healthcare campus with retail services
- Connected to Fairview Southdale Hospital
- Primary care, specialty care, and diagnostics on campus
- · Turnkey suites available or custom design your space
- Suites available from 1,700 11,800 RSF
- Large contiguous space up to 18,000 RSF on 2 levels
- Flexible lease terms
- · Competitive rental rates
- Generous Tenant Improvement Allowance
- On-site property management

## ARCHITECTURAL CONCEPTS OF FLOOR PLANS Single Practice Floor Plan Rentable SF 11.843 RSF Rooms 23 exam 2 procedure Providers in Session 8 Multi-Practice Floor Plan D Α Exam Rooms 6 Exam Rooms 6 Providers in Session 2 Providers in Sessior 2 C Exam Rooms 3 B Exam Rooms 6 Providers in Session 1 Providers in Session 2