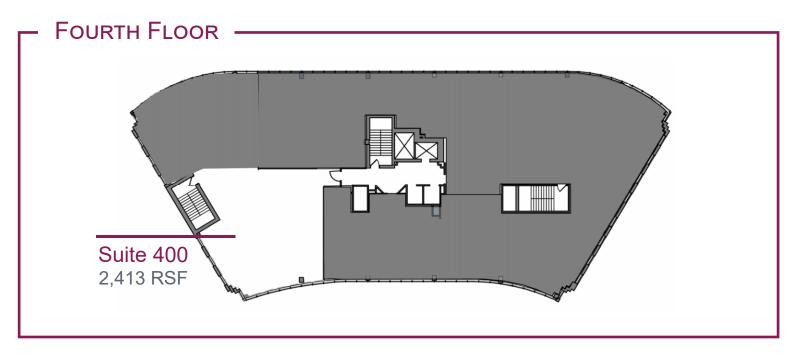

#### **LOCATION**

On Fairview Southdale Campus Easy Access from I494 or Hwy 62

- Healthcare campus with retail services
- Connected to Fairview Southdale Hospital
- Primary care, specialty care, and diagnostics on campus
- · Turnkey suites available or custom design your space
- Suites available from 1,700 11,800 RSF
- Large contiguous space up to 18,000 RSF on 2 levels
- Flexible lease terms
- · Competitive rental rates
- Generous Tenant Improvement Allowance
- On-site property management