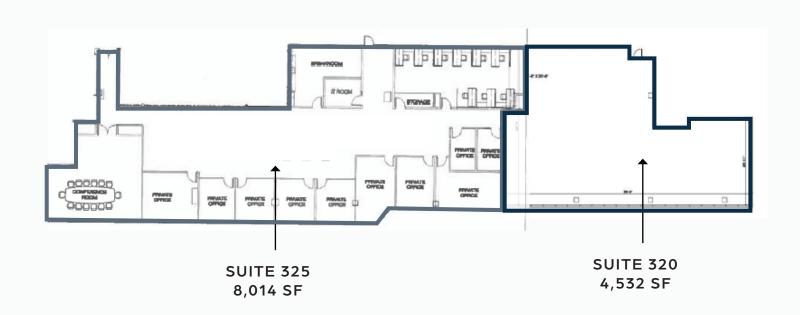

# Maitland

Suite 105 & 115

7,245 SF



#### FOR MORE INFORMATION, CONTACT US:

TODD DAVIS, SIOR, CCIM +1 407 404 5107 todd.davis1@cbre.com



# Maitland

### Suite 205

2,951 SF



#### FOR MORE INFORMATION, CONTACT US:

TODD DAVIS, SIOR, CCIM +1 407 404 5107 todd.davis1@cbre.com



# Maitland FORUM

### Suite 210

5,238 SF



#### FOR MORE INFORMATION, CONTACT US:

TODD DAVIS, SIOR, CCIM +1 407 404 5107 todd.davis1@cbre.com



# Maitland

Suite 235

5,475 SF



#### FOR MORE INFORMATION, CONTACT US:

TODD DAVIS, SIOR, CCIM +1 407 404 5107 todd.davis1@cbre.com

+1 407 404 5104 colin.morrison1@cbre.com



# Maitland

### Suite 301

4,438 SF



#### FOR MORE INFORMATION, CONTACT US:

TODD DAVIS, SIOR, CCIM +1 407 404 5107 todd.davis1@cbre.com



# Maitland

Suite 320 & 325

12,301 SF



#### FOR MORE INFORMATION, CONTACT US:

TODD DAVIS, SIOR, CCIM +1 407 404 5107 todd.davis1@cbre.com



# Maitland

### Suite 340

8,283 SF



#### FOR MORE INFORMATION, CONTACT US:

TODD DAVIS, SIOR, CCIM +1 407 404 5107 todd.davis1@cbre.com



# Maitland

### 4<sup>TH</sup> FLOOR

37,394 SF



#### FOR MORE INFORMATION, CONTACT US:

TODD DAVIS, SIOR, CCIM +1 407 404 5107 todd.davis1@cbre.com