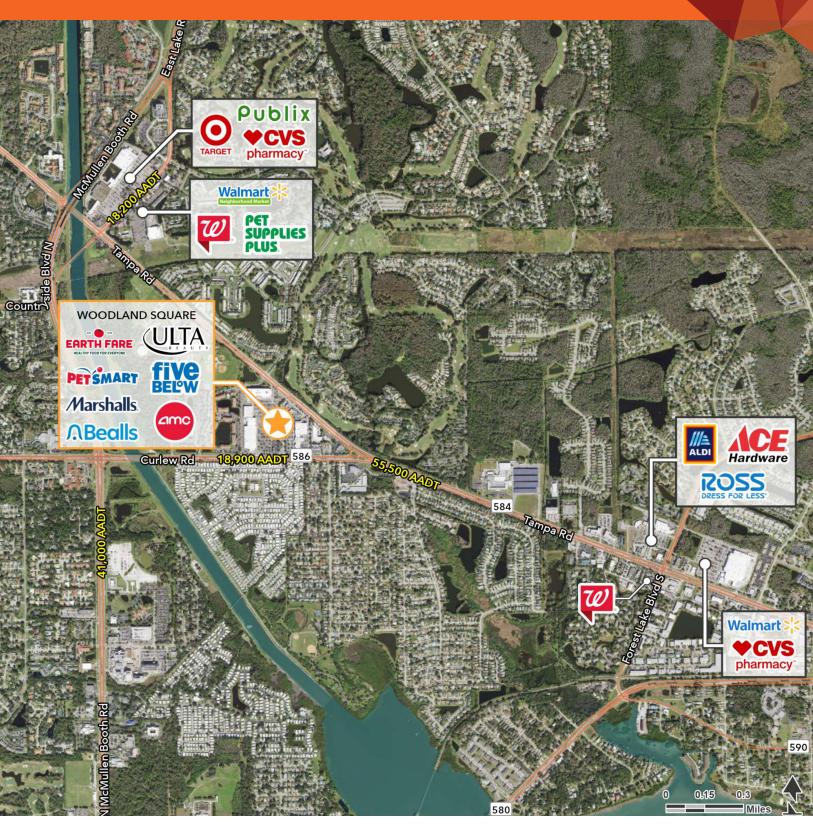

### LOCATION DESCRIPTION

Located at the fork of Tampa Rd and Curlew Rd

#### **PROPERTY HIGHLIGHTS**

- 24,232 SF anchor space available
- 915 SF, 800 SF, 1,783 SF, 2,000 SF, 3,544 SF, 4,458 SF of inline spaces available
- Anchored by AMC Theaters, Five Below, PetSmart, Beall's Outlet, The Dollar Tree & Marshall's
- Nearby retailers include Target, Aldi, Walmart Supercenter, Lowes, Ross, Publix & Youfit
- Traffic Counts (AADT): Tampa Rd 55,500 and Curlew Rd -18,900