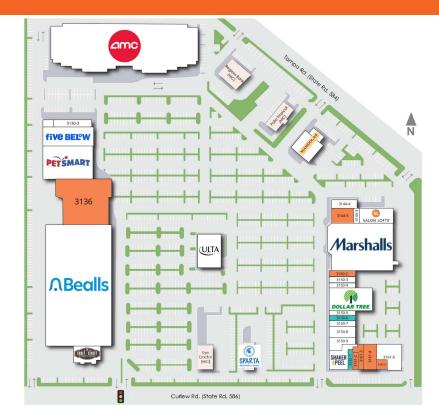

## **FOR LEASE**

| SUITE  | TENANT NAME                  | SPACE SIZE | SUITE  | TENANT NAME             | SPACE SIZE |
|--------|------------------------------|------------|--------|-------------------------|------------|
| 3128   | AMC Theaters                 | 67,967 SF  | 3150-3 | T&T Nails               | 1,200 SF   |
| 3130-1 | PetSmart                     | 17,965 SF  | 3150-4 | Coast Dental            | 1,600 SF   |
| 3130-2 | Five Below                   | 8,475 SF   | 3150-5 | Perfections Hair Salon  | 1,200 SF   |
| 3130-3 | Kids Park                    | 3,500 SF   | 3150-6 | Coming Available        | 1,200 SF   |
| 3136   | Available                    | 24,232 SF  | 3150-7 | Pat's Pizzeria          | 1,600 SF   |
| 3138   | Mandola's Italian Restaurant | 5,800 SF   | 3150-8 | Century 21              | 2,800 SF   |
| 3140   | Beall's                      | 84,146 SF  | 3150-9 | Eve's Family Restaurant | 2,800 SF   |
| 3142   | Ulta                         | 10,739 SF  | 3159   | Shaker & Peel           | 4,642 SF   |
| 3144-1 | Salon Lofts                  | 4,250 SF   | 3153   | Craft Street Kitchen    | 5,500 SF   |
| 3144-3 | Janice Brand DDS             | 2,100 SF   | 3161-1 | Coming Available        | 1,000 SF   |
| 3144-4 | At Lease                     | 2,200 SF   | 3161-2 | Available               | 800 SF     |
| 3144-5 | Available                    | 4,458 SF   | 3161-3 | Available               | 1,783 SF   |
| 3146   | Marshalls                    | 29,747 SF  | 3161-4 | Available               | 3,544 SF   |
| 3148   | Dollar Tree                  | 10,216 SF  | 3161-5 | Available               | 915 SF     |
| 3150-2 | Available                    | 2,000 SF   | 3161-6 | D1 Training             | 5,005 SF   |