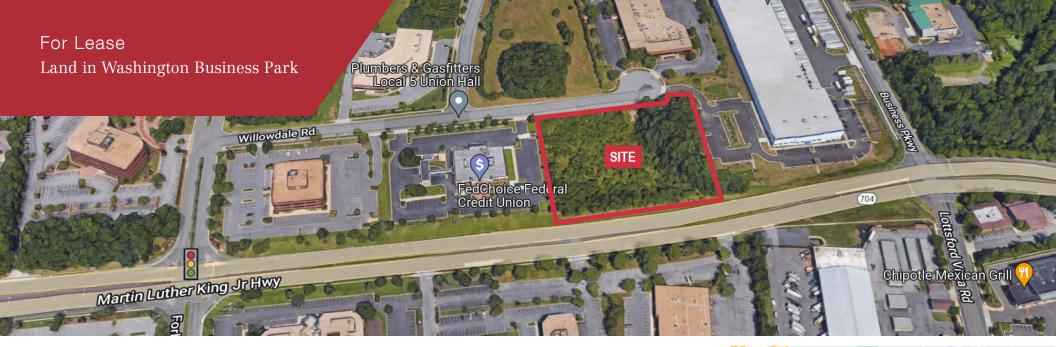

## 10007 Willowdale Road

Lanham, Maryland 20706

## **Property Highlights**

- 3.0± acres located in Washington Business Park
- Storage yard or build-to-suit flex/warehouse
- Excellent visibility on Martin Luther King Hwy
- Zoned I-H (Industrial, Heavy)
- Immediate access to the Capital Beltway (I-495/I-95) and Route 50
- Convenient to New Carrollton station, with Metro, MARC, and bus service
- Part of Washington Business Park, which contains a prestigious tenant mix
- Near many amenities, including restaurants, shopping, banks, grocery and more
- Close proximity to NASA Goddard Space Flight Center, the University of Maryland and other major employers