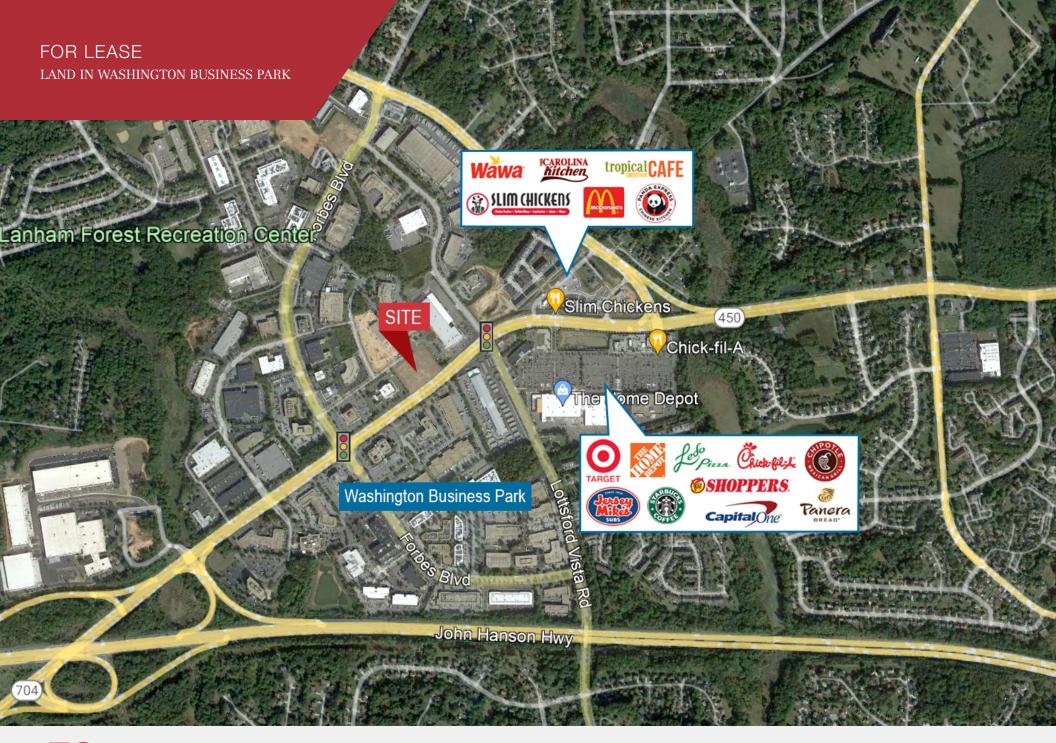

## **Property Highlights**

- 3.0± acres located in Washington Business Park
- Storage yard or build-to-suit flex/warehouse
- Excellent visibility on Martin Luther King Hwy
- Zoned I-H (Industrial, Heavy)
- Immediate access to the Capital Beltway (I-495/I-95) and Route 50
- Convenient to New Carrollton station, with Metro, MARC, and bus service
- Part of Washington Business Park, which contains a prestigious tenant mix
- Near many amenities, including restaurants, shopping, banks, grocery and more
- Close proximity to NASA Goddard Space Flight Center, the University of Maryland and other major employers