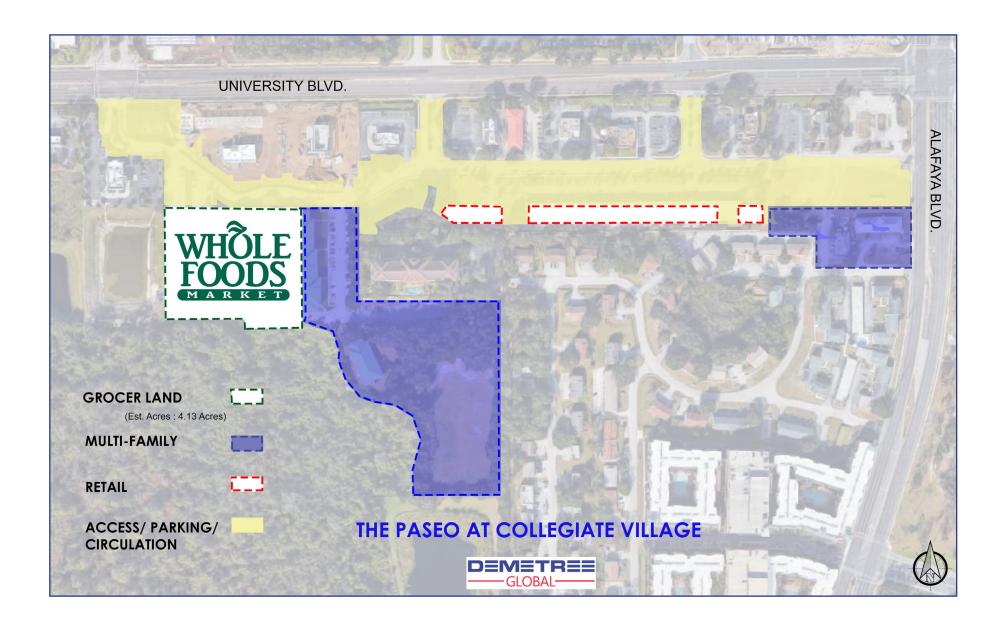

## **Site Plan**

#### FOR PARTNERSHIP OPPORTUNITIES:

TRAFFIC COUNT

Michelle Heatherly, Director of Operations - Strategic Development **407.440.5445** | mheatherly@demetreeglobal.com

- Retail Center: Approximately 57,000± SF
- Ground Lease / Build to Suit: Approximately 22,000± SF
- Blue shaded areas denote one story retail spaces demiseable to 1,140 SF
- Ten shipping containers denoted in multi-color shaded boxes along paseo, 320± SF each
- Project will be surrounded by multiple green space/park areas connected by a paseo with bike/skateboard lanes for accessibility
- Retail and paseo to be activated with ongoing programming, events and activies