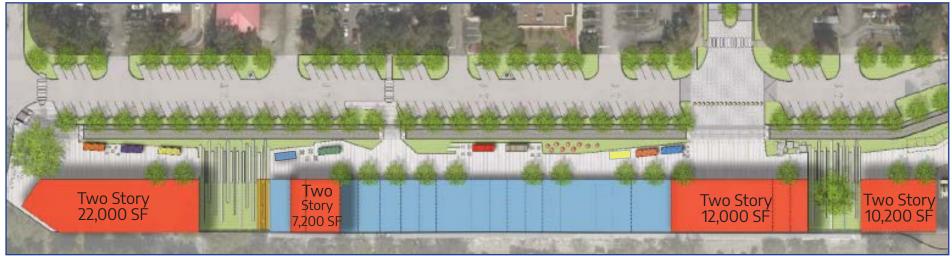

#### FOR PARTNERSHIP OPPORTUNITIES:

TRAFFIC COUNT

Michelle Heatherly, Director of Operations - Strategic Development **407.440.5445** | mheatherly@demetreeglobal.com

- Retail Center: Approximately 57,000± SF
- Ground Lease / Build to Suit: Approximately 22,000± SF
- Blue shaded areas denote one story retail spaces demiseable to 1,140 SF
- Ten shipping containers denoted in multi-color shaded boxes along paseo, 320± SF each
- Project will be surrounded by multiple green space/park areas connected by a paseo with bike/skateboard lanes for accessibility
- Retail and paseo to be activated with ongoing programming, events and activies

## **Site Plan**