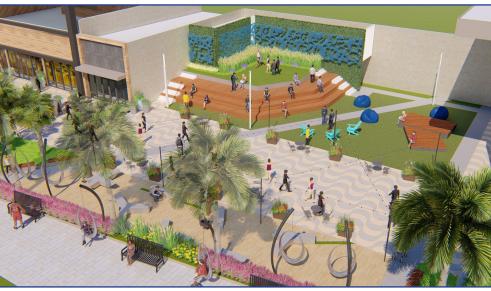

# **Retail Center Rendering**

#### FOR PARTNERSHIP OPPORTUNITIES:

TRAFFIC COUNT

Michelle Heatherly, Director of Operations - Strategic Development **407.440.5445** | mheatherly@demetreeglobal.com

- Retail Center: Approximately 57,000± SF
- Ground Lease / Build to Suit: Approximately 22,000± SF
- Blue shaded areas denote one story retail spaces demiseable to 1,140 SF
- Ten shipping containers denoted in multi-color shaded boxes along paseo, 320± SF each
- Project will be surrounded by multiple green space/park areas connected by a paseo with bike/skateboard lanes for accessibility
- Retail and paseo to be activated with ongoing programming, events and activies