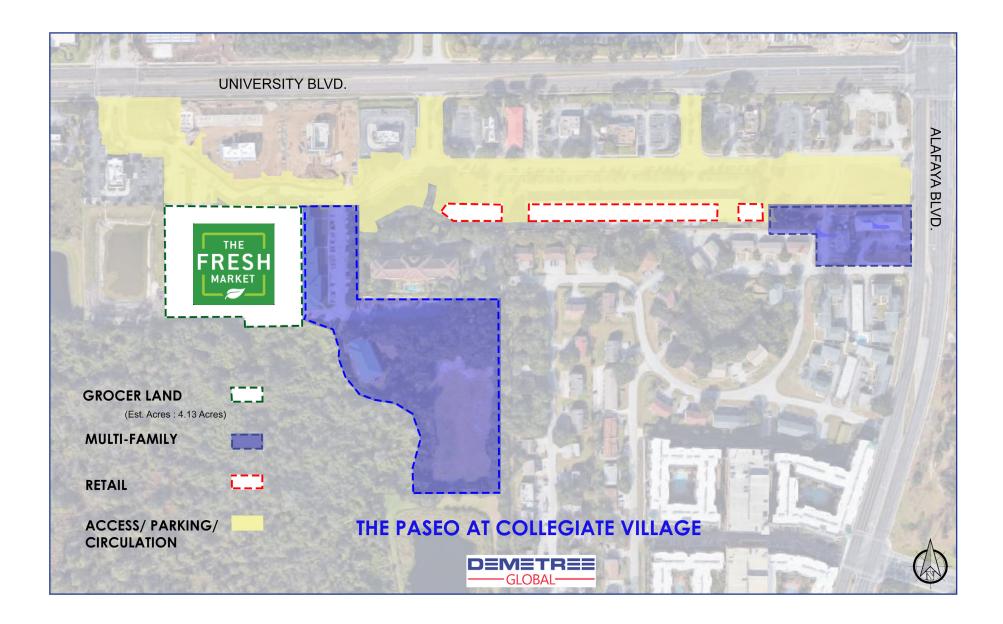

## **Site Plan**

#### FOR PARTNERSHIP OPPORTUNITIES:

TRAFFIC COUNT

Michelle Heatherly, Director of Operations - Strategic Development **407.440.5445** | mheatherly@demetreeglobal.com

- Retail Center: Approximately 57,000± SF
- Ground Lease / Build to Suit: Approximately 22,000± SF
- Blue shaded areas denote one story retail spaces demiseable to 1,140 SF
- Ten shipping containers denoted in multi-color shaded boxes along paseo, 320± SF each
- Project will be surrounded by multiple green space/park areas connected by a paseo with bike/skateboard lanes for accessibility
- Retail and paseo to be activated with ongoing programming, events and activies