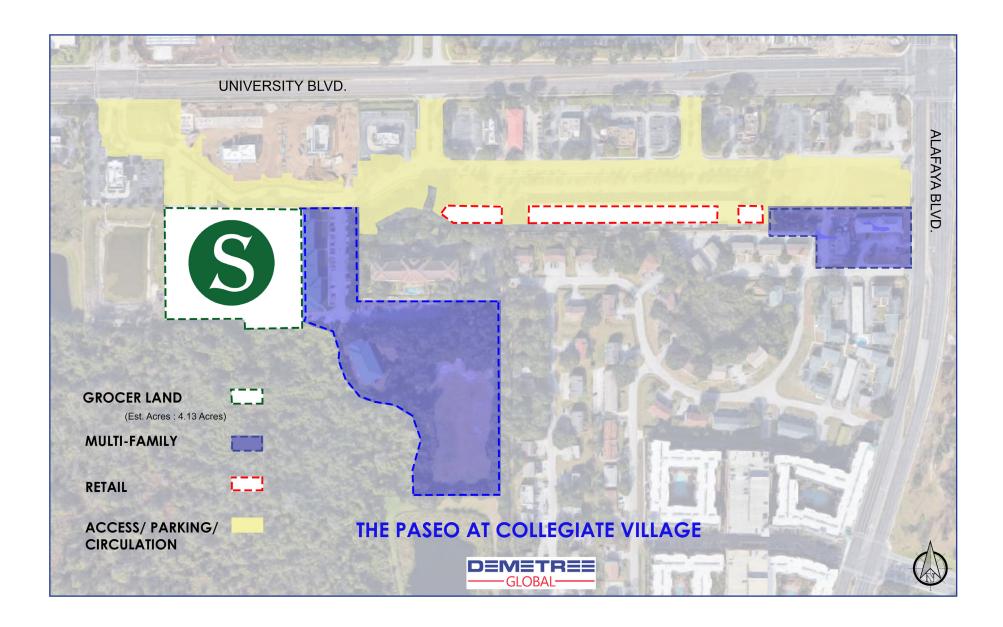

## **Site Plan**

#### FOR PARTNERSHIP OPPORTUNITIES:

TRAFFIC COUNT

Michelle Heatherly, Director of Operations - Strategic Development **407.440.5445** | mheatherly@demetreeglobal.com

- Retail Center: Approximately 57,000± SF
- Ground Lease / Build to Suit: Approximately 22,000± SF
- Blue shaded areas denote one story retail spaces demiseable to 1,140 SF
- Ten shipping containers denoted in multi-color shaded boxes along paseo, 320± SF each
- Project will be surrounded by multiple green space/park areas connected by a paseo with bike/skateboard lanes for accessibility
- Retail and paseo to be activated with ongoing programming, events and activies