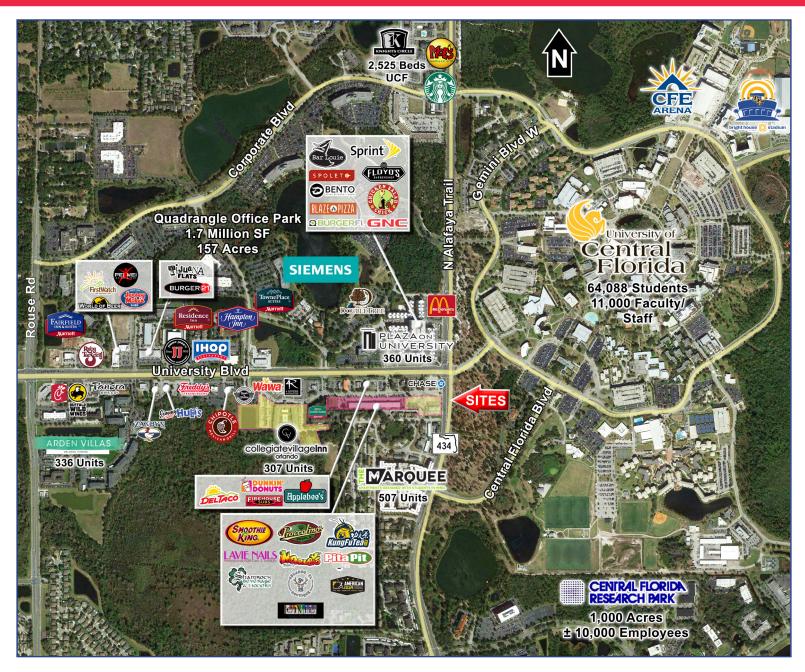

## **Student Housing Market Aerial**

- UCF Campus Housing: 11,640 Beds
- Off-Campus Housing: 15,687 Beds

Demetree Global | 941 W. Morse Blvd., Suite 315 | Winter Park, FL 32789 | DemetreeGlobal.com