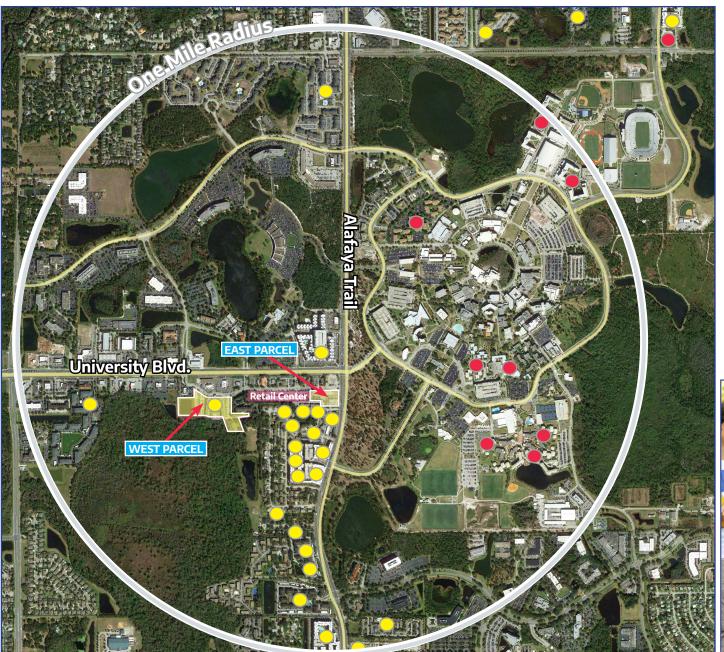

## **Student Housing Market Aerial**

- UCF Campus Housing: 11,640 Beds
- Off-Campus Housing: 15,687 Beds

Demetree Global | 941 W. Morse Blvd., Suite 315 | Winter Park, FL 32789 | DemetreeGlobal.com