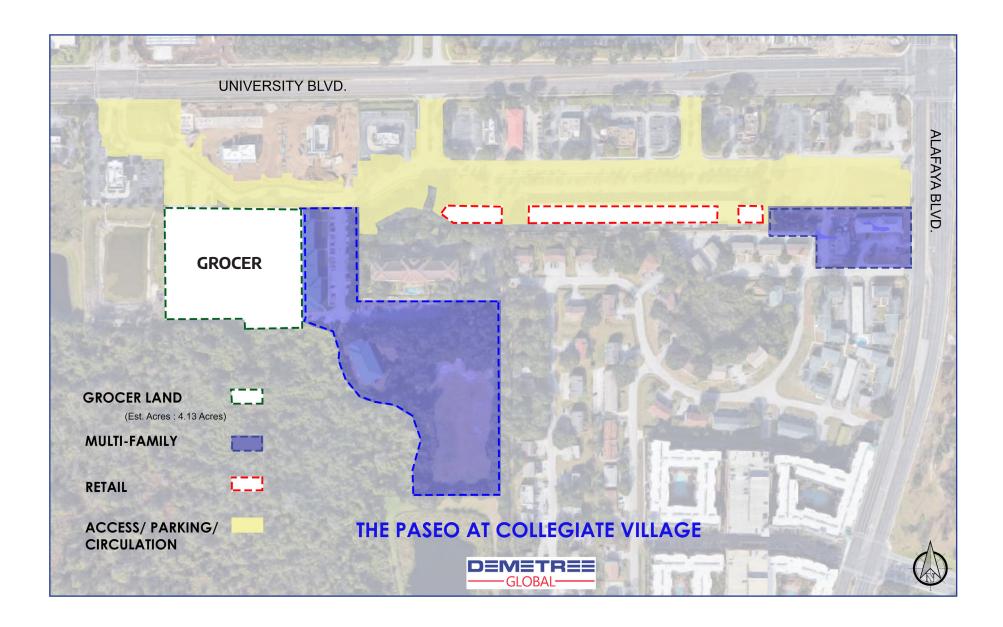

## **Site Plan**

#### FOR PARTNERSHIP OPPORTUNITIES:

TRAFFIC COUNT

Michelle Heatherly, Director of Operations - Strategic Development **407.440.5445** | mheatherly@demetreeglobal.com

- Retail Center: Approximately 57,000± SF
- Ground Lease / Build to Suit: Approximately 22,000± SF
- Blue shaded areas denote one story retail spaces demiseable to 1,140 SF
- Ten shipping containers denoted in multi-color shaded boxes along paseo, 320± SF each
- Project will be surrounded by multiple green space/park areas connected by a paseo with bike/skateboard lanes for accessibility
- Retail and paseo to be activated with ongoing programming, events and activies