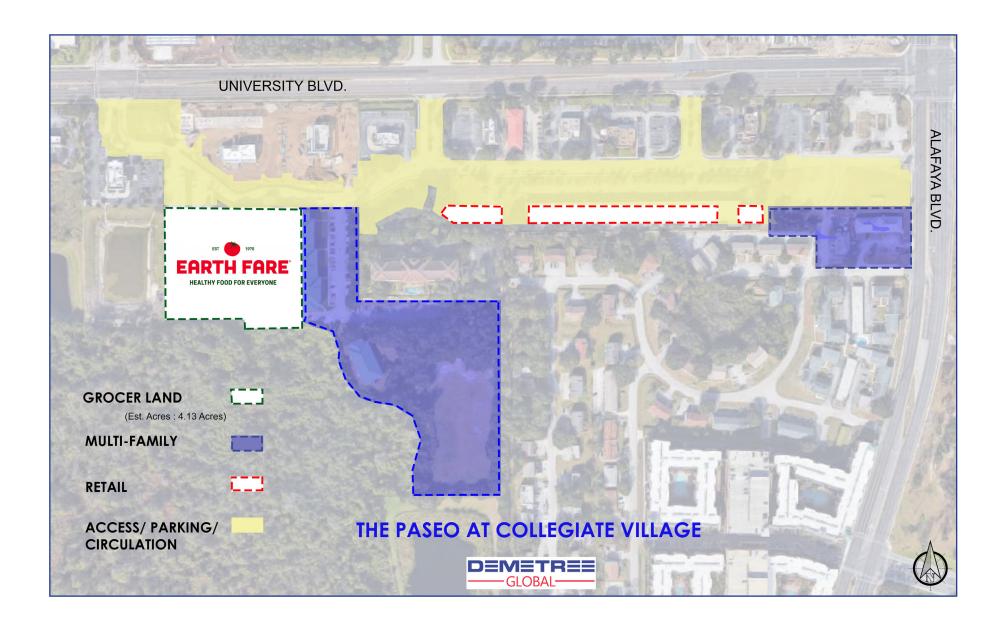

## **Site Plan**

#### FOR PARTNERSHIP OPPORTUNITIES:

TRAFFIC COUNT

Michelle Heatherly, Director of Operations - Strategic Development **407.440.5445** | mheatherly@demetreeglobal.com

- Retail Center: Approximately 57,000± SF
- Ground Lease / Build to Suit: Approximately 22,000± SF
- Blue shaded areas denote one story retail spaces demiseable to 1,140 SF
- Ten shipping containers denoted in multi-color shaded boxes along paseo, 320± SF each
- Project will be surrounded by multiple green space/park areas connected by a paseo with bike/skateboard lanes for accessibility
- Retail and paseo to be activated with ongoing programming, events and activies