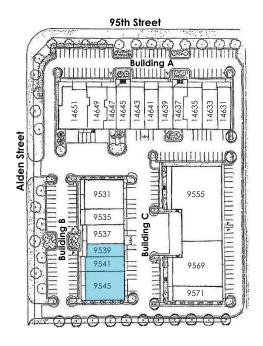

# **9545 ALDEN ST**

## BUILDING B

| Total SF Available | 8,538 SF        |  |
|--------------------|-----------------|--|
| Drive In Doors     | 4               |  |
| Clear Height       | 10'-14'4''      |  |
| Parking            | 3/1,000 SF      |  |
| Power              | 100 Amp Service |  |