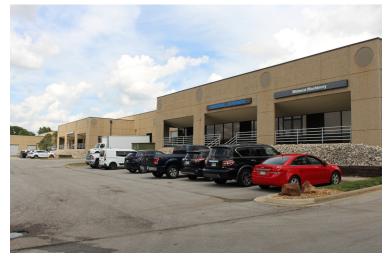

## PARK PLACE 95 - FLEX SPACE AVAILABLE

# **9545 ALDEN ST**

## BUILDING B

| Total SF Available | 8,538 SF        |  |
|--------------------|-----------------|--|
| Drive In Doors     | 4               |  |
| Clear Height       | 10'-14'4''      |  |
| Parking            | 3/1,000 SF      |  |
| Power              | 100 Amp Service |  |

## **FLEX SPACE FOR LEASE**