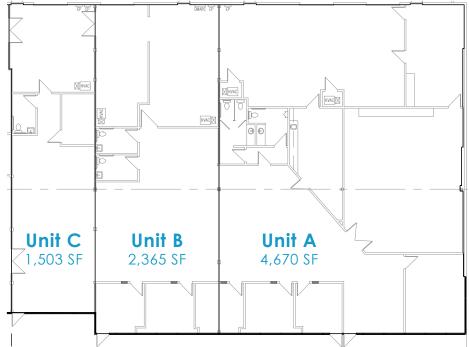

## BUILDING B

| Total SF Available | 8,538 SF        |  |
|--------------------|-----------------|--|
| Drive In Doors     | 4               |  |
| Clear Height       | 10'-14'4''      |  |
| Parking            | 3/1,000 SF      |  |
| Power              | 100 Amp Service |  |

## **FLEX SPACE FOR LEASE**