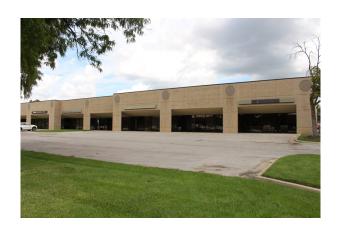

# **9545 ALDEN ST**

## BUILDING B

| Total SF Available | 8,538 SF        |  |
|--------------------|-----------------|--|
| Drive In Doors     | 4               |  |
| Clear Height       | 10'-14'4''      |  |
| Parking            | 3/1,000 SF      |  |
| Power              | 100 Amp Service |  |

## **FLEX SPACE FOR LEASE**