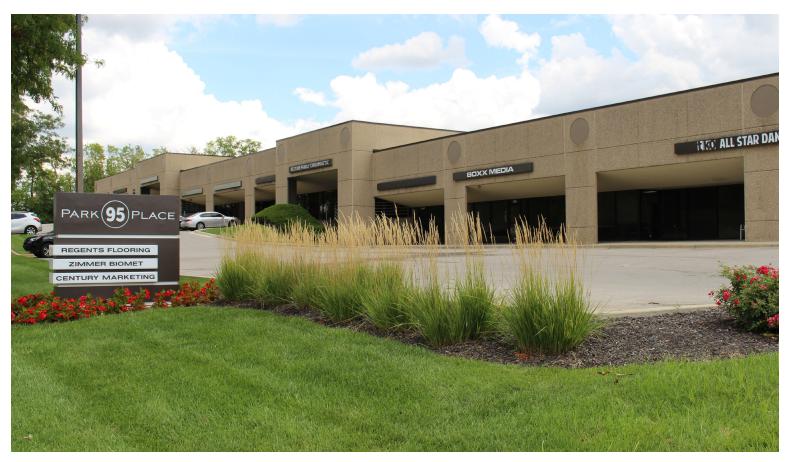

## PARK PLACE 95 - FLEX SPACE AVAILABLE

### **OFFICE SPACE HIGHLIGHTS**

- 8,538 SF Available
- High quality office, flex and industrial space with an unbeatable Johnson County Location.
- Competitive lease rates and a high-image business park environment.
- Less than 1.5 Miles from I-435 and I-35 Access, 3 Miles to K-10 with direct access to Lawrence, and 6 Miles to 69 Hwy providing access into South Overland Park

## **FLEX SPACE FOR LEASE**