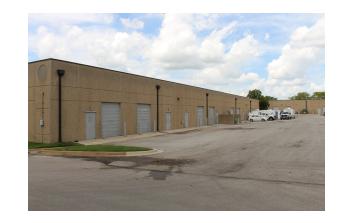

# **9545 ALDEN ST**

## BUILDING B

| Total SF Available | 8,538 SF        |  |
|--------------------|-----------------|--|
| Drive In Doors     | 4               |  |
| Clear Height       | 10'-14'4''      |  |
| Parking            | 3/1,000 SF      |  |
| Power              | 100 Amp Service |  |

## **FLEX SPACE FOR LEASE**