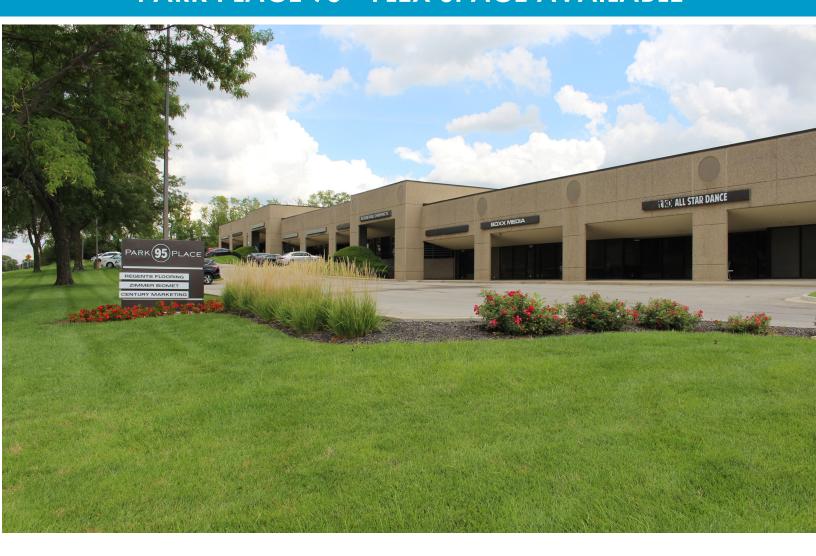

## PARK PLACE 95 - FLEX SPACE AVAILABLE

### **OFFICE SPACE HIGHLIGHTS**

- 8,538 SF Available
- High quality office, flex and industrial space with an unbeatable Johnson County Location.
- Competitive lease rates and a high-image business park environment.
- Less than 1.5 Miles from I-435 and I-35 Access, 3 Miles to K-10 with direct access to Lawrence, and 6 Miles to 69 Hwy providing access into South Overland Park