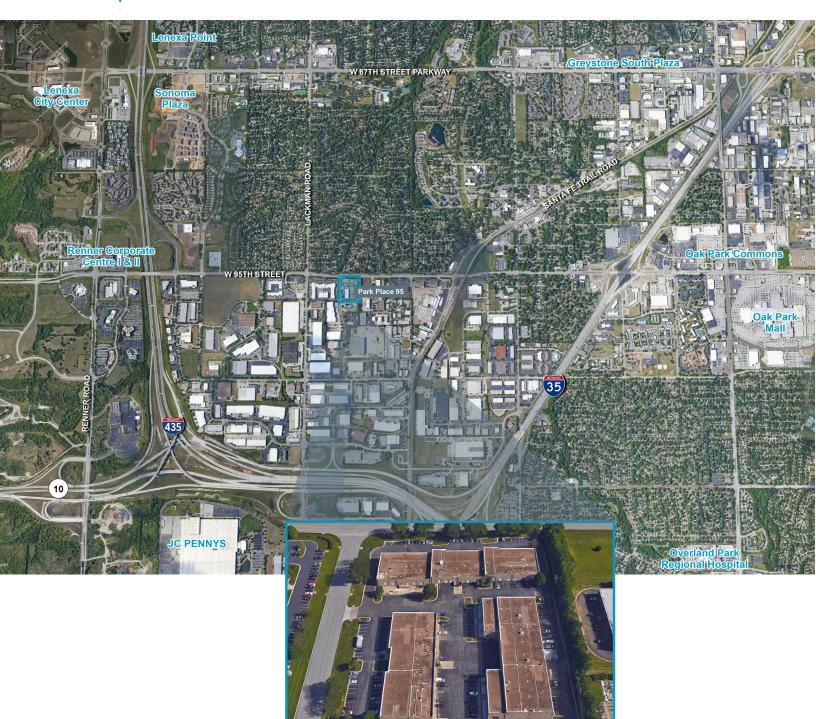

### **OFFICE SPACE HIGHLIGHTS**

- 8,538 SF Available
- High quality office, flex and industrial space with an unbeatable Johnson County Location.
- Competitive lease rates and a high-image business park environment.
- Less than 1.5 Miles from I-435 and I-35 Access, 3 Miles to K-10 with direct access to Lawrence, and 6 Miles to 69 Hwy providing access into South Overland Park

## LENEXA, KANSAS