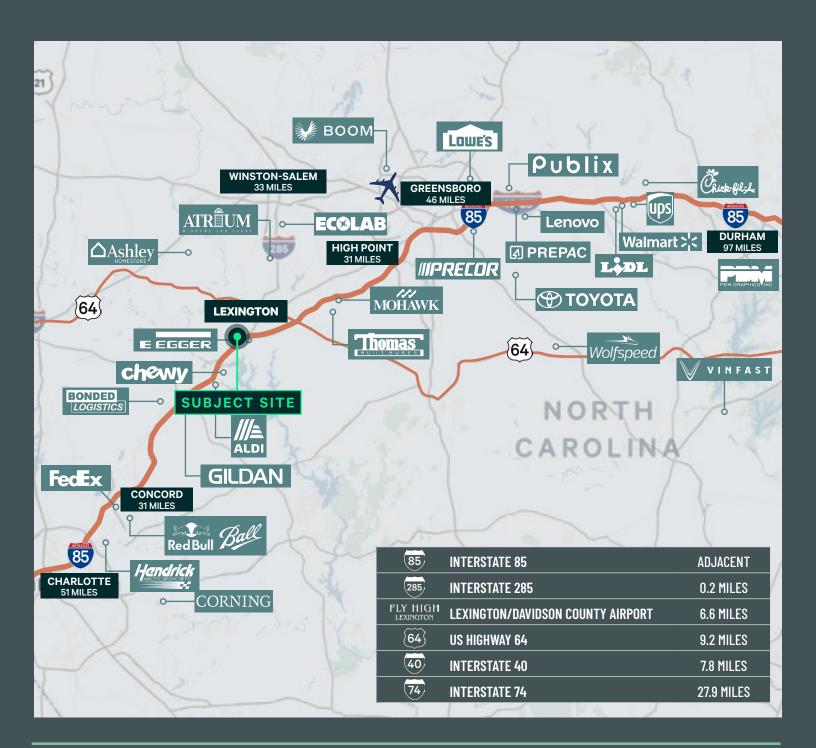

### Site Information

- + Site Size: 8.14± AC
- + Zoning: Light Industrial
- + Total trailer parking spaces: 239 spaces
- + Lease Rate: Negotiable depending on improvements needed
- + Proposed build-out includes graveling, fencing, and lighting the site
- + Easy access to Interstate-85, Interstate-285 & NC Hwy-64.

# Aerial Overview

### **Location Overview**

© 2024 CBRE, Inc. All rights reserved. This information has been obtained from sources believed reliable, but has not been verified for accuracy or completeness. You should conduct a careful, independent investigation of the property and verify all information. Any reliance on this information is solely at your own risk. CBRE and the CBRE logo are service marks of CBRE, Inc. All other marks displayed on this document are the property of their respective owners, and the use of such logos does not imply any affiliation with or endorsement of CBRE. Photos herein are the property of their respective owners. Use of these images without the express written consent of the owner is prohibited.