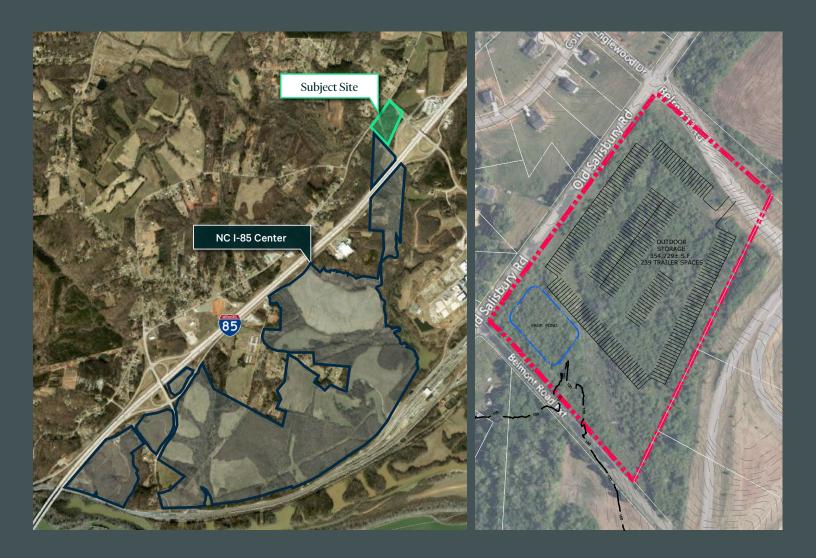

### Site Information

- + Site Size: 8.14± AC
- + Zoning: Light Industrial
- + Total trailer parking spaces: 239 spaces
- + Lease Rate: Negotiable depending on improvements needed
- + Proposed build-out includes graveling, fencing, and lighting the site
- + Easy access to Interstate-85, Interstate-285 & NC Hwy-64.

## NC I-85 Center Master Plan