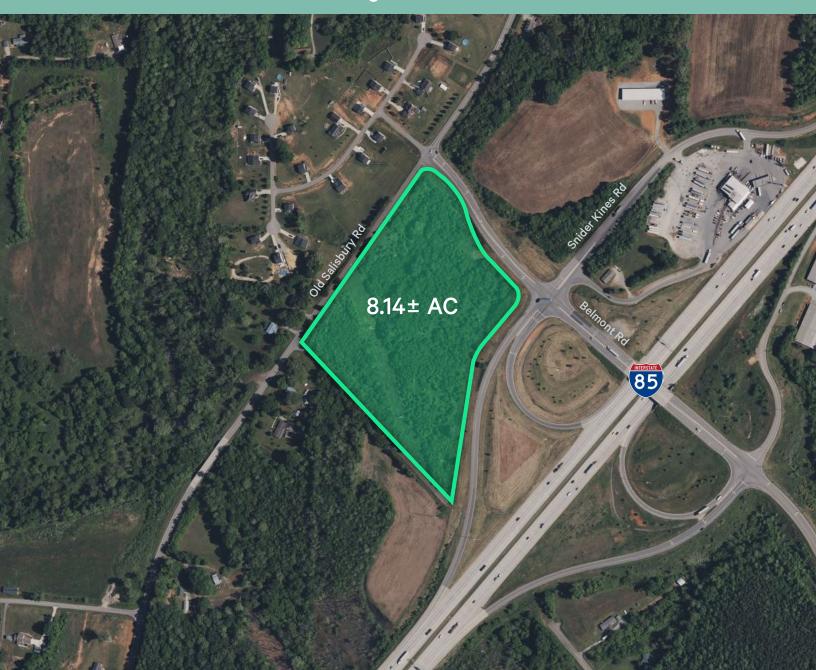

### Industrial Outdoor Storage

Linwood, NC 27299 www.cbre.com/triad

8.14± Acre Industrial Outdoor Storage Site with Excellent Access to I-85

### Site Information

- + Site Size: 8.14± AC
- + Zoning: Light Industrial
- + Total trailer parking spaces: 239 spaces
- + Lease Rate: Negotiable depending on improvements needed
- + Proposed build-out includes graveling, fencing, and lighting the site
- + Easy access to Interstate-85, Interstate-285 & NC Hwy-64.