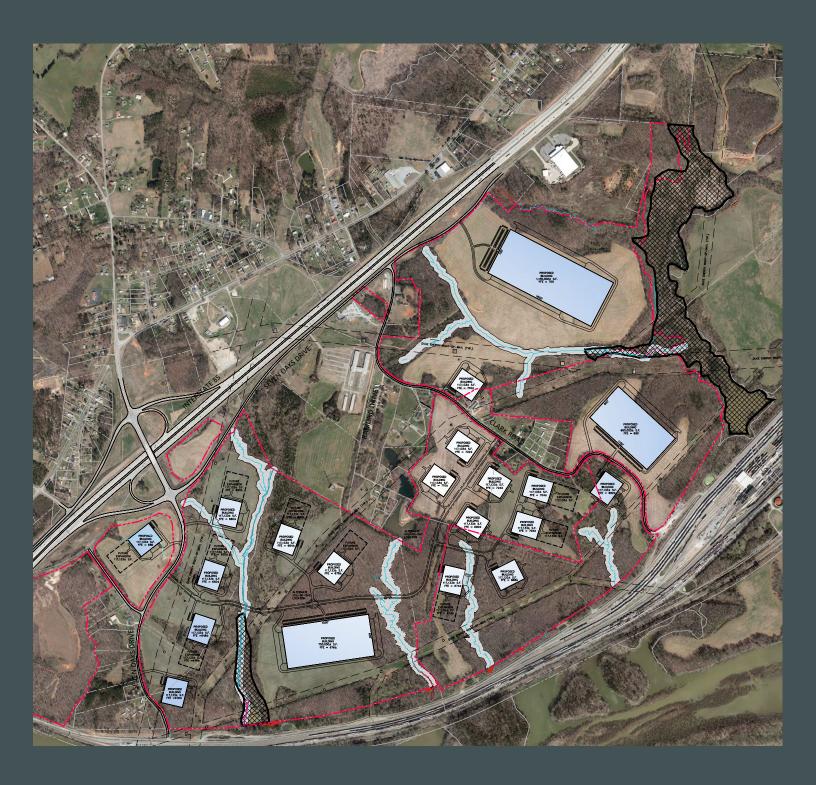

# NC I-85 Center

### Industrial Outdoor Storage

Linwood, NC 27299 www.cbre.com/triad

8.14± Acre Industrial Outdoor Storage Site with Excellent Access to I-85



### Site Information

- + Site Size: 8.14± AC
- + Zoning: Light Industrial
- + Total trailer parking spaces: 239 spaces
- + Lease Rate: Negotiable depending on improvements needed
- + Proposed build-out includes graveling, fencing, and lighting the site
- + Easy access to Interstate-85, Interstate-285 & NC Hwy-64.



#### **Contact Us**

#### Sam Elliott

Associate +1 336 478 4404 sam.elliott@cbre-triad.com

#### **Dodson Schenck**

Managing Director, Industrial Services +1 336 478 0234 dodson.schenck@cbre-triad.com



## NC I-85 Center Master Plan





# Aerial Overview





### **Location Overview**



© 2024 CBRE, Inc. All rights reserved. This information has been obtained from sources believed reliable, but has not been verified for accuracy or completeness. You should conduct a careful, independent investigation of the property and verify all information. Any reliance on this information is solely at your own risk. CBRE and the CBRE logo are service marks of CBRE, Inc. All other marks displayed on this document are the property of their respective owners, and the use of such logos does not imply any affiliation with or endorsement of CBRE. Photos herein are the property of their respective owners. Use of these images without the express written consent of the owner is prohibited.