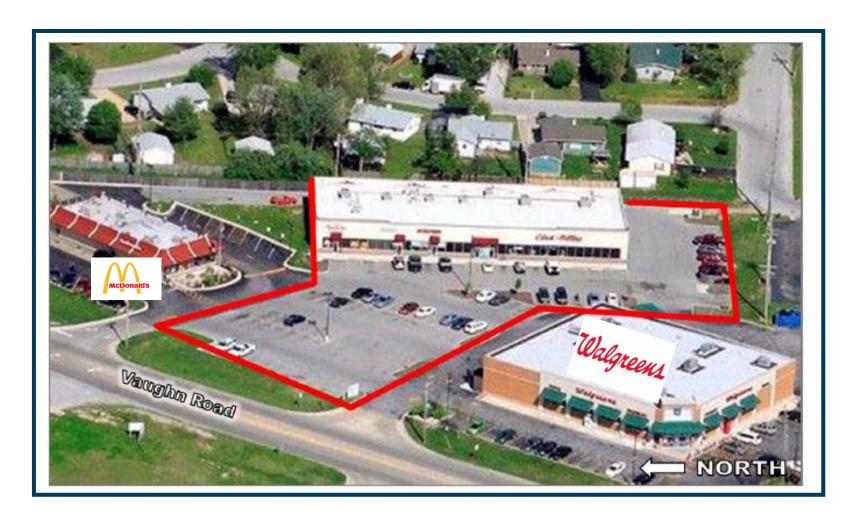

#### INVESTMENT PROPERTY FOR SALE

- 13,500 SF Investment Property
- Plenty of parking with monument sign along Vaughn Rd.
- Less than 2 miles from Interstate 255
- Professionally Managed
- Located in Wood River Commons Strip Center between Wal-Greens & McDonald's. Tenants include China King, Cloud 9, Apex Physical Therapy, and Prima Cheer
- Financials and Pro Forma available to qualified investors
- List Price: \$1,375,000

# 1126-1144 Vaughn Rd. Wood River, Illinois 62095

**AERIAL** 

■ CHOOSEKWG.COM ■ CHOOSEKWG.COM ■ CHOOSEKWG.COM ■