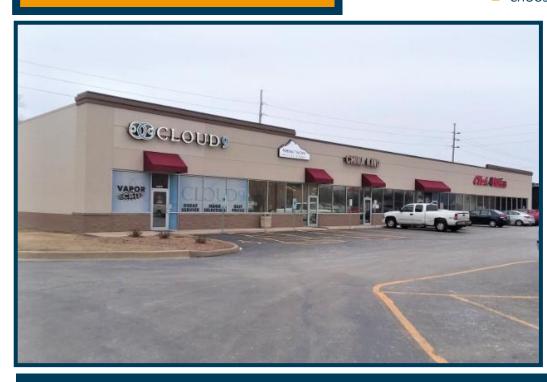

## **FOR SALE**

13,500 SF

**Wood River Commons** 1126-1144 Vaughn Rd. Wood River, Illinois 62095

■ CHOOSEKWG.COM ■ CHOOSEKWG.COM ■ CHOOSEKWG.COM ■

#### INVESTMENT PROPERTY FOR SALE

- 13,500 SF Investment Property
- Plenty of parking with monument sign along Vaughn Rd.
- Less than 2 miles from Interstate 255
- Professionally Managed
- Located in Wood River Commons Strip Center between Wal-Greens & McDonald's. Tenants include China King, Cloud 9, Apex Physical Therapy, and Prima Cheer
- Financials and Pro Forma available to qualified investors
- List Price: \$1,375,000