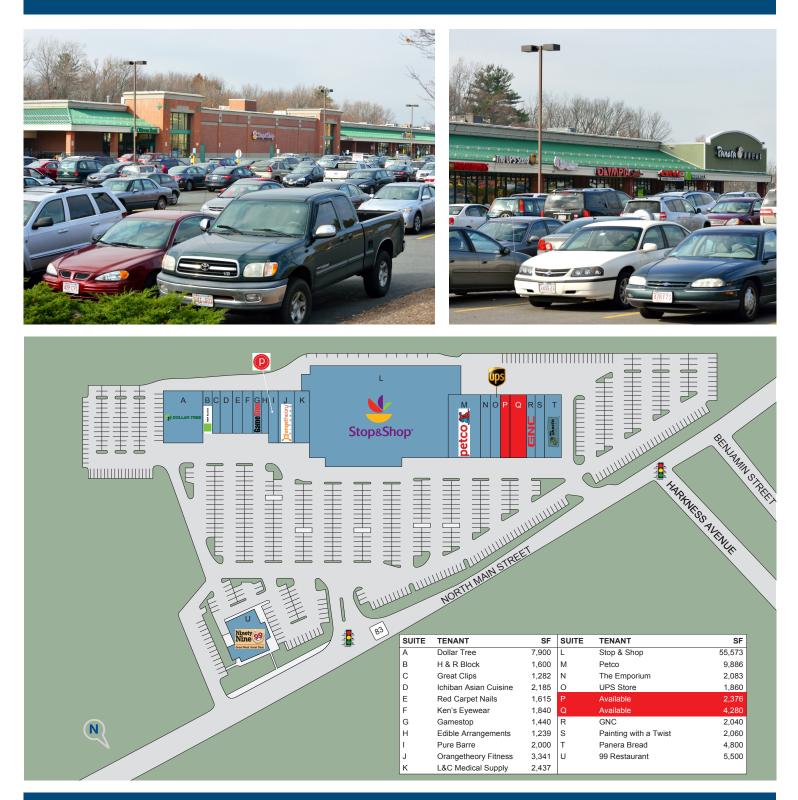

#### **Property Information**

| Address:   | 406 North Main Street,<br>East Longmeadow, MA   | Utilities:         | Municipal Water / Sewer,<br>Natural Gas |
|------------|-------------------------------------------------|--------------------|-----------------------------------------|
| GLA:       | 116,840 +/- sf                                  | Parking            | 736 spaces                              |
| Land Area: | 47.52 +/- acres                                 | Spaces:            |                                         |
| Available: | 2,376 +/- sf (Unit P)<br>4, 280 +/- sf (Unit O) | Parking<br>Ratio:  | 6.3 per 1,000 sf                        |
|            | *Units P & Q can be<br>combined for 6,656 +/-sf | Traffic<br>Counts: | 19,200 +/- VPD                          |

### Summit Realty Partners

Heritage Park Plaza is a premier 116,840 square foot groceryanchored shopping center located along route 83 in East Longmeadow, Massachusetts. This quality shopping center is anchored by Stop & Shop, New England's premier grocer. Heritage Park Plaza benefits from a diverse tenant roster of national and regional retailers including Petco, Dollar Tree, Panera Bread, Orangetheory Fitness, Pure Barre 99 Restaurant & Pub, Game Stop, GNC, Great Clips, and H&R Block. The shopping center is strategically situated on Route 83, one of East Longmeadow's major thoroughfares featuring traffic counts of over 19,200 vehicles per day. The site boasts light controlled access, ample parking and high visibility with approximately 1,380 feet of frontage.