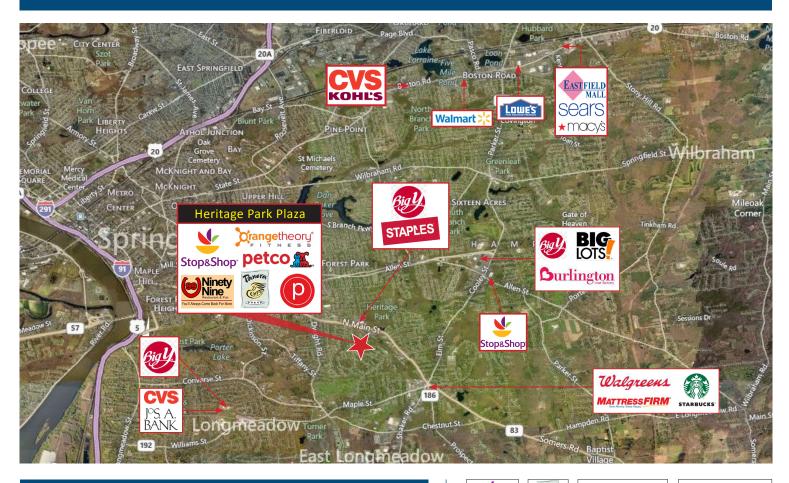

### Summit Realty Partners

Heritage Park Plaza is a premier 116,840 square foot groceryanchored shopping center located along route 83 in East Longmeadow, Massachusetts. This quality shopping center is anchored by Stop & Shop, New England's premier grocer. Heritage Park Plaza benefits from a diverse tenant roster of national and regional retailers including Petco, Dollar Tree, Panera Bread, Orangetheory Fitness, Pure Barre 99 Restaurant & Pub, Game Stop, GNC, Great Clips, and H&R Block. The shopping center is strategically situated on Route 83, one of East Longmeadow's major thoroughfares featuring traffic counts of over 19,200 vehicles per day. The site boasts light controlled access, ample parking and high visibility with approximately 1,380 feet of frontage.