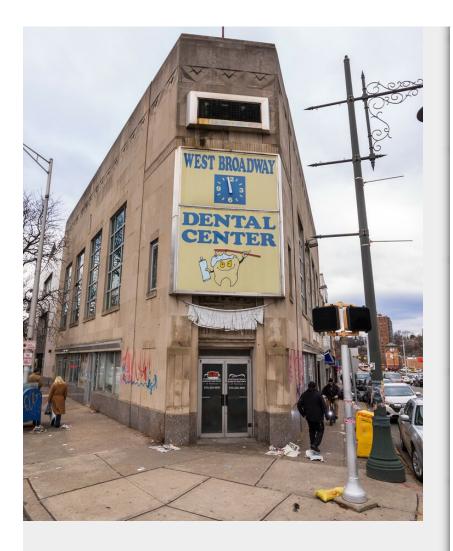

## **1. W Broadway** 1 W Broadway, Paterson, NJ 07505

**Cheryl Darmanin** KW Commercial 237 Lorraine Ave,Montclair, NJ 07043 <a href="mailto:cheryl@thedarmaningroup.com">cheryl@thedarmaningroup.com</a> (973) 783-7400

## 1. W Broadway

\$14.50 - \$22.00 /SF/YR

Updated office space in lower level of a three story building. Elevator access directly into the space. Open Floor Plan concept with one private office and private bathrooms. Great for small professional office, doctor's office or data/server center....

## 1 W Broadway, Paterson, NJ 07505

Updated office space in lower level of a three story building. Elevator access directly into the space. Open Floor Plan concept with one private office and private bathrooms. Great for small professional office, doctor's office or data/server center.