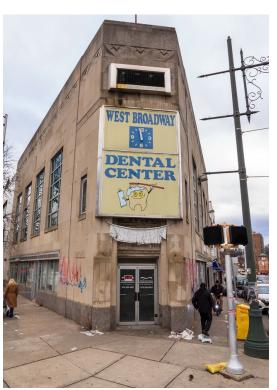

## **1. W Broadway** 1 W Broadway, Paterson, NJ 07505

**Cheryl Darmanin** KW Commercial 237 Lorraine Ave,Montclair, NJ 07043 <a href="mailto:cheryl@thedarmaningroup.com">cheryl@thedarmaningroup.com</a> (973) 783-7400

## 1. W Broadway

\$14.50 - \$22.00 /SF/YR

Updated office space in lower level of a three story building. Elevator access directly into the space. Open Floor Plan concept with one private office and private bathrooms. Great for small professional office, doctor's office or data/server center....

## 1 W Broadway, Paterson, NJ 07505

Updated office space in lower level of a three story building. Elevator access directly into the space. Open Floor Plan concept with one private office and private bathrooms. Great for small professional office, doctor's office or data/server center.