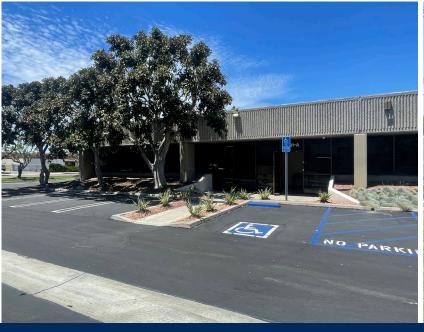

±7,274 SF INDUSTRIAL FACILITY

> 7731 MCFADDEN AVE. SUITE A Untington Beach | CA

### FOR LEASE

ABOUT THE PROPERTY

D/AQ Corp. #01129558. Maps Courtesy ©Google & ©Microsoft. Although all information is furnished regarding for sale, rental or financing from sources deemed reliable, such information has not been verified and no express representation is made nor is any to be implied as to the accuracy thereof, and it is submitted subject to errors, omissions, changes of price, rental or other conditions, prior sale, lease or financing, or withdrawal without notice.

±7,274 SF Industrial Facility

> 5731 MCFADDEN AVE. SUITE A HUNTINGTON BEACH | CA