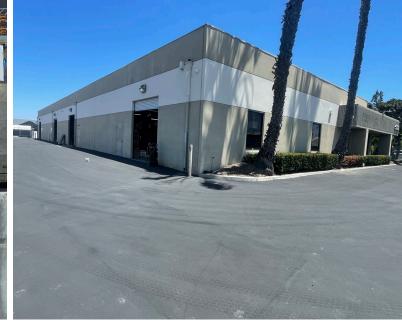

±7,274 SF INDUSTRIAL FACILITY

> 5731 MCFADDEN AVE. SUITE A HUNTINGTON BEACH | CA

FOR LEASE F731MG HUNTING