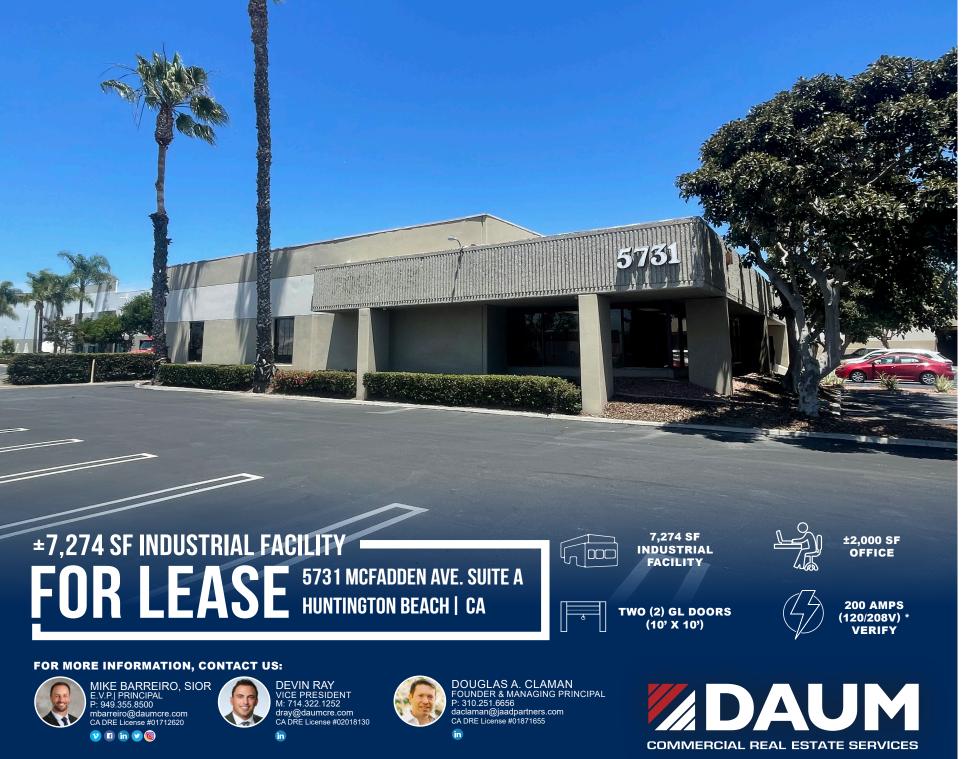

±7,274 SF Industrial Facility

> 5731 MCFADDEN AVE. SUITE A HUNTINGTON BEACH | CA

## FOR LEASE