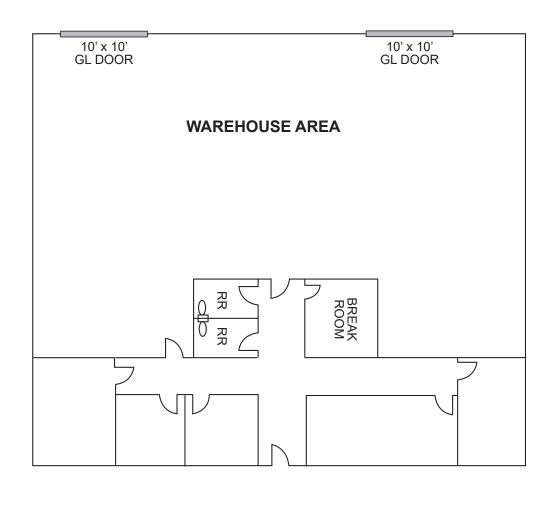

PRINCIPAL P: 949.355.8500 mbarreiro@daumcre.com CA DRE License #01712620

**▽** 🗊 in 🕑 📵



DEVIN RAY VICE PRESIDENT M: 714.322.1252 dray@daumcre.com CA DRE License #02018130



DOUGLAS A. CLAMAN FOUNDER & MANAGING PRINCIPAL P: 310.251.6656 daclaman@jaadpartners.com CA DRE License #01871655





±7,274 SF INDUSTRIAL FACILITY

> 5731 MCFADDEN AVE. SUITE A HUNTINGTON BEACH | CA

# FOR LEASE









### FOR MORE INFORMATION, CONTACT US:



MIKE BARREIRO, SIOR E.V.P.| PRINCIPAL P: 949.355.8500 mbarreiro@daumcre.com CADRE License #01712620





DEVIN RAY VICE PRESIDENT M: 714.322.1252 dray@daumcre.com CA DRE License #02018130



DOUGLAS A. CLAMAN FOUNDER & MANAGING PRINCIPAL P. 310.251.6656 daclaman@jaadpartners.com CA DRE License #01871655





### **FLOOR PLAN**

BEA MCFADDEN 3 57 OR LEASE



### FOR MORE INFORMATION, CONTACT US:



MIKE BARREIRO, SIOR E.V.P.| PRINCIPAL P: 949.355.8500 mbarreiro@daumcre.com CA DRE License #01712620



DEVIN RAY VICE PRESIDENT M: 714.322.1252 dray@daumcre.com CA DRE License #02018130





±7,274 SF INDUSTRIAL FACILITY

> 5731 MCFADDEN AVE. SUITE A HUNTINGTON BEACH | CA

FOR LEASE F731MG HUNTING



### FOR MORE INFORMATION, CONTACT US:



MIKE BARREIRO, SIOR E.V.P.| PRINCIPAL P: 949.355.8500 mbarreiro@daumcre.com CA DRE License #01712620



DEVIN RAY VICE PRESIDENT M: 714.322.1252 dray@daumcre.com CA DRE License #02018130



DOUGLAS A. CLAMAN FOUNDER & MANAGING PRINCIPAL P: 310.251.6656 daclaman@jaadpartners.com CA DRE License #01871655