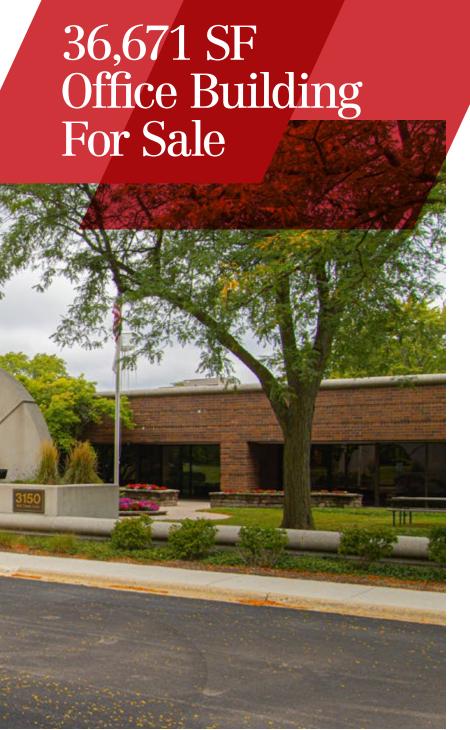

- + OWNER/USER OPPORTUNITY
- + SINGLE STORY OFFICE BUILDING
- + PRIME LOCATION WITH ACCESS TO IL RTE 53

LUTHERAN LIFE

**N**AIHiffman

3150 SALT CREEK LANE | ARLINGTON HEIGHTS, IL 60005

Built in 1980, this single story office building consists of 36,671 SF on 3.21 acres and has been occupied by Lutheran Life Communities since 2006. The property presents a unique opportunity for a user to purchase an office building with an efficient layout, storage area and high-end finishes throughout. Given the layout, a user could also lease a portion of the space out for additional income while occupying their portion.