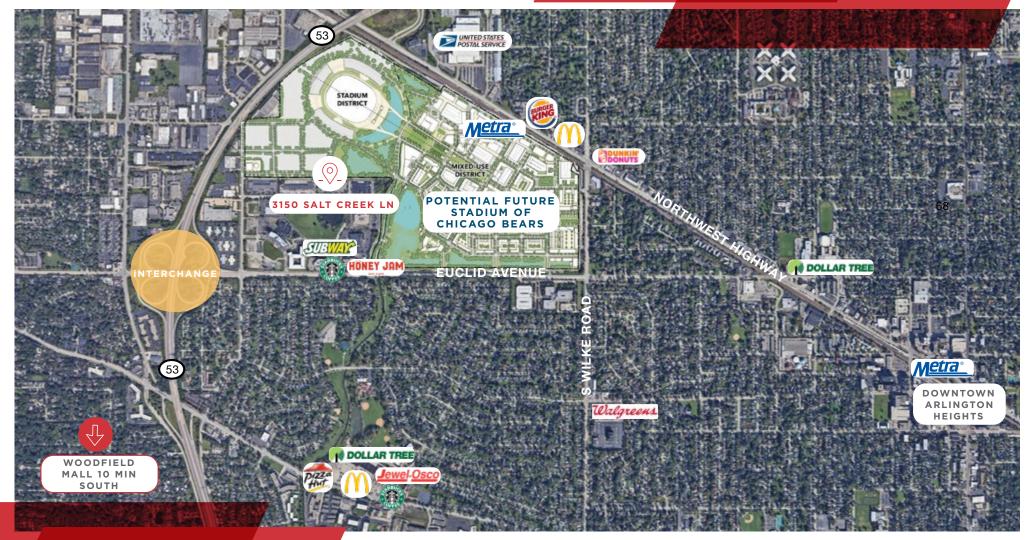

- 0.00% Occupancy Owner Will Vacate Upon Sale
- Owner/User Opportunity
- Prime Location with Access to IL Route 53
- Parking Ratio 2.9/1,000 SF
- \$112,195 Median HH Income
- Property Backs Up to Future Chicago Bears Development
- Minutes to Downtown Arlington Heights

## **Property Overview**

- Minutes to Downtown Arlington Heights
- Quick 10 Minute Drive to Woodfield Mall
- Adjacent to Potential Future Chicago Bear Development
- Near Arlington Park Metra Station