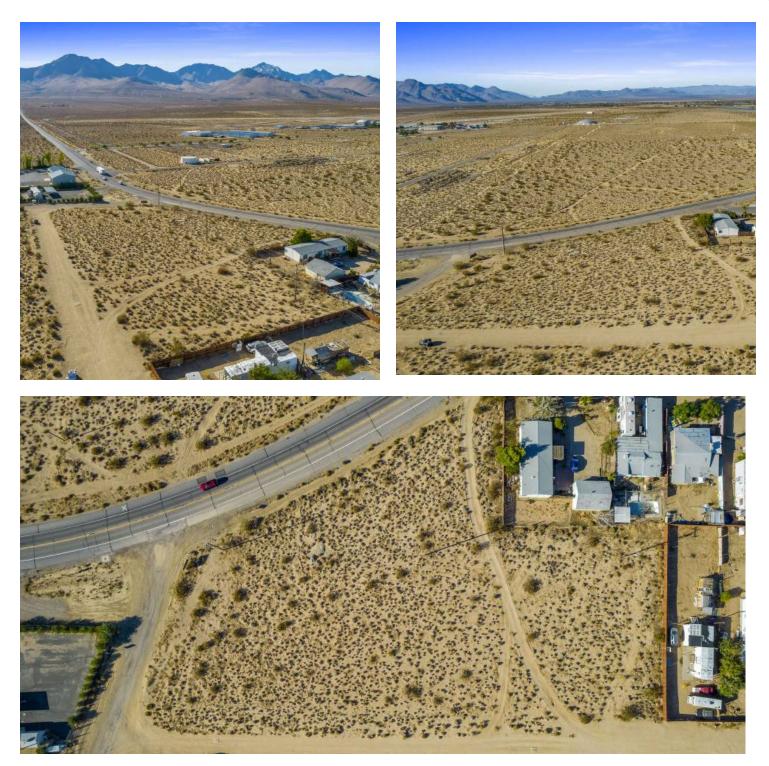

### **PROPERTY DESCRIPTION**

2 Parcels of level and square ±113,318 SF (±2.60 Acres) of shovel ready commercial land located within Inyokern, CA very close to CA-395 between Ridgecrest & Indian Wells. Property offers ±415' of CA-178 frontage by 165' Deep, is level with good soil, has a power pole at the street corner to the north. There hasn't been a past structure (clear and ready for development) and water is adequate & available per the City. A development could feed off the transformer for power. Next door to the Cal Trans maintenance yard very close to Inyokern Airport, paved road access, long level area, electric pole is right on the street, and is 2 parcels away from Dollar General. The City of Inyokern made a significant investment in new road infrastructure in the area and has been supportive of a variety of developments in the proximity. The zoning is very flexible and allows for a variety of commercial, residential, agricultural, and other uses; commercial building, mobile home, trailer, manufactured or permeant construction. The property has quick access to both Highway's CA-178, CA-395, and CA-14, which allows for convenient access to all the major highways in the area. Seller-Financing is available with only 10% down!

### **LOCATION DESCRIPTION**

The property is located north of Hwy 178, east of 3rd St, south of Sunset Ave, and west of Redrock Inyokern Rd. The parcels are within 1 mile of Inyokern Airport, Inyokern Elementary School, and Inyokern County Park. They offer great access to Hwy 178 and CA-395.