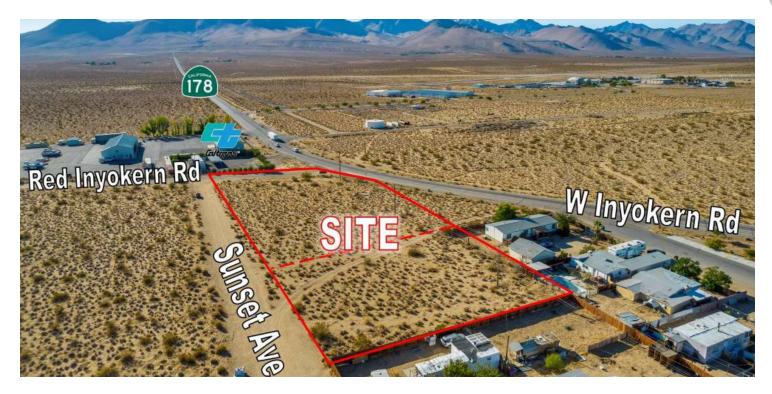

### **PROPERTY DESCRIPTION**

2 Parcels of level and square ±113,318 SF (±2.60 Acres) of shovel ready commercial land located within Inyokern, CA very close to CA-395 between Ridgecrest & Indian Wells. Property offers ±415' of CA-178 frontage by 165' Deep, is level with good soil, has a power pole at the street corner to the north. There hasn't been a past structure (clear and ready for development) and water is adequate & available per the City. A development could feed off the transformer for power. Next door to the Cal Trans maintenance yard very close to Inyokern Airport, paved road access, long level area, electric pole is right on the street, and is 2 parcels away from Dollar General. The City of Inyokern made a significant investment in new road infrastructure in the area and has been supportive of a variety of developments in the proximity. The zoning is very flexible and allows for a variety of commercial, residential, agricultural, and other uses; commercial building, mobile home, trailer, manufactured or permeant construction. The property has quick access to both Highway's CA-178, CA-395, and CA-14, which allows for convenient access to all the major highways in the area. Seller-Financing is available with only 10% down!

### **LOCATION DESCRIPTION**

The property is located north of Hwy 178, east of 3rd St, south of Sunset Ave, and west of Redrock Inyokern Rd. The parcels are within 1 mile of Inyokern Airport, Inyokern Elementary School, and Inyokern County Park. They offer great access to Hwy 178 and CA-395.