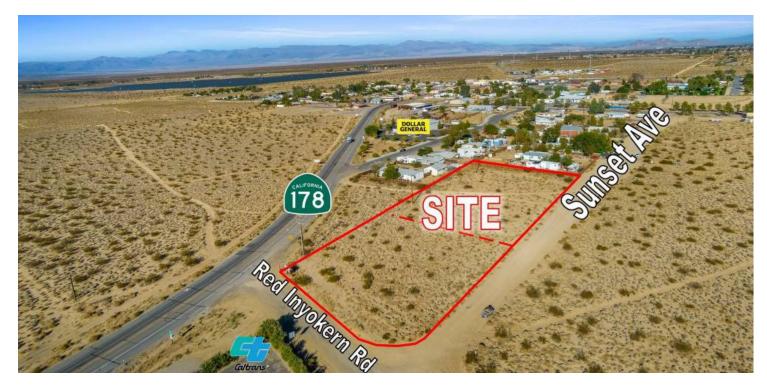

## ±2.60 ACRES OF LEVEL COMMERCIAL LAND (2) CENTRALICA

6868 Inyokern Rd, Inyokern, CA 93527

| Sale Price        | \$69,000                            | r |
|-------------------|-------------------------------------|---|
| OFFERING SUMMARY  |                                     |   |
| Available<br>SF:  | ±113,318                            |   |
| Lot Size:         | ±2.6 Acres                          |   |
| Price / Acre:     | \$26,538                            |   |
| Zoning:           | C-2                                 |   |
| APN's:            | 084-170-08-00-6,<br>084-170-11-00-4 |   |
| Seller<br>Carry:  | Available                           |   |
| Market: R         | idgecrest - China Lake<br>Area      |   |
| Submarket:        | Central Inyokern                    |   |
| Traffic<br>Count: | 6,612                               |   |
|                   |                                     |   |

### **PROPERTY HIGHLIGHTS**

- ±415' Wide By ±165' Deep (±113,318 SF)
- Excellent Retail Corridor @ The Town Entrance
- Infill Location Surrounded By Established Businesses
- Excellent Access & Freeway CA-178 Exposure
- · 2 Prime Commercial Lots w/ Flexible Zoning
- Quick Freeway Access | Many Nearby Amenities
- Shovel Ready | Long Parcel | Buildable
- Power @ Site & Water Is Available
- Seller-Carry Financing Available w/ 10% Down!
- Active Setting Minutes To Ridgecrest

### **PROPERTY DESCRIPTION**

2 Parcels of level and square ±113,318 SF (±2.60 Acres) of shovel ready commercial land located within Inyokern, CA very close to CA-395 between Ridgecrest & Indian Wells. Property offers ±415' of CA-178 frontage by 165' Deep, is level with good soil, has a power pole at the street corner to the north. There hasn't been a past structure (clear and ready for development) and water is adequate & available per the City. A development could feed off the transformer for power. Next door to the Cal Trans maintenance yard very close to Inyokern Airport, paved road access, long level area, electric pole is right on the street, and is 2 parcels away from Dollar General. The City of Inyokern made a significant investment in new road infrastructure in the area and has been supportive of a variety of developments in the proximity. The zoning is very flexible and allows for a variety of commercial, residential, agricultural, and other uses; commercial building, mobile home, trailer, manufactured or permeant construction. The property has quick access to both Highway's CA-178, CA-395, and CA-14, which allows for convenient access to all the major highways in the area. Seller-Financing is available with only 10% down!

### **LOCATION DESCRIPTION**

The property is located north of Hwy 178, east of 3rd St, south of Sunset Ave, and west of Redrock Inyokern Rd. The parcels are within 1 mile of Inyokern Airport, Inyokern Elementary School, and Inyokern County Park. They offer great access to Hwy 178 and CA-395.