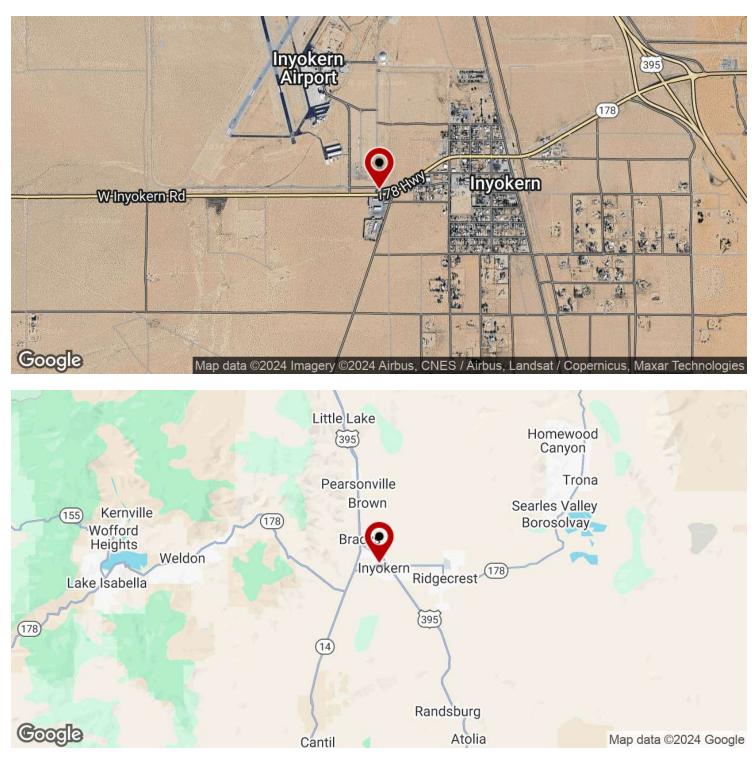

### **LOCATION DESCRIPTION**

The property is located north of Hwy 178, east of 3rd St, south of Sunset Ave, and west of Redrock Inyokern Rd. The parcels are within 1 mile of Inyokern Airport, Inyokern Elementary School, and Inyokern County Park. They offer great access to Hwy 178 and CA-395.