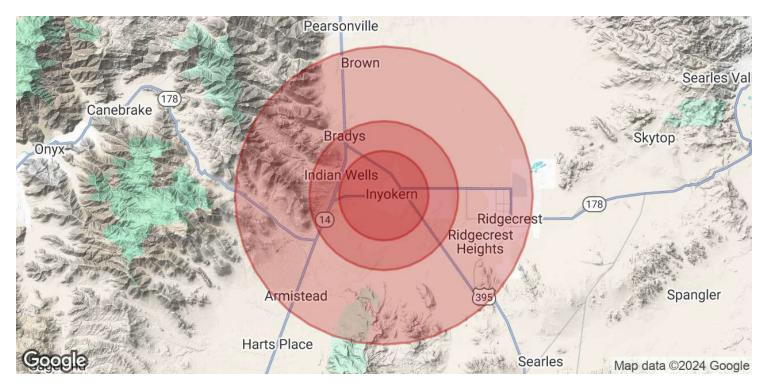

### **LOCATION DESCRIPTION**

The property is located north of Hwy 178, east of 3rd St, south of Sunset Ave, and west of Redrock Inyokern Rd. The parcels are within 1 mile of Inyokern Airport, Inyokern Elementary School, and Inyokern County Park. They offer great access to Hwy 178 and CA-395.