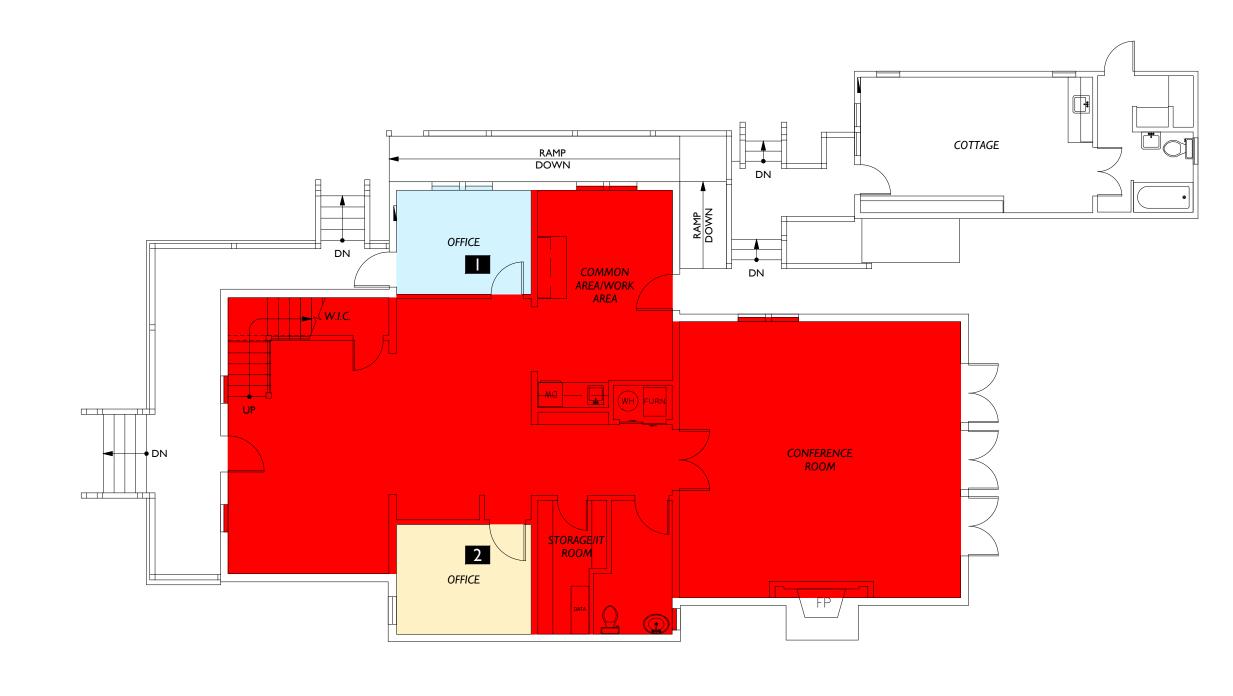

| Floor Summary         | SQ. FT.  |         |          |          |
|-----------------------|----------|---------|----------|----------|
| Total Rentable Area   | 389.71   |         |          |          |
| Total Occupant Area   | 201.31   |         |          |          |
| Load Factor           | 1.935893 |         | Occupant | Rentable |
|                       |          | Suite # | Area     | Area     |
| Floor Service Area    | 0.00     | Suite I | 98.89    | 191.44   |
| Building Service Area | 1,531.87 | Suite 2 | 102.42   | 198.27   |