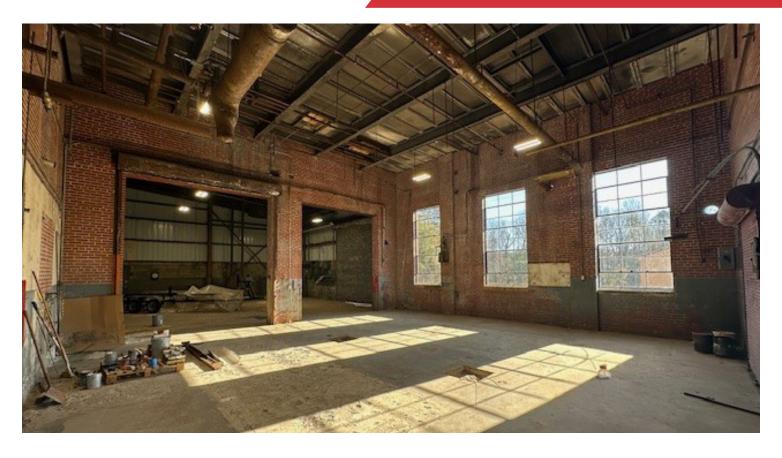

## Interior

39 Hillandale Road | Greenville, SC

#### PROPERTY HIGHLIGHTS

- The space is unique, located just north of Cherrydale on the Poinsett Hwy cooridor
- It used to be a functioning 'Boiler Room, servicing the adjacent industrial building at 2200 Poinsett Hwy
- ±7,589 SF of flex space
- Includes ±2,500 office/showroom space
- Featuring several high ceiling sections (19' to 28' clear) with tons of natural ight and exposed brick
- The space offers (3) DIDs with roll-up doors and (1) large DID (14'x10') for great access to the space
- There is space for an outside patio and/or courtyard
- Plenty of fenced parking as well as outside storage, and a detached sotrage building (±800 SF) is available if needed
- Ordinary hazard sprinkler system
- LED Lighting
- 480V / 3 Phase power
- Zoning I-1, Greenville County
- Lease Rate: Contact Broker