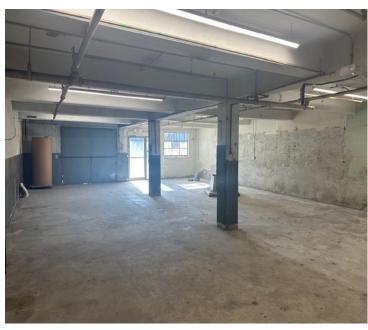

## Interior

39 Hillandale Road | Greenville, SC

#### PROPERTY HIGHLIGHTS

- The space is unique, located just north of Cherrydale on the Poinsett Hwy cooridor
- It used to be a functioning 'Boiler Room, servicing the adjacent industrial building at 2200 Poinsett Hwy
- ±7,589 SF of flex space
- Includes ±2,500 office/showroom space
- Featuring several high ceiling sections (19' to 28' clear) with tons of natural ight and exposed brick
- The space offers (3) DIDs with roll-up doors and (1) large DID (14'x10') for great access to the space
- There is space for an outside patio and/or courtyard
- Plenty of fenced parking as well as outside storage, and a detached sotrage building (±800 SF) is available if needed
- Ordinary hazard sprinkler system
- LED Lighting
- 480V / 3 Phase power
- Zoning I-1, Greenville County
- Lease Rate: Contact Broker