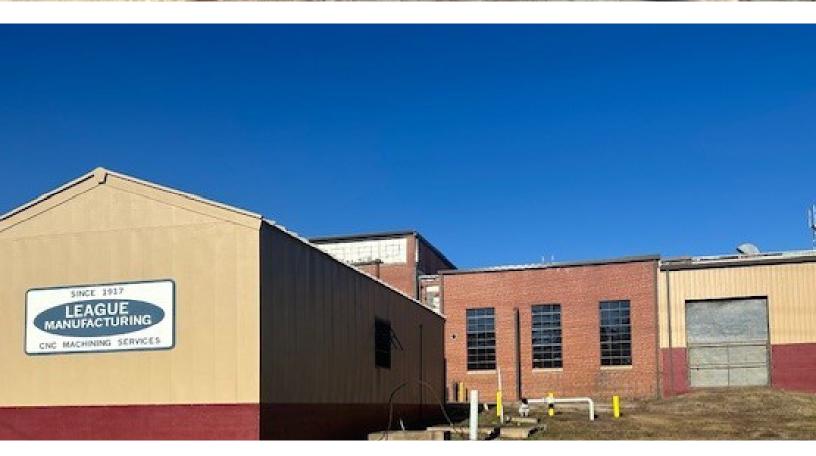

## Exterior

NO WARRANTY OR REPRESENTATION, EXPRESS OR IMPLIED, IS MADE AS TO THE ACCURACY OF THE INFORMATION CONTAINED HEREIN, AND THE SAME IS SUBMITTED SUBJECT TO ERRORS, OMISSIONS, CHANGE OF PRICE, RENTAL OR OTHER CONDITIONS, PRIOR SALE, LEASE OR FINANCING, OR WITHDRAWAL WITHOUT NOTICE, AND OF ANY SPECIAL LISTING CONDITIONS IMPOSED BY OUR PRINCIPALS NO WARRANTIES OR REPRESENTATIONS ARE MADE AS TO THE CONDITION OF THE PROPERTY OR ANY HAZARDS CONTAINED THEREIN ARE ANY TO BE IMPLIED.

#### PROPERTY HIGHLIGHTS

- The space is unique, located just north of Cherrydale on the Poinsett Hwy cooridor
- It used to be a functioning 'Boiler Room, servicing the adjacent industrial building at 2200 Poinsett Hwy
- ±7,589 SF of flex space
- Includes ±2,500 office/showroom space
- Featuring several high ceiling sections (19' to 28' clear) with tons of natural ight and exposed brick
- The space offers (3) DIDs with roll-up doors and (1) large DID (14'x10') for great access to the space
- There is space for an outside patio and/or courtyard
- Plenty of fenced parking as well as outside storage, and a detached sotrage building (±800 SF) is available if needed
- Ordinary hazard sprinkler system
- LED Lighting
- 480V / 3 Phase power
- Zoning I-1, Greenville County
- Lease Rate: Contact Broker