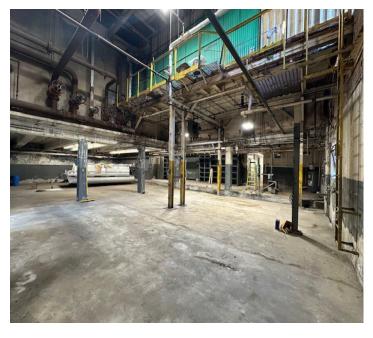

## Interior

39 Hillandale Road | Greenville, SC

#### PROPERTY HIGHLIGHTS

- The space is unique, located just north of Cherrydale on the Poinsett Hwy cooridor
- It used to be a functioning 'Boiler Room, servicing the adjacent industrial building at 2200 Poinsett Hwy
- ±7,589 SF of flex space
- Includes ±2,500 office/showroom space
- Featuring several high ceiling sections (19' to 28' clear) with tons of natural ight and exposed brick
- The space offers (3) DIDs with roll-up doors and (1) large DID (14'x10') for great access to the space
- There is space for an outside patio and/or courtyard
- Plenty of fenced parking as well as outside storage, and a detached sotrage building (±800 SF) is available if needed
- Ordinary hazard sprinkler system
- LED Lighting
- 480V / 3 Phase power
- Zoning I-1, Greenville County
- Lease Rate: Contact Broker