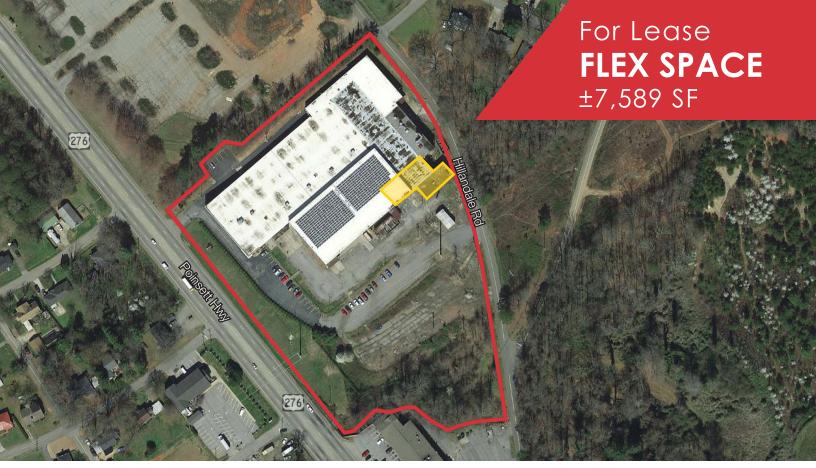

### 39 Hillandale Road

Greenville, South Carolina 29609

#### PROPERTY HIGHLIGHTS

- The space is unique, located just north of Cherrydale on the Poinsett Hwy cooridor
- It used to be a functioning 'Boiler Room, servicing the adjacent industrial building at 2200 Poinsett Hwy
- ±7,589 SF of flex space
- Includes ±2,500 office/showroom space
- Featuring several high ceiling sections (19' to 28' clear) with tons of natural ight and exposed brick
- The space offers (3) DIDs with roll-up doors and (1) large DID (14'x10') for great access to the space
- There is space for an outside patio and/or courtyard
- Plenty of fenced parking as well as outside storage, and a detached sotrage building (±800 SF) is available if needed
- Ordinary hazard sprinkler system
- LED Lighting
- 480V / 3 Phase power
- Zoning I-1, Greenville County
- Lease Rate: Contact Broker