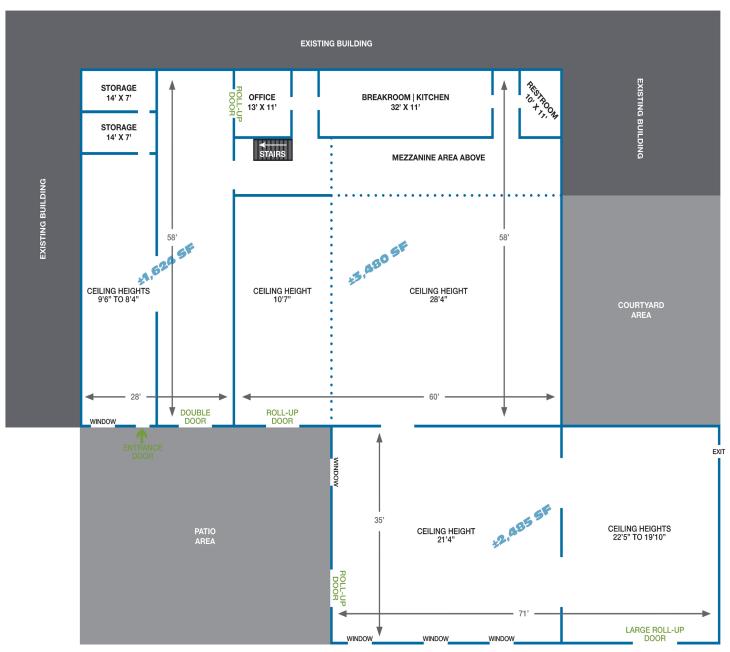

# Floorplan

39 Hillandale Road | Greenville, SC

39 HILLANDALE ROAD ±7,589 TOTAL SF\*

\*Detached storage building (40' x 20' = 800 SF) ≈ 8,389 TOTAL SF