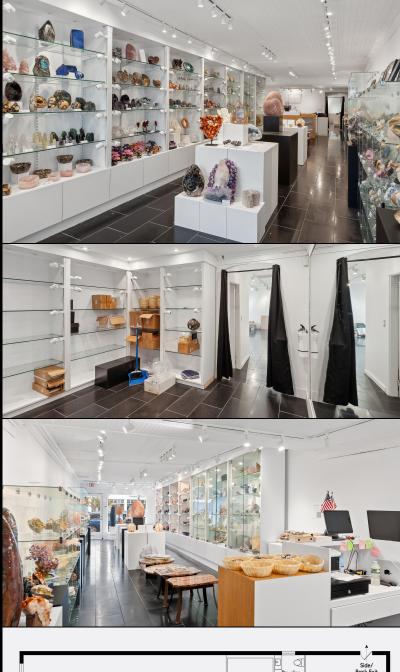

## Village Retail Boutique

Adjacent to two of Jobs Lane's retail courtyards is a streetfront dry retail store available with terrific mid-block sidewalk frontage & facade precense.

The 910sf boutique has a ~44ft main retail floor plus a flex area, storage, & bath. Rear courtyard access for deliveries.