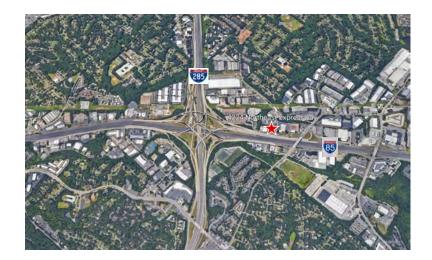

## **PROPERTY INFORMATION**

| Total Size:      | 15,793 SF                    |
|------------------|------------------------------|
| Clear Height:    | Warehouse - 24'              |
|                  | Office/Showroom - 12'        |
| Warehouse:       | 5,734 SF                     |
| Office/Showroom: | 10,059 SF                    |
| Loading:         | 1 dock high door             |
| Location:        | Less than 1 minute access to |
| Available:       | I-85 / I-285                 |
|                  | Immediately                  |