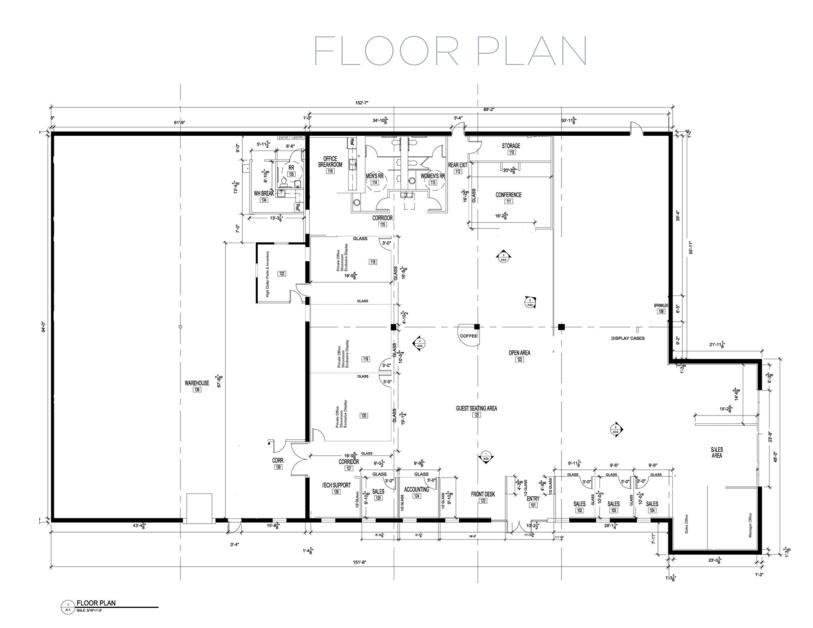

## **PROPERTY INFORMATION**

| Total Size:      | 15,793 SF                    |
|------------------|------------------------------|
| Clear Height:    | Warehouse - 24'              |
|                  | Office/Showroom - 12'        |
| Warehouse:       | 5,734 SF                     |
| Office/Showroom: | 10,059 SF                    |
| Loading:         | 1 dock high door             |
| Location:        | Less than 1 minute access to |
| Available:       | I-85 / I-285                 |
|                  | Immediately                  |