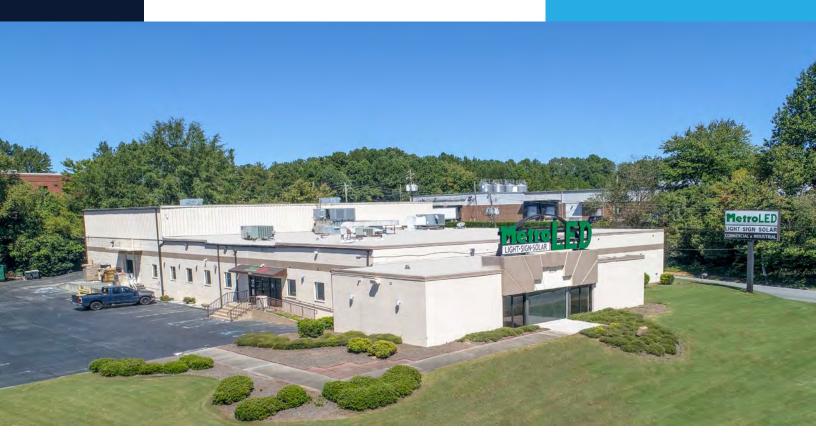

## **15,793 SF | SPACE AVAILABLE** 4224 NORTHEAST EXPRESSWAY DORAVILLE, GA 30340

## **PROPERTY INFORMATION**

| Total Size:      | 15,793 SF                    |
|------------------|------------------------------|
| Clear Height:    | Warehouse - 24'              |
|                  | Office/Showroom - 12'        |
| Warehouse:       | 5,734 SF                     |
| Office/Showroom: | 10,059 SF                    |
| Loading:         | 1 dock high door             |
| Location:        | Less than 1 minute access to |
| Available:       | I-85 / I-285                 |
|                  | Immediately                  |