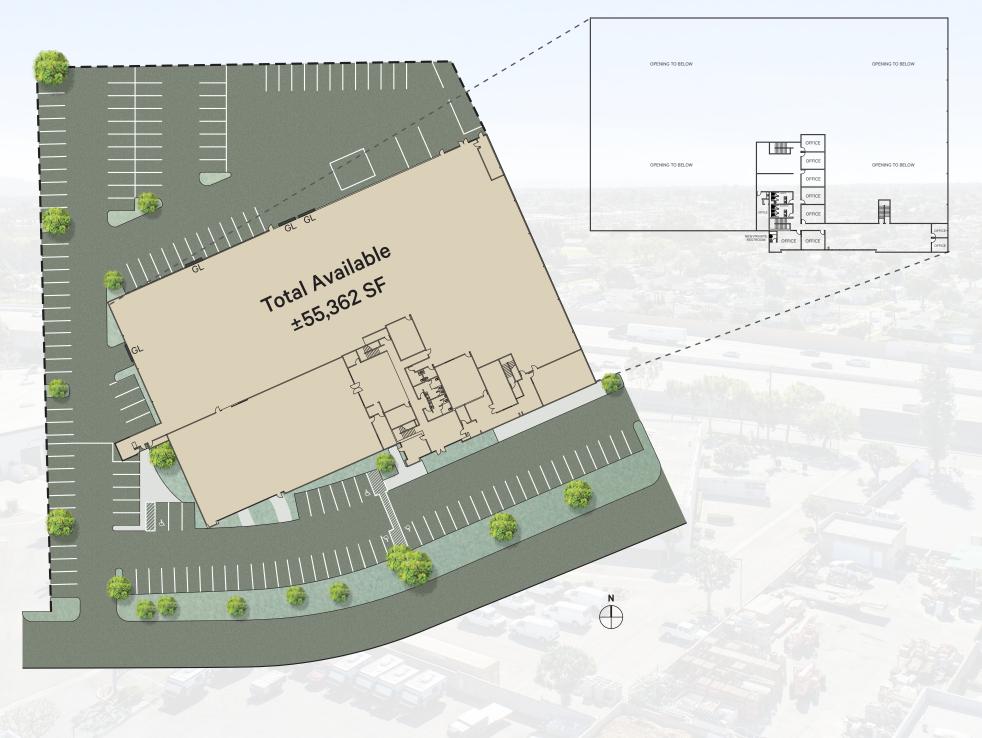

## Site Plan

## **PROPERTY DETAILS**

| Address             | 8401 Page Street, Buena Park, CA 90621               |
|---------------------|------------------------------------------------------|
| Building Size       | ±55,362 SF Freestanding Industrial Building          |
| Office              | ±11,362 SF Above Standard Office Area                |
| Production Area     | ±9,000 SF 100% HVAC Production Area (can be removed) |
| Grade-Level Doors   | Four (4) Grade-Level Doors                           |
| Dock-High Doors     | Possible                                             |
| Warehouse Clearance | 18' - 20' Minimum Warehouse Clear Height             |
| Parking             | 2.7; 1,000 SF Parking Ratio                          |
| Yard                | Large Fenced Yard                                    |
| Power               | 800 Amps (verify)                                    |
| Location            | North Orange County                                  |
|                     |                                                      |