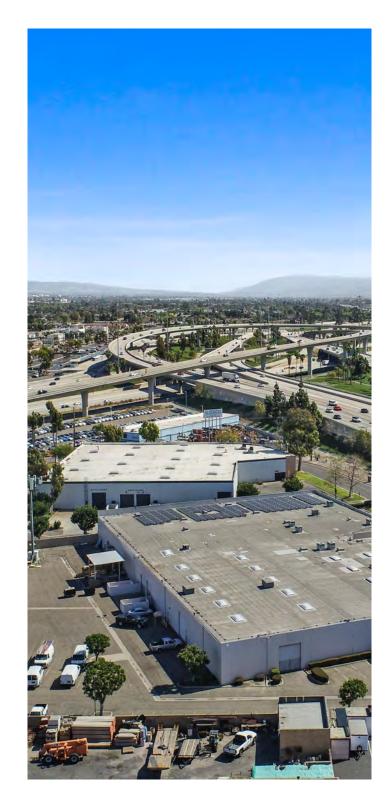

## **Project Description**

CBRE is pleased to announce an excellent purchase or lease opportunity at 8401 Page Street in Buena Park. The ±55,362 SF freestanding industrial building, situated on an oversized land parcel of ±2.77 AC, features a large fenced yard, abundant parking, fully fire sprinklered, major freeway exposure and excellent access to I-5 & 91 freeways.

## **PROPERTY DETAILS**

| Address             | 8401 Page Street, Buena Park, CA 90621               |
|---------------------|------------------------------------------------------|
| Building Size       | ±55,362 SF Freestanding Industrial Building          |
| Office              | ±11,362 SF Above Standard Office Area                |
| Production Area     | ±9,000 SF 100% HVAC Production Area (can be removed) |
| Grade-Level Doors   | Four (4) Grade-Level Doors                           |
| Dock-High Doors     | Possible                                             |
| Warehouse Clearance | 18' - 20' Minimum Warehouse Clear Height             |
| Parking             | 2.7; 1,000 SF Parking Ratio                          |
| Yard                | Large Fenced Yard                                    |
| Power               | 800 Amps (verify)                                    |
| Location            | North Orange County                                  |
|                     |                                                      |