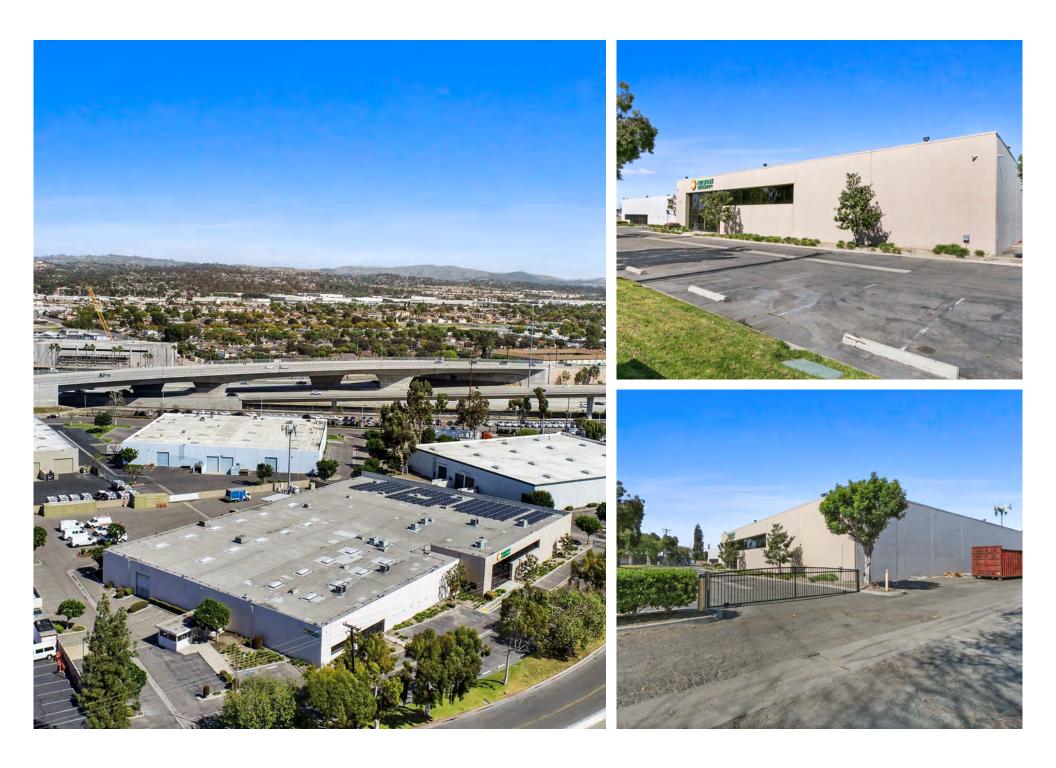

## **Project Description**

CBRE is pleased to announce an excellent purchase or lease opportunity at 8401 Page Street in Buena Park. The ±55,362 SF freestanding industrial building, situated on an oversized land parcel of ±2.77 AC, features a large fenced yard, abundant parking, fully fire sprinklered, major freeway exposure and excellent access to I-5 & 91 freeways.

## **PROPERTY DETAILS**

| Address             | 8401 Page Street, Buena Park, CA 90621               |
|---------------------|------------------------------------------------------|
| Building Size       | ±55,362 SF Freestanding Industrial Building          |
| Office              | ±11,362 SF Above Standard Office Area                |
| Production Area     | ±9,000 SF 100% HVAC Production Area (can be removed) |
| Grade-Level Doors   | Four (4) Grade-Level Doors                           |
| Dock-High Doors     | Possible                                             |
| Warehouse Clearance | 18' - 20' Minimum Warehouse Clear Height             |
| Parking             | 2.7; 1,000 SF Parking Ratio                          |
| Yard                | Large Fenced Yard                                    |
| Power               | 800 Amps (verify)                                    |
| Location            | North Orange County                                  |
|                     |                                                      |