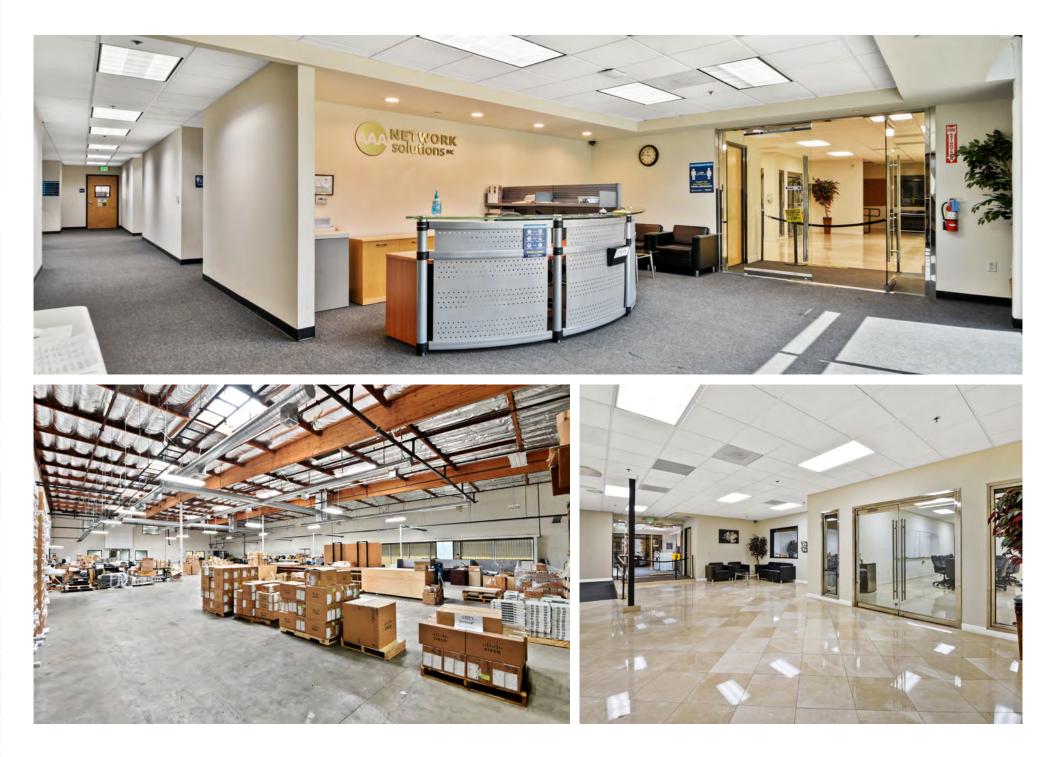

## **Project Description**

CBRE is pleased to announce an excellent purchase or lease opportunity at 8401 Page Street in Buena Park. The ±55,362 SF freestanding industrial building, situated on an oversized land parcel of ±2.77 AC, features a large fenced yard, abundant parking, fully fire sprinklered, major freeway exposure and excellent access to I-5 & 91 freeways.

## **PROPERTY DETAILS**

| Address             | 8401 Page Street, Buena Park, CA 90621               |
|---------------------|------------------------------------------------------|
| Building Size       | ±55,362 SF Freestanding Industrial Building          |
| Office              | ±11,362 SF Above Standard Office Area                |
| Production Area     | ±9,000 SF 100% HVAC Production Area (can be removed) |
| Grade-Level Doors   | Four (4) Grade-Level Doors                           |
| Dock-High Doors     | Possible                                             |
| Warehouse Clearance | 18' - 20' Minimum Warehouse Clear Height             |
| Parking             | 2.7; 1,000 SF Parking Ratio                          |
| Yard                | Large Fenced Yard                                    |
| Power               | 800 Amps (verify)                                    |
| Location            | North Orange County                                  |
|                     |                                                      |