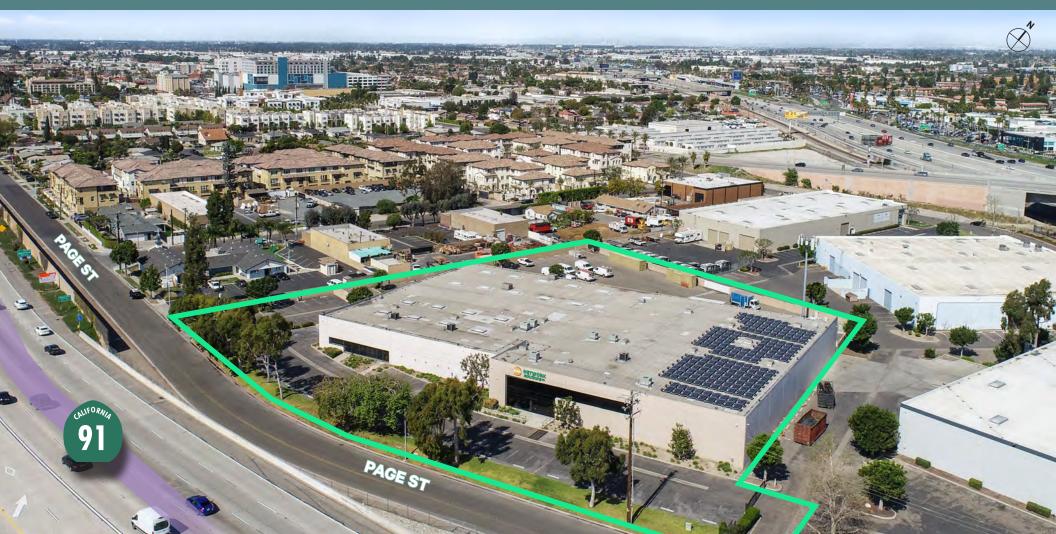

# ±55,362 SF Industrial Building on ±2.77 AC

8401 Page Street, Buena Park, CA

FREESTANDING BUILDING | MAJOR FREEWAY EXPOSURE | LARGE FENCED YARD

## **Project Description**

CBRE is pleased to announce an excellent purchase or lease opportunity at 8401 Page Street in Buena Park. The ±55,362 SF freestanding industrial building, situated on an oversized land parcel of ±2.77 AC, features a large fenced yard, abundant parking, fully fire sprinklered, major freeway exposure and excellent access to I-5 & 91 freeways.

## **PROPERTY DETAILS**

| Address             | 8401 Page Street, Buena Park, CA 90621               |
|---------------------|------------------------------------------------------|
| Building Size       | ±55,362 SF Freestanding Industrial Building          |
| Office              | ±11,362 SF Above Standard Office Area                |
| Production Area     | ±9,000 SF 100% HVAC Production Area (can be removed) |
| Grade-Level Doors   | Four (4) Grade-Level Doors                           |
| Dock-High Doors     | Possible                                             |
| Warehouse Clearance | 18' - 20' Minimum Warehouse Clear Height             |
| Parking             | 2.7; 1,000 SF Parking Ratio                          |
| Yard                | Large Fenced Yard                                    |
| Power               | 800 Amps (verify)                                    |
| Location            | North Orange County                                  |
|                     |                                                      |