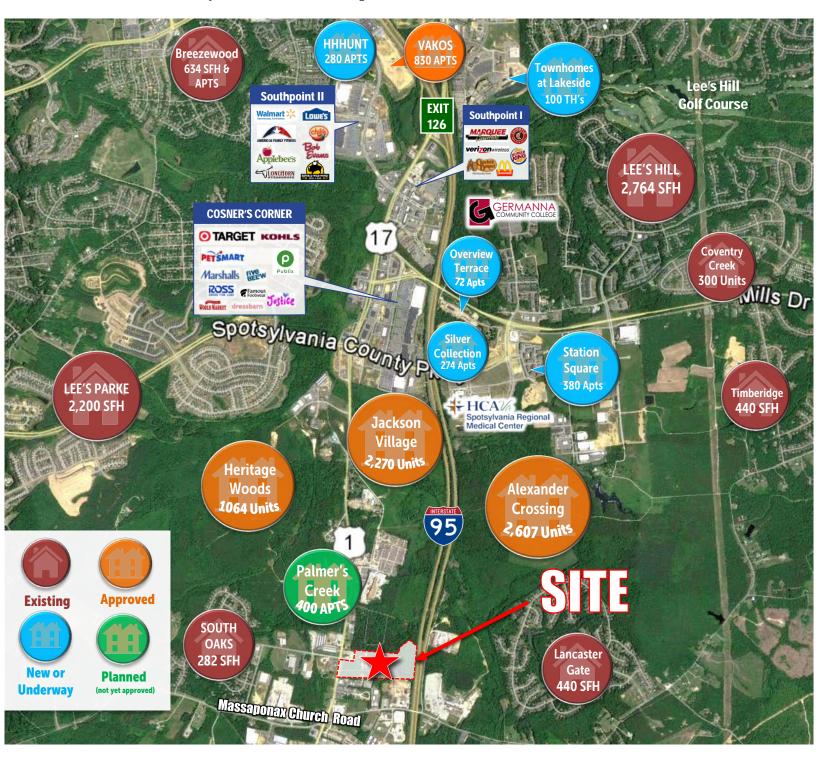

#### AREA

The development is located on Route 1/Jefferson Davis Hwy (22,000 ADT) near its intersection with Massaponax Church Road. Located in a high growth corridor in Southeastern Spotsylvania County with over 8,000 homes