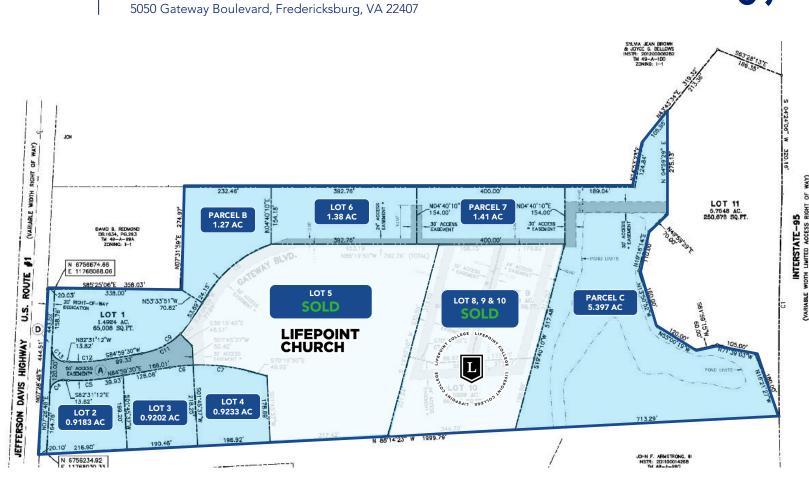

## PARCELS AVAILABLE

| 49-17-2: | 0.9183 AC | 49-17-5R: | 1.23 AC   SOLD: LIFEPOINT COLLEGE |
|----------|-----------|-----------|-----------------------------------|
| 49-17-3: | 0.9202 AC | 49-17-5R: | 1.21 AC   SOLD: LIFEPOINT COLLEGE |
| 49-17-4: | 0.9233 AC | 49-17-5R  | 1.52 AC   SOLD: LIFEPOINT COLLEGE |
| 49-17-B: | 1.27 AC   | 49-17-B:  | 1.27 AC                           |
| 49-17-6: | 1.38 AC   | 49-17-C:  | 5.397 AC                          |
| 49-17-7: | 1.41 AC   |           |                                   |