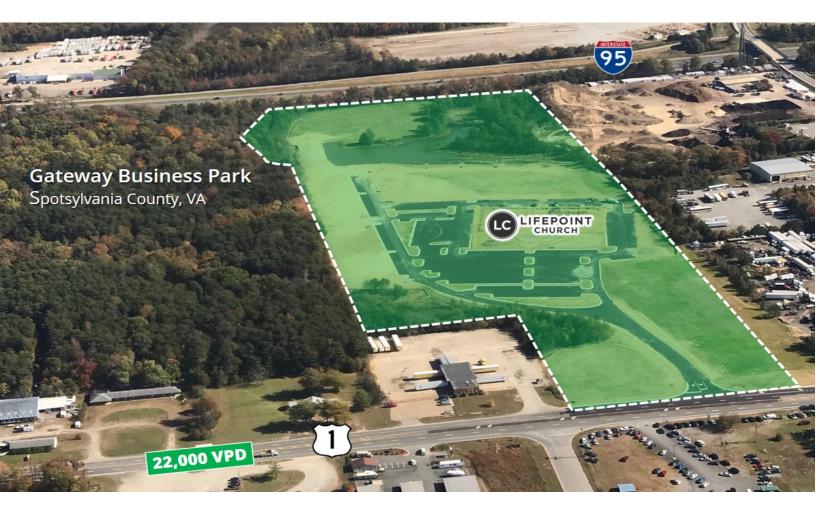

#### FEATURES

- 7 Lots available totaling 10 Acres
- Prime Retail and Industrial Parcels available
- Direct frontage on Route 1 with 22,000 VPD
- · High Growth Area with over 8,000 housing units approved for development within 3 miles

#### AREA

The development is located on Route 1/Jefferson Davis Hwy (22,000 ADT) near its intersection with Massaponax Church Road. Located in a high growth corridor in Southeastern Spotsylvania County with over 8,000 homes

### **PROPERTY HIGHLIGHTS**

- 7 Lots available totaling 10+ Acres
- Prime Retail and Industrial Parcels available
- Direct frontage on Route 1 with 22,000 VPD
- High Growth Area with over 8,000 housing units approved for development within 3 miles