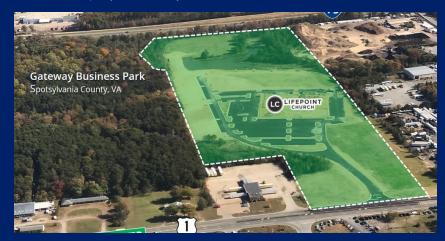

## GATEWAY BUSINESS CENTER

Subject To Offer

5050 Gateway Boulevard Fredericksburg, VA 22407

AVAILABLE LAND 10.26 Acres

5050 Gateway Boulevard, Fredericksburg, VA 22407