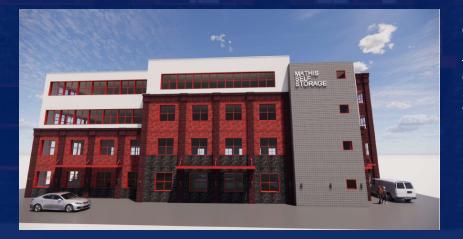

# **MATHIS SELF STORAGE**

9107 and 9109 Mathis Ave Manassas, VA 20110

ASKING PRICE

\$5,400,000 Site Plan Approved or \$12,500,000 Turn Key Build-to-Suit

#### AREA

Located in Opportunity Zone Directly on Mathis Ave and near Sudley Road Street Front with Excellent Visibility