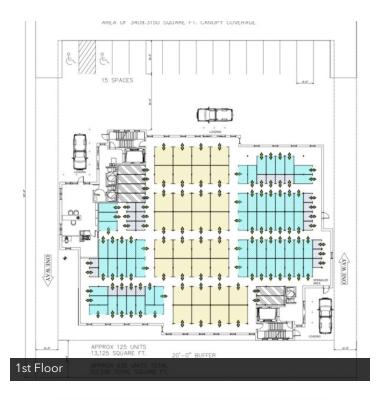

#### **OFFERING SUMMARY**

Sale Price: Site Plan Approved \$5,400,000

Sale Price: Turn Key Build-To-Suit \$12,500,000

Building Size: 52,334 SF

Number Of Units: 635

Number Of Stories: 4 Stories