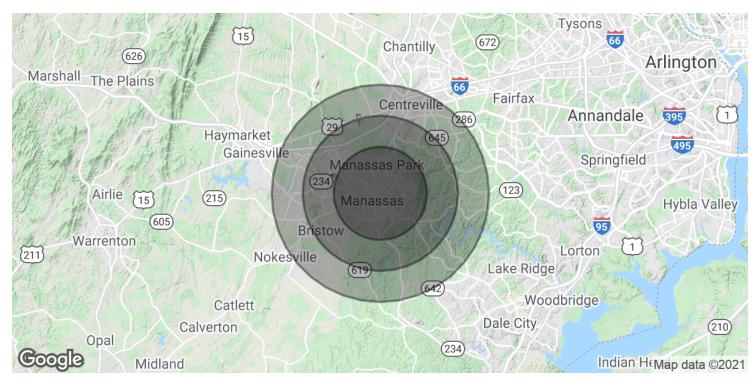

#### **DEMOGRAPHICS**

|                   | 3 MILES  | 5 MILES  | 7 MILES   |
|-------------------|----------|----------|-----------|
| Total Households  | 29,165   | 48,433   | 81,717    |
| Total Population  | 90,828   | 147,937  | 245,826   |
| Average HH Income | \$86,923 | \$96,387 | \$106,272 |

# **MATHIS SELF STORAGE**

9107 and 9109 Mathis Ave, Manassas, VA 20110

| POPULATION           | 3 MILES   | 5 MILES   | 7 MILES   |
|----------------------|-----------|-----------|-----------|
| Total Population     | 90,828    | 147,937   | 245,826   |
| Average age          | 32.5      | 33.2      | 33.7      |
| Average age (Male)   | 32.0      | 32.7      | 33.3      |
| Average age (Female) | 33.2      | 33.8      | 34.3      |
|                      | 0.1411.50 |           | c         |
| HOUSEHOLDS & INCOME  | 3 MILES   | 5 MILES   | 7 MILES   |
| Total households     | 29,165    | 48,433    | 81,717    |
| # of persons per HH  | 3.1       | 3.1       | 3.0       |
| Average HH income    | \$86,923  | \$96,387  | \$106,272 |
| Average house value  | \$391,190 | \$437,566 | \$457,414 |