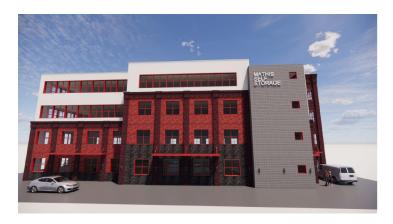

Building Size: 52,334 SF

Number Of Units: 635

Number Of Stories: 4 Stories

#### **LOCATION OVERVIEW**

Located in Opportunity Zone Directly on Mathis Ave and near Sudley Road Street Front with Excellent Visibility

#### **PROPERTY HIGHLIGHTS**

- Rare Climate Controlled Self Storage
- Can be Purchased at Site Plan Approval or Build-to-Suit
- Excellent Location in Manassas
- Driving Access Around the Building

#### **DEMOGRAPHICS**

|                   | 3 MILES  | 5 MILES  | 7 MILES   |
|-------------------|----------|----------|-----------|
| Total Households  | 29,165   | 48,433   | 81,717    |
| Total Population  | 90,828   | 147,937  | 245,826   |
| Average HH Income | \$86,923 | \$96,387 | \$106,272 |







# **MATHIS SELF STORAGE**

9107 and 9109 Mathis Ave, Manassas, VA 20110





Front - Mathis Ave

Parking and Loading Area





Side View

Front and Side View

CBCWORLDWIDE.COM





# **MATHIS SELF STORAGE**

9107 and 9109 Mathis Ave, Manassas, VA 20110





3rd Floor



CBCWORLDWIDE.COM





### MATHIS SELF STORAGE

9107 and 9109 Mathis Ave, Manassas, VA 20110



CBCWORLDWIDE.COM







# SALE

# **MATHIS SELF STORAGE**

9107 and 9109 Mathis Ave, Manassas, VA 20110



| POPULATION           | 3 MILES   | 5 MILES   | 7 MILES   |
|----------------------|-----------|-----------|-----------|
| Total Population     | 90,828    | 147,937   | 245,826   |
| Average age          | 32.5      | 33.2      | 33.7      |
| Average age (Male)   | 32.0      | 32.7      | 33.3      |
| Average age (Female) | 33.2      | 33.8      | 34.3      |
|                      | 0.1411.50