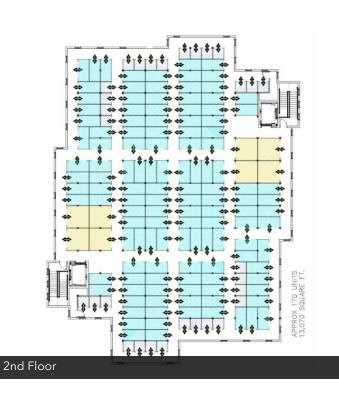

#### **OFFERING SUMMARY**

Sale Price: Site Plan Approved \$5,400,000

Sale Price: Turn Key Build-To-Suit \$12,500,000

Building Size: 52,334 SF

Number Of Units: 635

Number Of Stories: 4 Stories