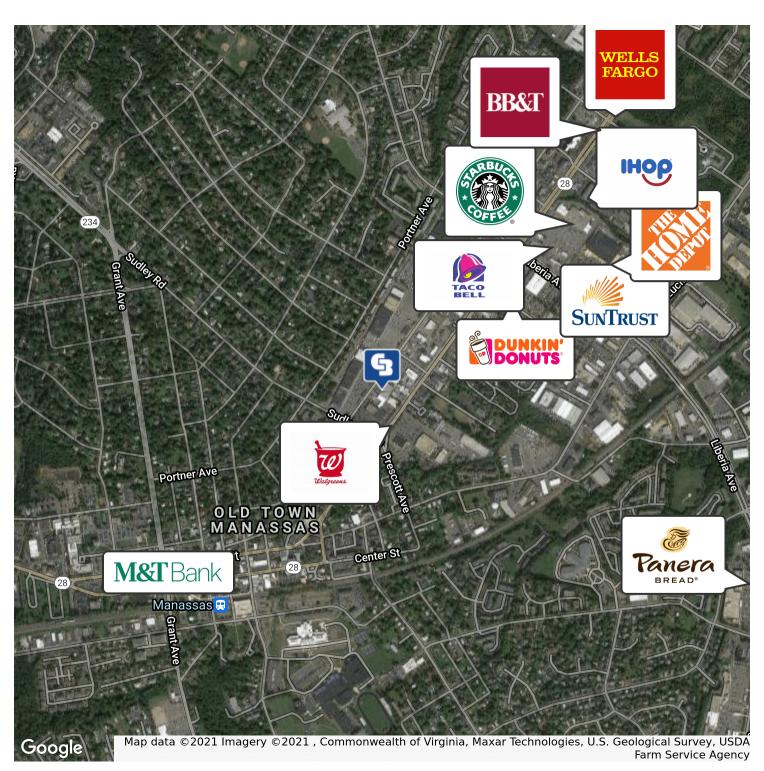

#### AREA

Located in Opportunity Zone Directly on Mathis Ave and near Sudley Road Street Front with Excellent Visibility

#### **LOCATION OVERVIEW**

Located in Opportunity Zone Directly on Mathis Ave and near Sudley Road Street Front with Excellent Visibility