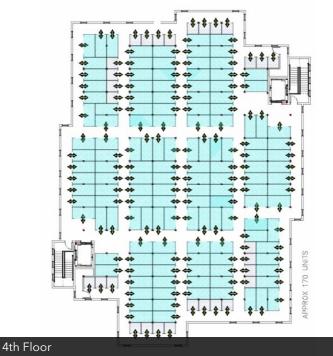

#### **OFFERING SUMMARY**

Sale Price: Site Plan Approved \$5,400,000

Sale Price: Turn Key Build-To-Suit \$12,500,000

Building Size: 52,334 SF

Number Of Units: 635

Number Of Stories: 4 Stories