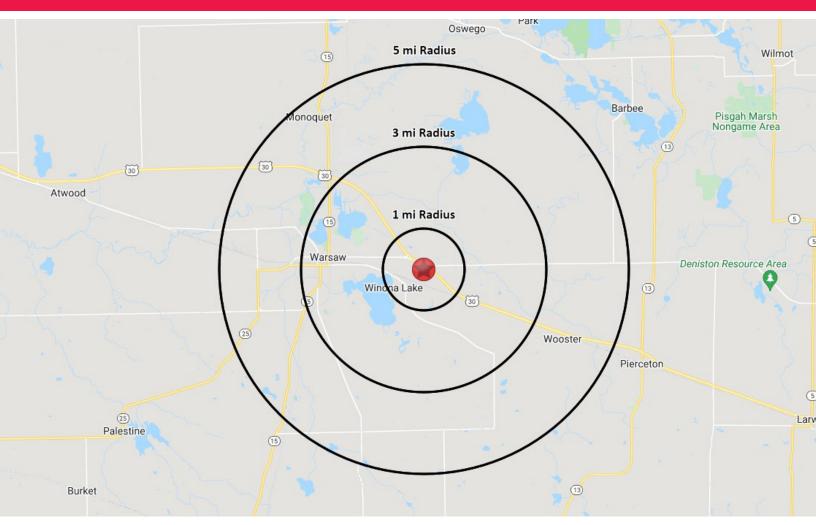

| 2021 DEMOGRAPHICS        | 1 MILE   | 3 MILE   | 5 MILE   |
|--------------------------|----------|----------|----------|
| POPULATION               | 6,200    | 22,949   | 36,205   |
| NUMBER OF HOUSEHOLDS     | 2,305    | 8,893    | 13,943   |
| AVERAGE HOUSEHOLD INCOME | \$84,557 | \$80,273 | \$83,612 |