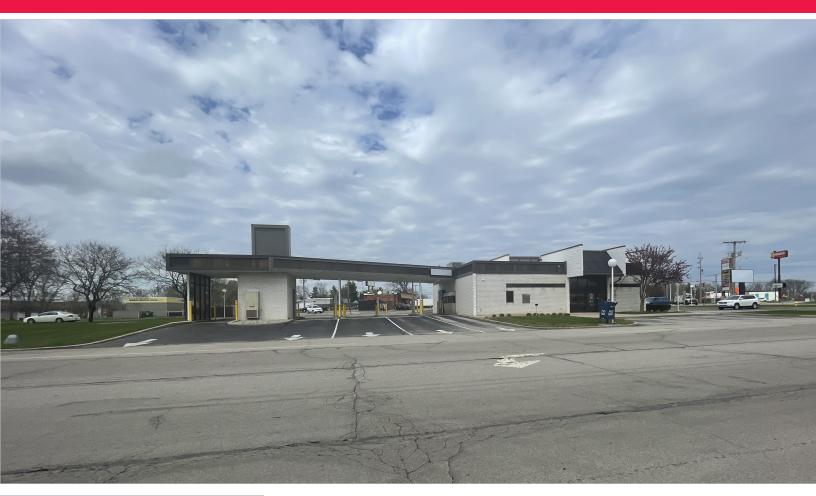

## **Former Bank Branch Available in Great Location**

### **Property Details**

Former bank branch in great condition ready for immediate occupancy. Space could be used for many different office and retail options. The building has 5 drive thru lanes and ample parking. Average daily traffic count as of 2021 of 30,069. Lease rate is negotiable.

#### Well-Located With Great Access to Major Road

#### Location

This stand alone building is situated off of US 30 which is the primary retail corridor in Warsaw located in close proximity to many national retail and casual dining brands. Warsaw is known as the Orthopedic Capital of the World.