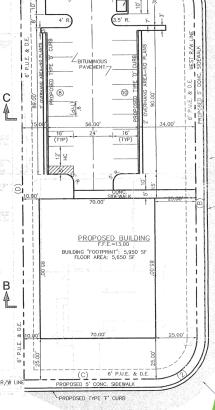

## **FOR SALE**

OLAS PARKWAY

Santa Barbara Boulevard

- 250' (Santa Barbara Boulevard) x 105' (Nicholas Parkway W & SW 10th Terrace)
- 26,250± SF (0.60± Acres)
- P-1 Zoning (City of Cape Coral)
- Offering includes an 1,864± SF house
- A conceptual site plan for a 5,950± SF office building is available
- Possibility of expanding the project by purchasing the adjacent lot/lots