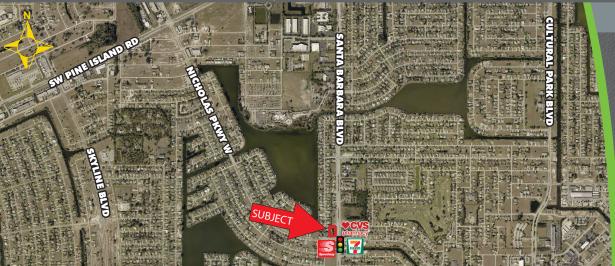

#### HARD CORNER COMMERCIAL LOT-

Prime location at the NW corner of Nicholas Parkway W and Santa Barbara Boulevard, this P-1 zoned, two lot assemblage is a developers dream. The property is situated at the hard corner of the signalized intersection, with 250' frontage on Santa Barbara Boulevard, 105' on Nicholas Parkway and 105' SW 10th Terrace. There is currently an 1.864± SF house at the corner lot.

expanding the project by purchasing adjacent lot/lots

**LOCATION:** At the NW corner of Nicholas Parkway W and Santa Barbara Boulevard

**RE TAXES:** \$3,433.39 (2018)

**ZONING:** P1 - Professional (City of Cape Coral) Allows Professional Offices,