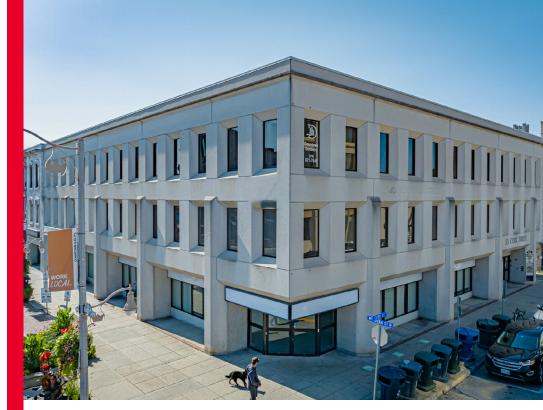

### **55 Cork Street, Guelph**

### PROPERTY HIGHLIGHTS

- Versatile retail space available for lease in downtown Guelph
- Located in a 3-storey building with both ground floor and basement options
- Sizes range from 2,042 to 12,996 SF to accommodate various businesses
- Zoned as Specialized Downtown, allowing for multiple uses such as day care centers, medical offices, professional offices, restaurants, and retail
- High-traffic location with excellent visibility and accessibility
- Public transit conveniently located across the street
- Central Public School within walking distance, making it an ideal community-oriented location

### PROPERTY **DETAILS**

Type: Retail

Size: 2,042 to 12,996 SF

Lease Price: \$1.00 PSF Net

TMI/CAM: \$16.00 PSF (2023)

Possession: Immediate

Units Available: GL, 100, 100L, 102, and 103

Lease Term: Minimum 60 months