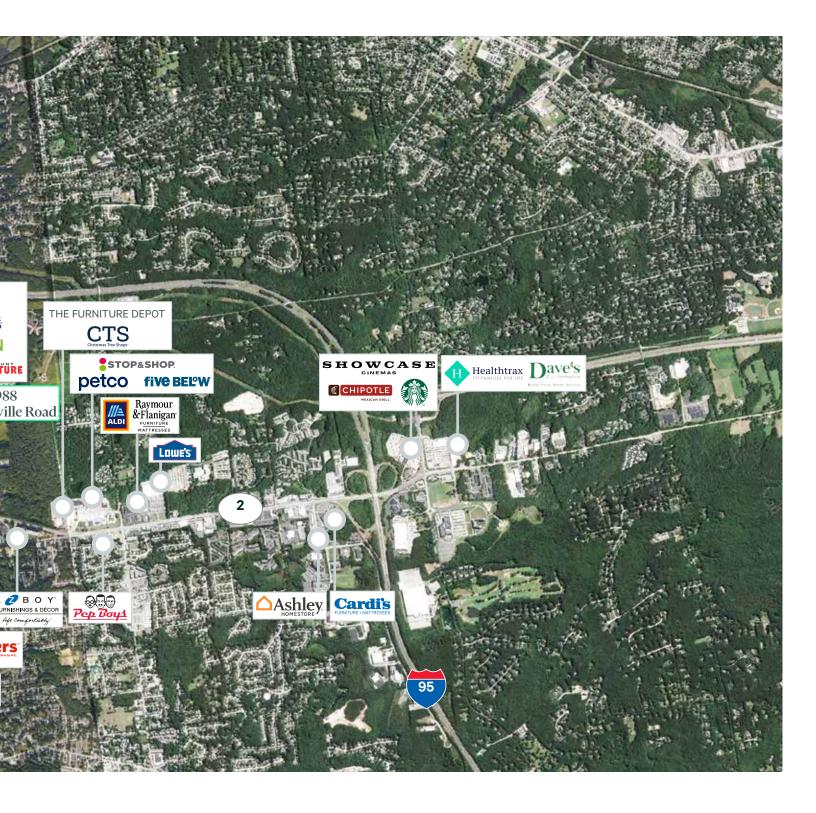

- + Just one mile to Interstate 95
- + Situated in major trade area
- + Traffic:
  - Route 2 (Bald Hill Road) 30,400 cars per day
  - Centerville Road (Route 117) 28,700 cars per day