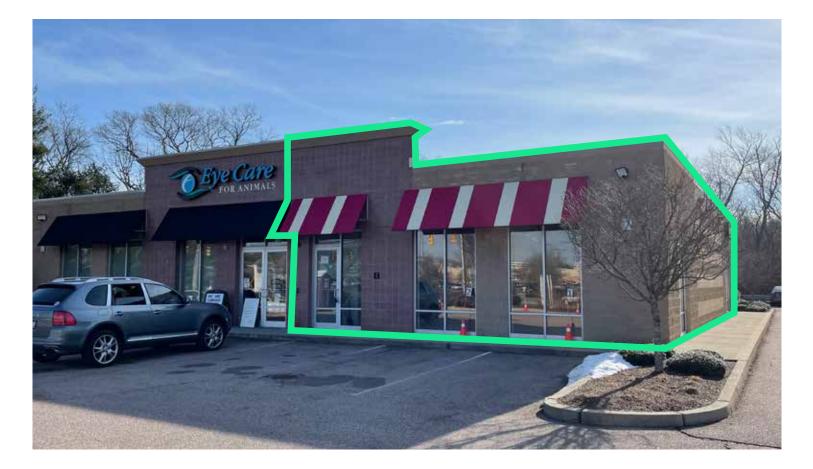

# Endcap Retail Space

±2,000 SF

988 Centerville Road Warwick, Rhode Island

#### Features

- + Single-story two-tenant retail building
- + Located on Centerville Road (Route117) at Route 2 ( Bald Hill Road) in Warwick
- + Tremendous visibility and easy access
- + Ample front and rear parking

### **Endcap Retail Space**

988 Centerville Road | Warwick, Rhode Island