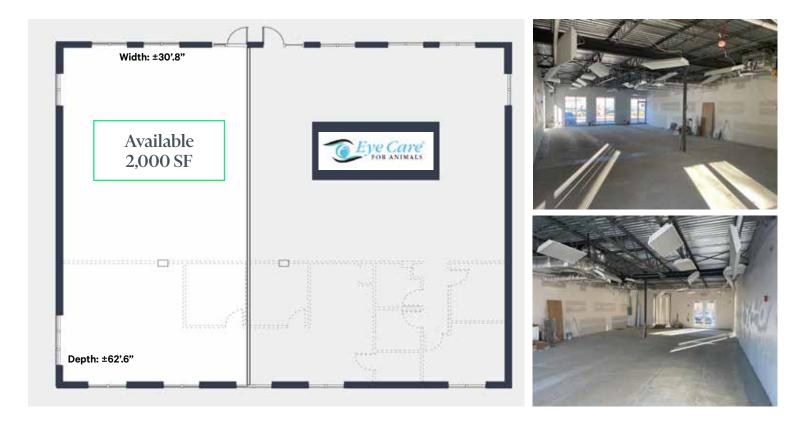

# Endcap Retail Space

±2,000 SF

988 Centerville Road Warwick, Rhode Island

#### Features

- + Single-story two-tenant retail building
- + Located on Centerville Road (Route117) at Route 2 ( Bald Hill Road) in Warwick
- + Tremendous visibility and easy access
- + Ample front and rear parking