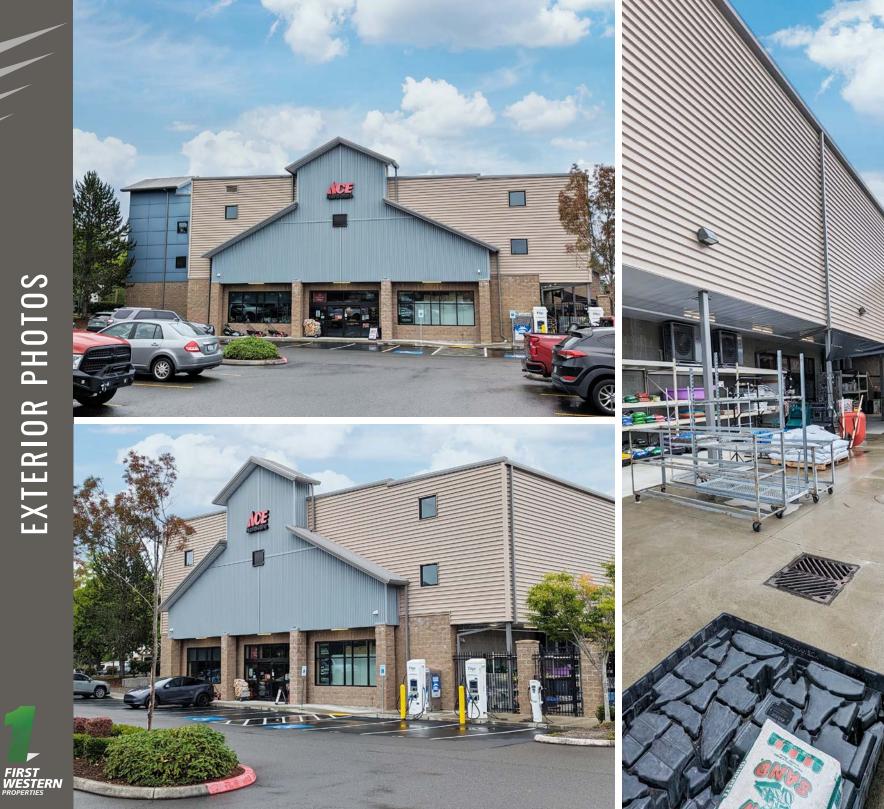

| 7,029              |
|              |            |                   |                    |
| Mile 5       | 39,681     | \$119,734         | 14,447             |
|              |            |                   |                    |

## NEARBY TENANTS







Located near JBLM with an estimated population ranging from 50k - 100k\* Easy access to I-5 off of Center Drive



136,000 CPD Interstate 5



13,287 CPD Center Drive

\*Source: https://cityoflakewood.us



## LOCATION DETAILS

15 MINUTES TO LACEY

LACE



512

Pacific Ave

tenna-thu

Joint Base Lewis-McChord has an active population of 100,000+ inhabitants, making it the 4th largest military installment worldwide.

E LEWIS

\*Source: https://cityoflakewood.us

DUPONT

UGE

510



SITE PLAN





# **OPTIONAL DEMISE PLAN**









## INTERIOR PHOTOS









## TACOMA | KIRKLAND | PORTLAND | SEATTLE

## **RELATIONSHIP FOCUSED. RESULTS DRIVEN.**

## JUSTIN HOLMES

253.447.2282 justin@firstwesternproperties.com

## JOSH PARNELL

253.284.3630 josh@firstwesternproperties.com



First Western Properties—Tacoma Inc. | 253.472.0404 6402 Tacoma Mall Blvd, Tacoma, WA 98409 | fwp-inc.com

© First Western Properties, Inc. DISCLAIMER: The above information has been secured from sources believed to be reliable, however, no representations are made to its accuracy. Prospective tenants or buyers should consult their professional advisors and conduct their own independent investigation. Properties are subject to change in price and/or availability without notice.