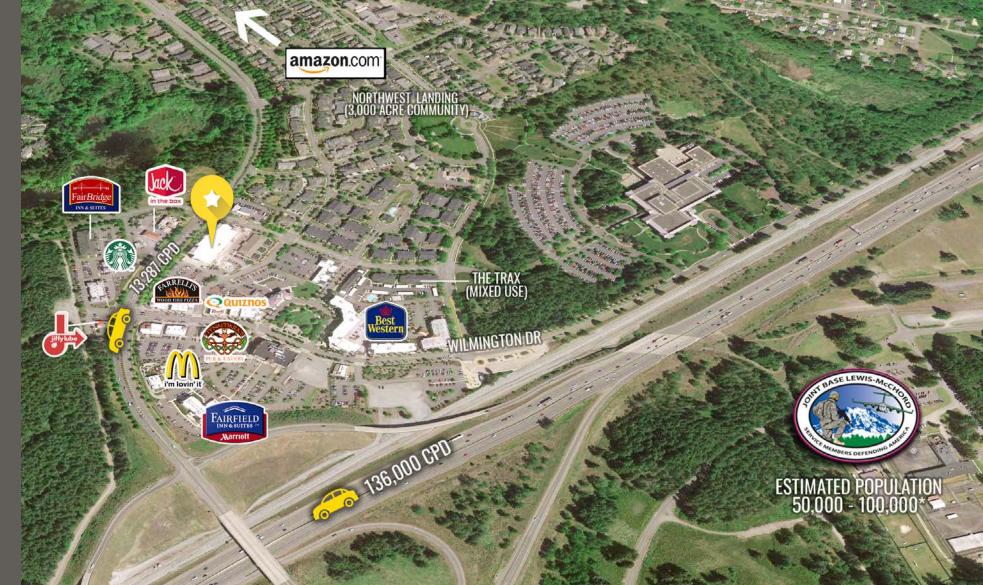

## NEARBY TENANTS

Located near JBLM with an estimated population ranging from 50k - 100k\* Easy access to I-5 off of Center Drive

136,000 CPD Interstate 5

13,287 CPD Center Drive

\*Source: https://cityoflakewood.us

## LOCATION DETAILS

15 MINUTES TO LACEY

LACE

512

Pacific Ave

tenna-thu

Joint Base Lewis-McChord has an active population of 100,000+ inhabitants, making it the 4th largest military installment worldwide.

E LEWIS

\*Source: https://cityoflakewood.us

DUPONT

UGE

510

SITE PLAN