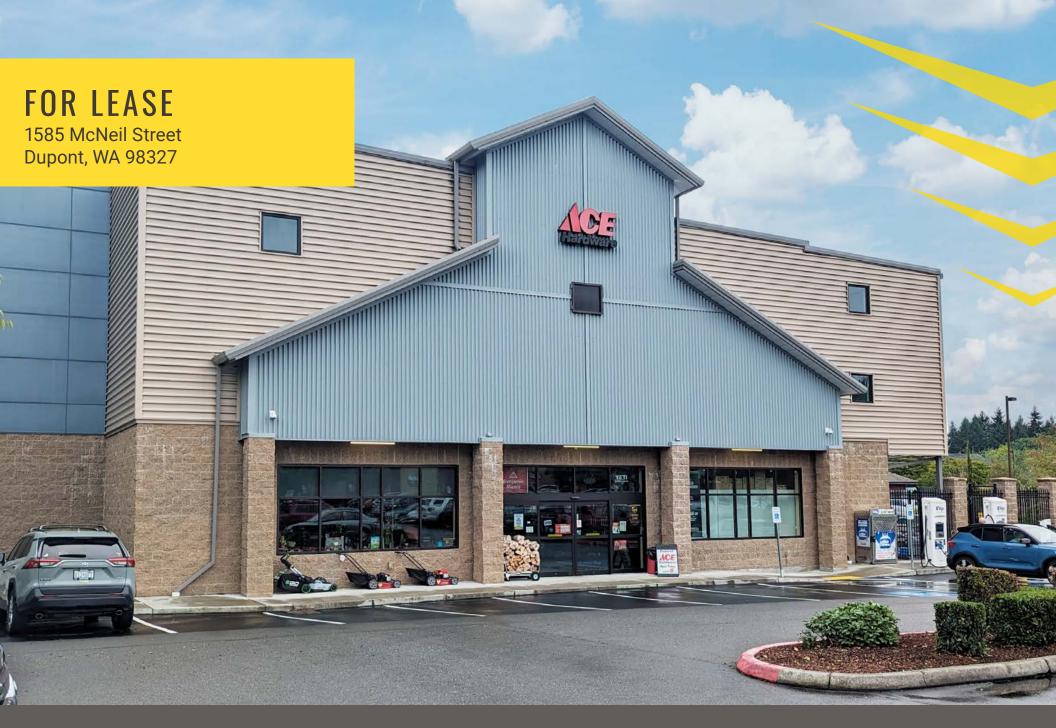

## FORMER ACE HARDWARE

Justin Holmes | Josh Parnell

First Western Properties—Tacoma Inc. | 253.472.0404 6402 Tacoma Mall Blvd, Tacoma, WA 98409 | fwp-inc.com

## **1585 MCNEIL STREET**

## 8,651 SF (CAN BE DEMISED) \$24.00 + NNN (PLUS ADDITIONAL 2,238 SF OUTDOOR SPACE)

- Large employment base in the immediate area with Joint Base Lewis-McChord, State Farm, and new Amazon Fulfillment Center
- **1/2 mile from JBLM**, which has a daytime population of 50,225 and supports over 178,000 (and growing) military families and retireees living both on and off post
- **High visibility:** Located on a corner lot (McNeil Street and Center Drive), potentially attracting more foot traffic or customer visibility for a business.
- **Easy access:** Located near major roads, potentially offering convenient access for customers or residents in the surrounding area.