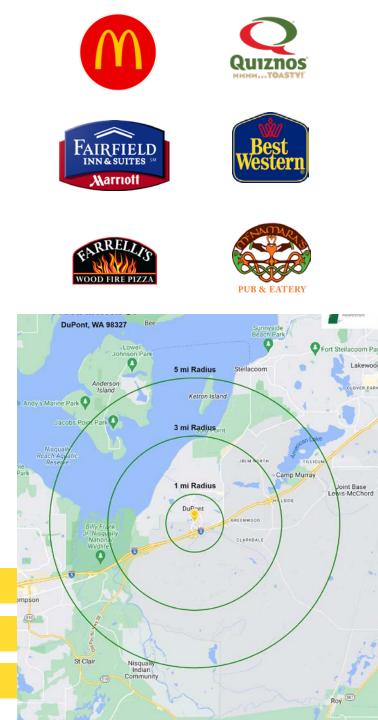

## NEARBY TENANTS

Located near JBLM with an estimated population ranging from 50k - 100k\* Easy access to I-5 off of Center Drive

136,000 CPD Interstate 5

13,287 CPD Center Drive

\*Source: https://cityoflakewood.us

## LOCATION DETAILS

15 MINUTES TO LACEY

LACE

512

Pacific Ave

tenna-thu

Joint Base Lewis-McChord has an active population of 100,000+ inhabitants, making it the 4th largest military installment worldwide.

E LEWIS

\*Source: https://cityoflakewood.us

DUPONT

UGE

510

SITE PLAN