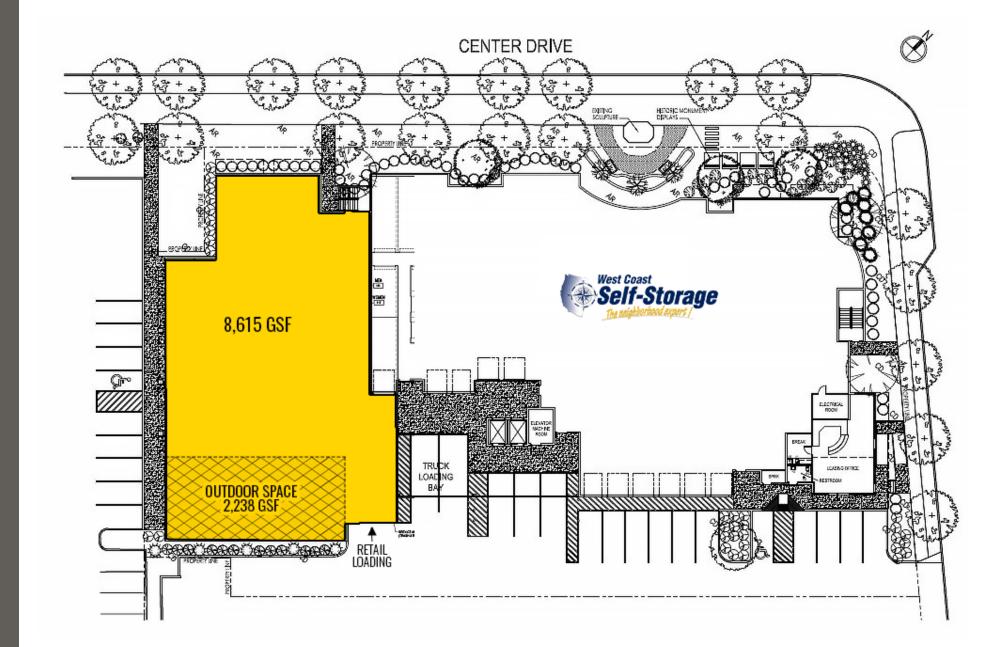

## 8,651 SF (CAN BE DEMISED) \$24.00 + NNN (PLUS ADDITIONAL 2,238 SF OUTDOOR SPACE)

- Large employment base in the immediate area with Joint Base Lewis-McChord, State Farm, and new Amazon Fulfillment Center
- **1/2 mile from JBLM**, which has a daytime population of 50,225 and supports over 178,000 (and growing) military families and retireees living both on and off post
- **High visibility:** Located on a corner lot (McNeil Street and Center Drive), potentially attracting more foot traffic or customer visibility for a business.
- **Easy access:** Located near major roads, potentially offering convenient access for customers or residents in the surrounding area.

# **OPTIONAL DEMISE PLAN**