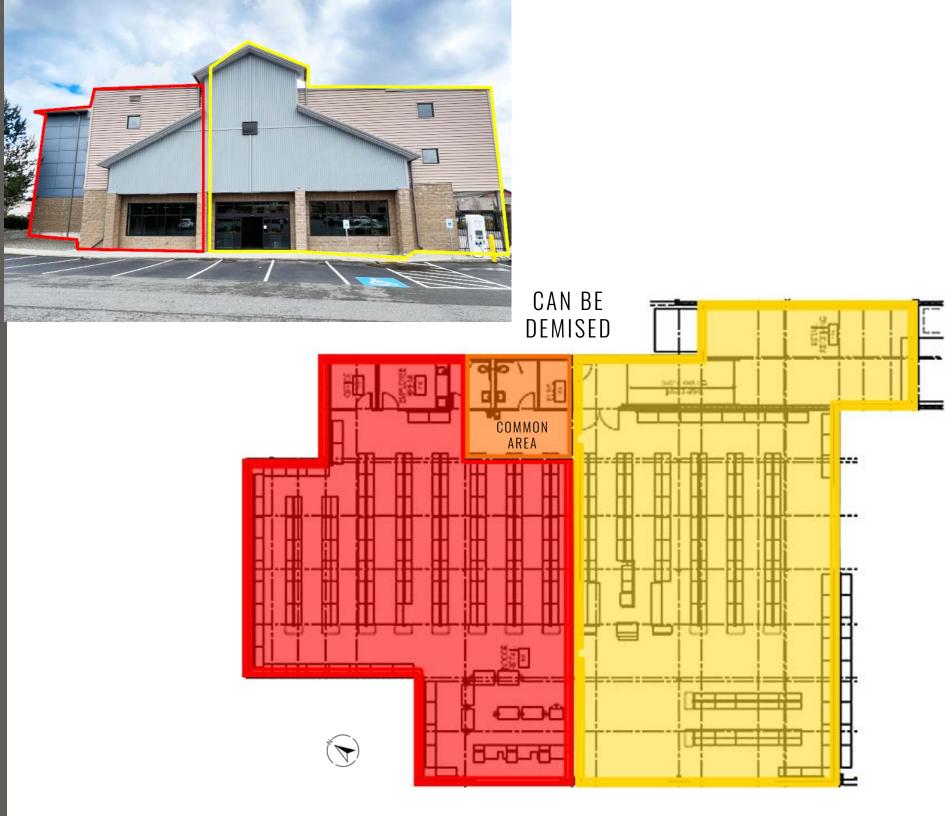

# **OPTIONAL DEMISE PLAN**

## 8,651 SF (CAN BE DEMISED) \$24.00 + NNN (PLUS ADDITIONAL 2,238 SF OUTDOOR SPACE)

- Large employment base in the immediate area with Joint Base Lewis-McChord, State Farm, and new Amazon Fulfillment Center
- **1/2 mile from JBLM**, which has a daytime population of 50,225 and supports over 178,000 (and growing) military families and retireees living both on and off post
- **High visibility:** Located on a corner lot (McNeil Street and Center Drive), potentially attracting more foot traffic or customer visibility for a business.
- **Easy access:** Located near major roads, potentially offering convenient access for customers or residents in the surrounding area.