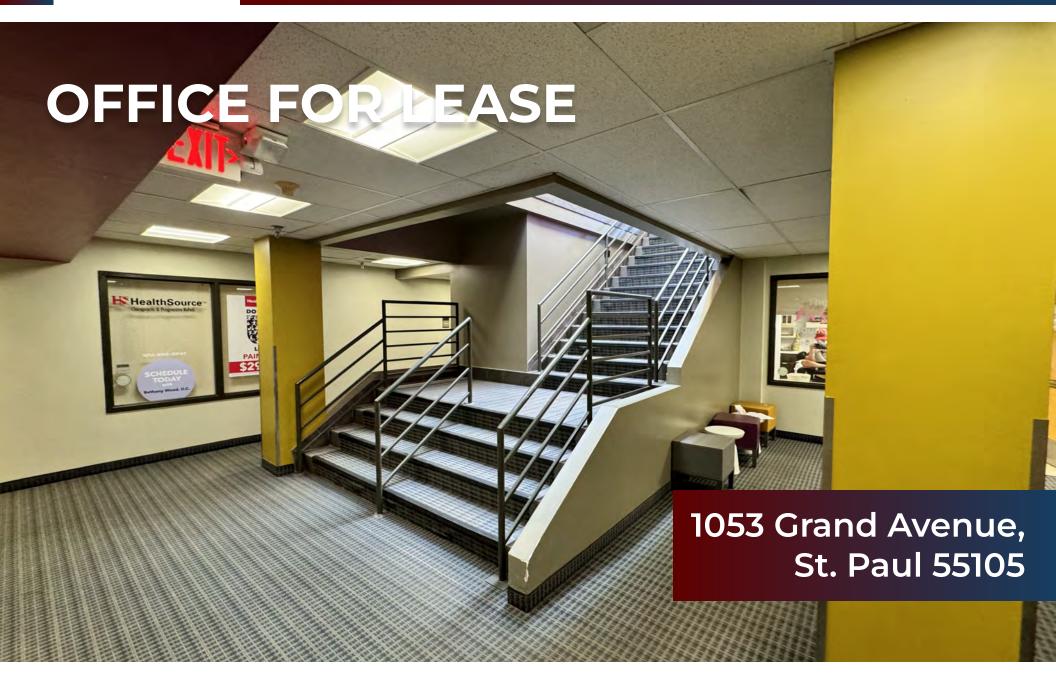

Nestled in the heart of St. Paul's bustling Grand Avenue. Grand Avenue offers an exceptional location for small businesses seeking to thrive in a vibrant, well-connected neighborhood. This prime spot is surrounded by a rich mix of retail shops, restaurants, and services making it a highly desirable address for professionals looking to establish or grow their presence in the city.

Multiple 300 SF office spaces available immediately

Flexible lease terms

Freshly renovated spaces with a modern design

Convenient access to parking

Thriving community of businesses and professionals

| County          | Ramsey                           |
|-----------------|----------------------------------|
| Property Type   | Office                           |
| Property ID     | APN: 02-28-23-32-0092   Block-39 |
| Property Status | Vacant                           |
| Total SF        | Approximately 300 SF             |
| Total Floors    | 1                                |
| Tenancy Type    | Single                           |
| Class           | В                                |
| Sprinklers      | Yes                              |
| Parking Spaces  | Ample                            |
| Elevators       | No                               |
| Lease Type      | Gross                            |