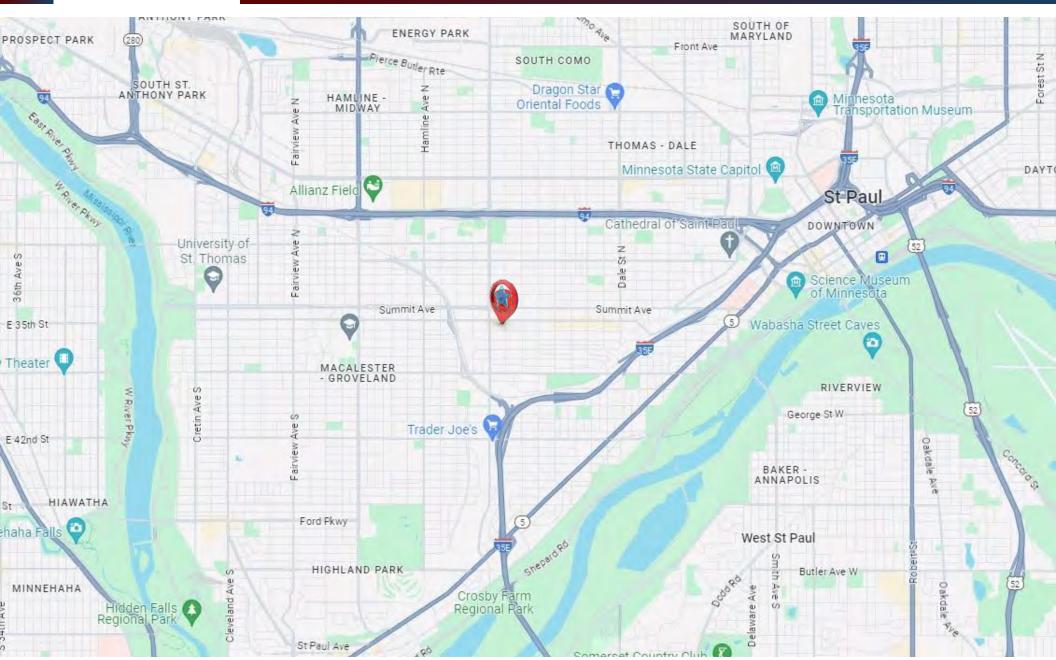

Nestled in the heart of St. Paul's bustling Grand Avenue. Grand Avenue offers an exceptional location for small businesses seeking to thrive in a vibrant, well-connected neighborhood. This prime spot is surrounded by a rich mix of retail shops, restaurants, and services making it a highly desirable address for professionals looking to establish or grow their presence in the city.