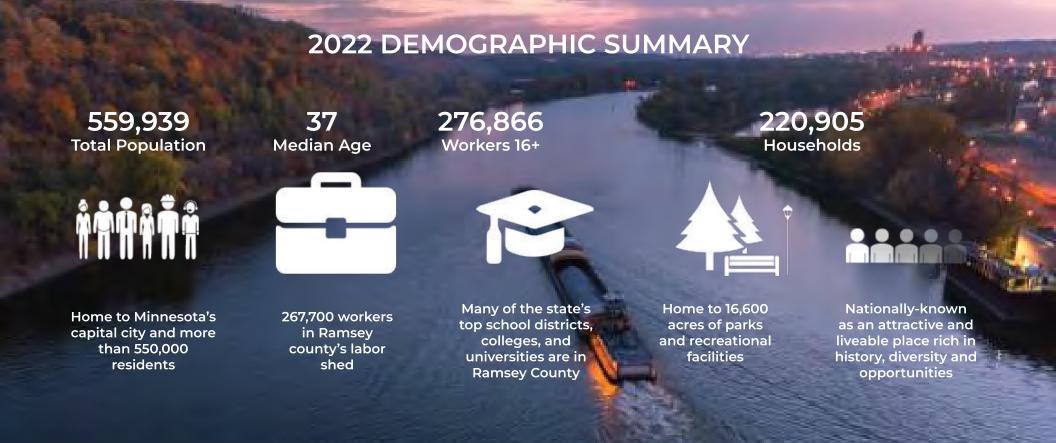

## MARKET OVERVIEW

Ramsey County is a vibrant and growing community with opportunity for everyone!

Ramsey County is a bustling, thriving and growing community that benefitsfrom the amenities of Saint Paul and the Twin Cities metro. Saint Paul is a charming, historic and vibrant city, and suburban Ramsey County is defined by abundant green space, great schools and affordable housing options. People are flocking to the county to enjoy the incredible quality of life, while entrepreneurs and developers are leveraging this growth to start businesses and invest in the community.