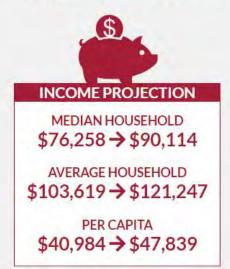

|
| Property Status | Vacant                           |
| Total SF        | Approximately 300 SF             |
| Total Floors    | 1                                |
| Tenancy Type    | Single                           |
| Class           | В                                |
| Sprinklers      | Yes                              |
| Parking Spaces  | Ample                            |
| Elevators       | No                               |
| Lease Type      | Gross                            |

| Units & Price |       |  |
|---------------|-------|--|
| Suite 104     | \$550 |  |
| Suite 105     | \$550 |  |
| Suite 107     | \$650 |  |
| Suite 111     | \$500 |  |
| Suite 112     | \$650 |  |
| Suite 113     | \$650 |  |













MEDIAN HOUSEHOLD INCOME 0.00%

PER CAPITA INCOME
3.14%





## MARKET OVERVIEW

Ramsey County is a vibrant and growing community with opportunity for everyone!

Ramsey County is a bustling, thriving and growing community that benefitsfrom the amenities of Saint Paul and the Twin Cities metro. Saint Paul is a charming, historic and vibrant city, and suburban Ramsey County is defined by abundant green space, great schools and affordable housing options. People are flocking to the county to enjoy the incredible quality of life, while entrepreneurs and developers are leveraging this growth to start businesses and invest in the community.









Whether you are looking to buy, sell, lease, or rent, our agents will work hard to find you what you need. Our team becomes your team when you choose to do business with us.

At Caspian, we strive to provi