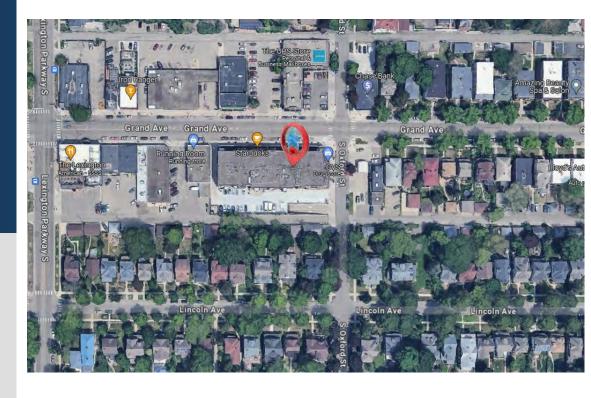

Nestled in the heart of St. Paul's bustling Grand Avenue. Grand Avenue offers an exceptional location for small businesses seeking to thrive in a vibrant, well-connected neighborhood. This prime spot is surrounded by a rich mix of retail shops, restaurants, and services making it a highly desirable address for professionals looking to establish or grow their presence in the city.