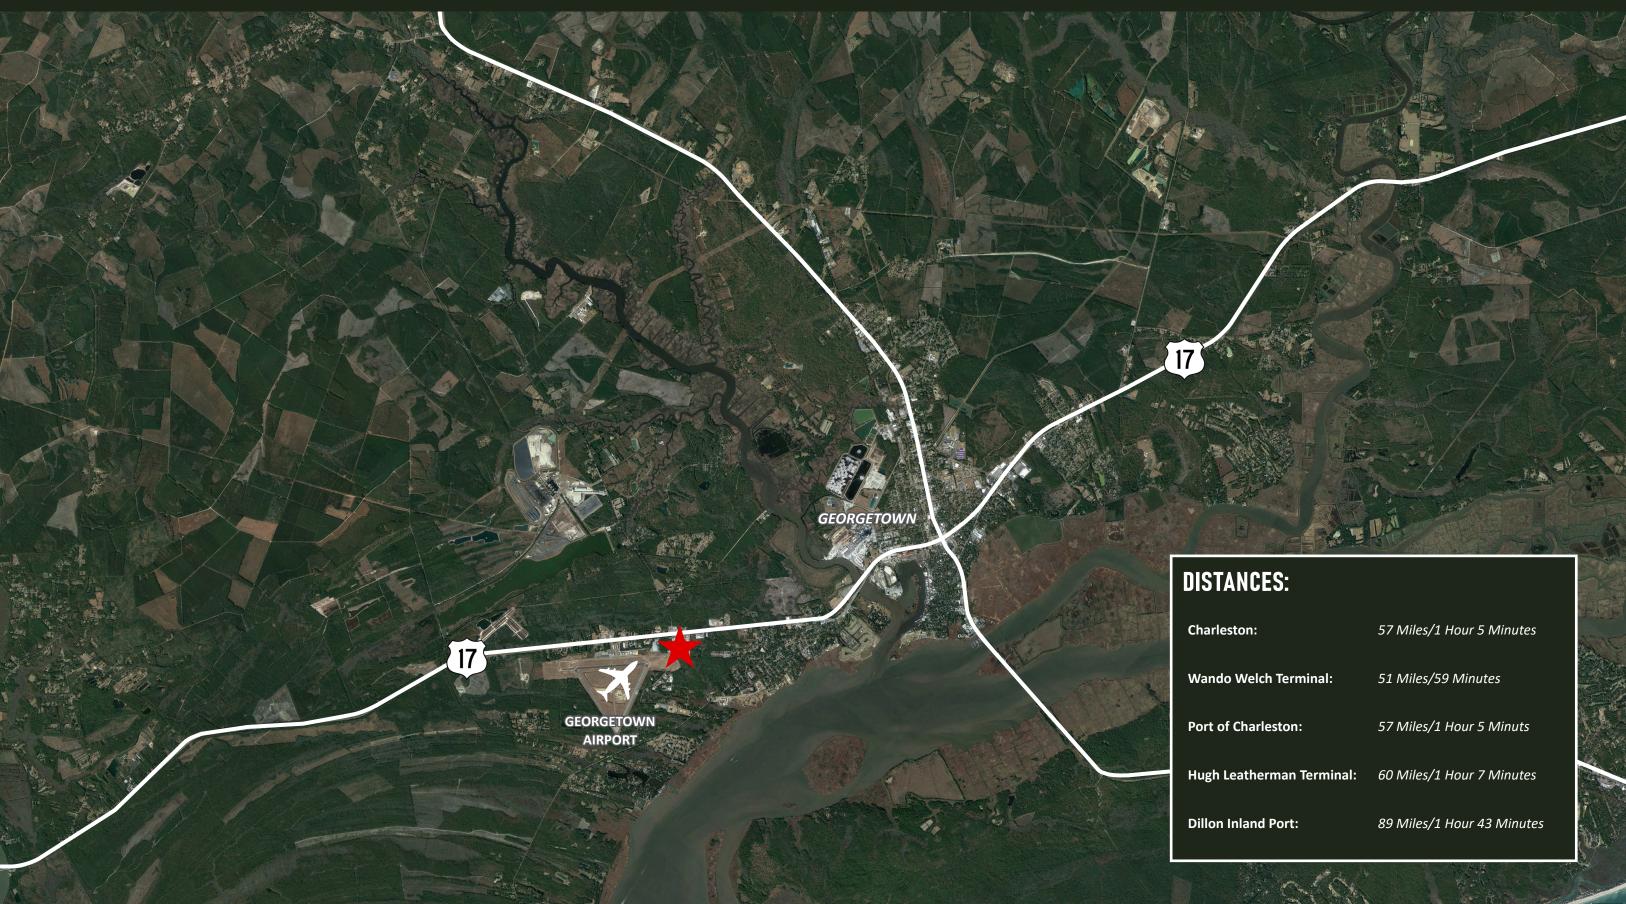

#### OVERVIEW MAP

| Charleston:               | 57 Miles/1 Hour 5 Minutes  |
|---------------------------|----------------------------|
| Nando Welch Terminal:     | 51 Miles/59 Minutes        |
| Port of Charleston:       | 57 Miles/1 Hour 5 Minuts   |
| Hugh Leatherman Terminal: | 60 Miles/1 Hour 7 Minutes  |
| Dillon Inland Port:       | 89 Miles/1 Hour 43 Minutes |