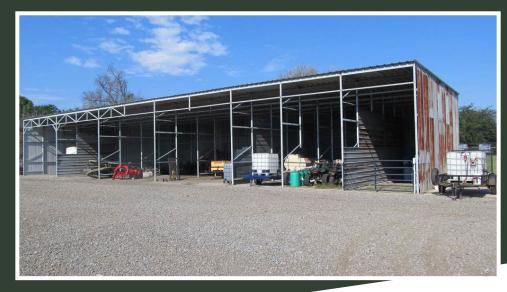

II) SIOR Senior Vice President +1 843 830 9108



## PROPERTY Summary

ADDRESS 225 Industrial Drive, Georgetown, SC 29440

| COUNTY Georgetown County                |  |  |
|-----------------------------------------|--|--|
| <b>MS #</b> 01-0445-020-09-00           |  |  |
| ALE \$1,690,000                         |  |  |
| .EASE \$14.50 NNN                       |  |  |
| ACREAGE 4.58 Acres                      |  |  |
| GROSS BUILDING AREA 13,862 SF           |  |  |
| MAIN OFFICE 3,792 SF                    |  |  |
| MALLER OFFICE 585 SF                    |  |  |
| ND FLOOR WAREHOUSE OFFICE 435 SF        |  |  |
| WAREHOUSE 902 SF Metal Storage Building |  |  |

WAREHOUSE 7,952 SF Metal Warehouse

FLOOD ZONE Zone X

DISTANCE TO I-95 56 Miles





### **INTERIOR/EXTERIOR PHOTOS**





















225 INDUSTRIAL DRIVE | BRIDGE COMMERCIAL

#### OVERVIEW MAP





| Charleston:               | 57 Miles/1 Hour 5 Minutes  |
|---------------------------|----------------------------|
| Nando Welch Terminal:     | 51 Miles/59 Minutes        |
| Port of Charleston:       | 57 Miles/1 Hour 5 Minuts   |
| Hugh Leatherman Terminal: | 60 Miles/1 Hour 7 Minutes  |
| Dillon Inland Port:       | 89 Miles/1 Hour 43 Minutes |

SITE & BUILDING AVAILABLE FOR SALE/LEASEBACK

# 225 INDUSTRIAL DR

GEORGETOWN, SOUTH CAROLINA

#### FOR MORE INFORMATION:

HAGOOD MORRISON sior, MBA, CRE Executive Vice President +1 843 270 5219 HAGOOD S. MORRISON (HAGOOD II) SIOR Senior Vice President +1 843 830 9108