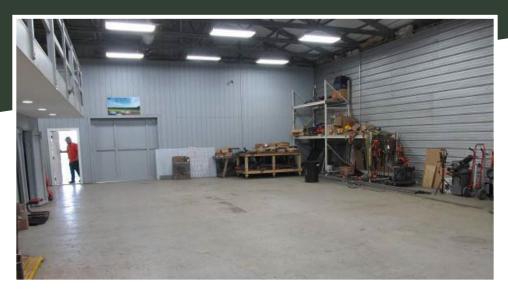

) SIOR Senior Vice President +1 843 830 9108



## PROPERTY Summary

ADDRESS 225 Industrial Drive, Georgetown, SC 29440

| COUNTY Georgetown County                |  |  |
|-----------------------------------------|--|--|
| <b>MS #</b> 01-0445-020-09-00           |  |  |
| ALE \$1,690,000                         |  |  |
| .EASE \$14.50 NNN                       |  |  |
| ACREAGE 4.58 Acres                      |  |  |
| GROSS BUILDING AREA 13,862 SF           |  |  |
| MAIN OFFICE 3,792 SF                    |  |  |
| MALLER OFFICE 585 SF                    |  |  |
| ND FLOOR WAREHOUSE OFFICE 435 SF        |  |  |
| WAREHOUSE 902 SF Metal Storage Building |  |  |

WAREHOUSE 7,952 SF Metal Warehouse

FLOOD ZONE Zone X

DISTANCE TO I-95 56 Miles





### **INTERIOR/EXTERIOR PHOTOS**





















225 INDUSTRIAL DRIVE | BRIDGE COMMERCIAL

#### OVERVIEW MAP





| Charleston:               | 57 Miles/1 Hour 5 Minutes  |
|---------------------------|----------------------------|
| Nando Welch Terminal:     | 51 Miles/59 Minutes        |
| Port of Charleston:       | 57 Miles/1 Hour 5 Minuts   |
| Hugh Leatherman Terminal: | 60 Miles/1 Hour 7 Minutes  |
| Dillon Inland Port:       | 89 Miles/1 Hour 43 Minutes |

SITE & BUILDING AVAILABLE FOR SALE/LEASEBACK

# 225 INDUSTRIAL DR

GEORGETOWN, SOUTH CAROLINA

#### FOR MORE INFORMATION:

HAGOOD MORRISON sior, MBA, CRE Executive Vice President +1 843 270 5219 HAGOOD S. MORRISON (HAGOOD II) SIOR Senior Vice President +1 843 830 9108