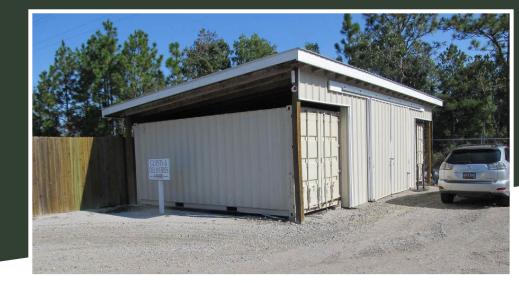

OR Senior Vice President +1 843 830 9108



## PROPERTY Summary

ADDRESS 225 Industrial Drive, Georgetown, SC 29440

| COUNTY Georgetown County                |  |  |
|-----------------------------------------|--|--|
| <b>MS #</b> 01-0445-020-09-00           |  |  |
| ALE \$1,690,000                         |  |  |
| .EASE \$14.50 NNN                       |  |  |
| ACREAGE 4.58 Acres                      |  |  |
| GROSS BUILDING AREA 13,862 SF           |  |  |
| MAIN OFFICE 3,792 SF                    |  |  |
| MALLER OFFICE 585 SF                    |  |  |
| ND FLOOR WAREHOUSE OFFICE 435 SF        |  |  |
| WAREHOUSE 902 SF Metal Storage Building |  |  |

WAREHOUSE 7,952 SF Metal Warehouse

FLOOD ZONE Zone X

DISTANCE TO I-95 56 Miles





### **INTERIOR/EXTERIOR PHOTOS**





















225 INDUSTRIAL DRIVE | BRIDGE COMMERCIAL

#### OVERVIEW MAP





| Charleston:               | 57 Miles/1 Hour 5 Minutes  |
|---------------------------|----------------------------|
| Nando Welch Terminal:     | 51 Miles/59 Minutes        |
| Port of Charleston:       | 57 Miles/1 Hour 5 Minuts   |
| Hugh Leatherman Terminal: | 60 Miles/1 Hour 7 Minutes  |
| Dillon Inland Port:       | 89 Miles/1 Hour 43 Minutes |

SITE & BUILDING AVAILABLE FOR SALE/LEASEBACK

# 225 INDUSTRIAL DR

GEORGETOWN, SOUTH CAROLINA

#### FOR MORE INFORMATION:

HAGOOD MORRISON sior, MBA, CRE Executive Vice President +1 843 270 5219 HAGOOD S. MORRISON (HAGOOD II) SIOR Senior Vice President +1 843 830 9108