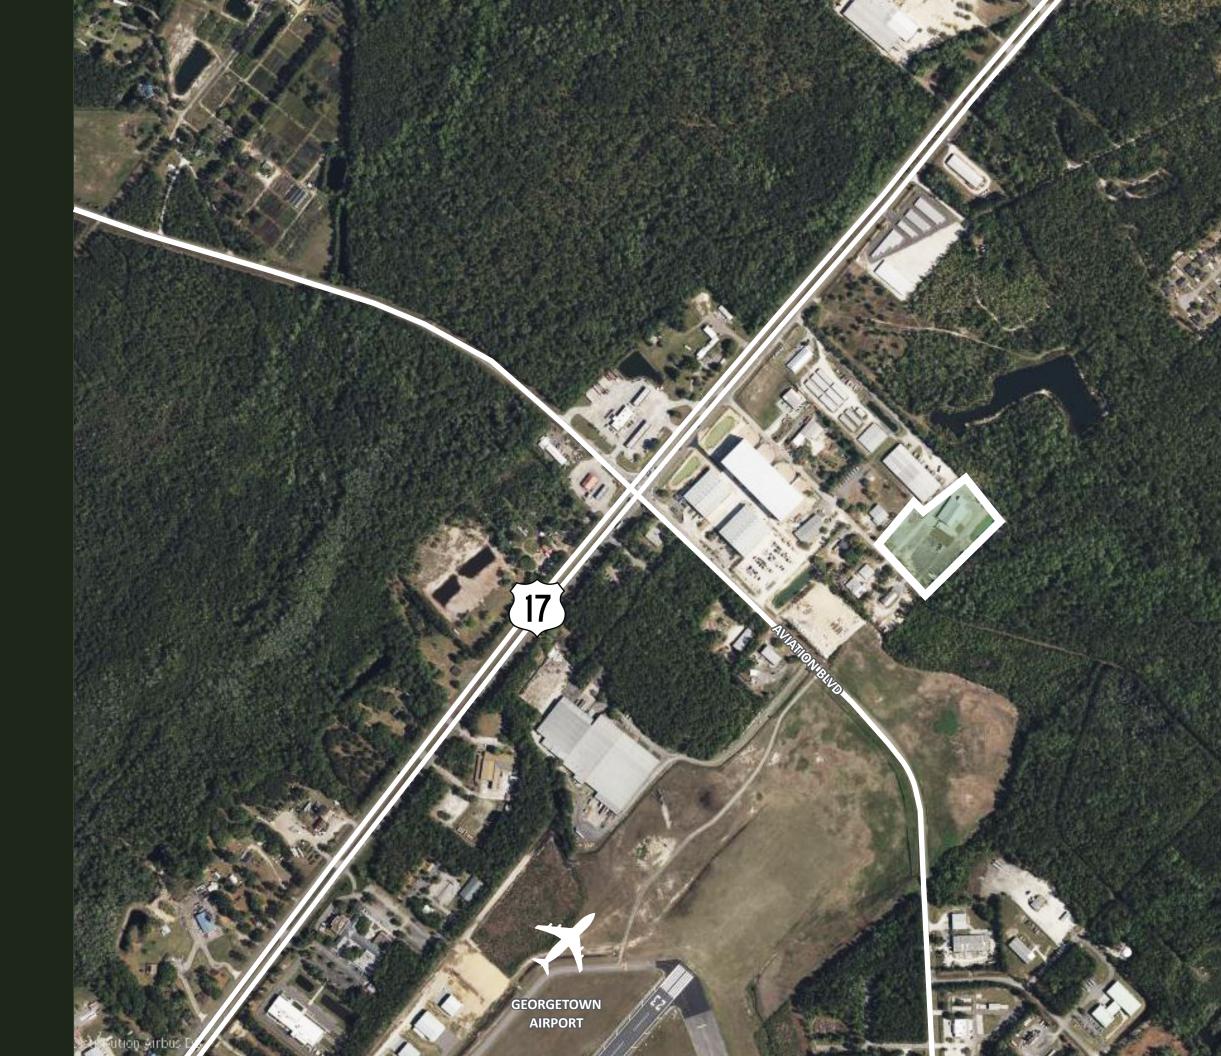

## PROPERTY Summary

ADDRESS 225 Industrial Drive, Georgetown, SC 29440

| COUNTY Georgetown County                |  |  |
|-----------------------------------------|--|--|
| <b>MS #</b> 01-0445-020-09-00           |  |  |
| ALE \$1,690,000                         |  |  |
| .EASE \$14.50 NNN                       |  |  |
| ACREAGE 4.58 Acres                      |  |  |
| GROSS BUILDING AREA 13,862 SF           |  |  |
| MAIN OFFICE 3,792 SF                    |  |  |
| MALLER OFFICE 585 SF                    |  |  |
| ND FLOOR WAREHOUSE OFFICE 435 SF        |  |  |
| WAREHOUSE 902 SF Metal Storage Building |  |  |

WAREHOUSE 7,952 SF Metal Warehouse

FLOOD ZONE Zone X

DISTANCE TO I-95 56 Miles

#### OVERVIEW MAP

| Charleston:               | 57 Miles/1 Hour 5 Minutes  |
|---------------------------|----------------------------|
| Nando Welch Terminal:     | 51 Miles/59 Minutes        |
| Port of Charleston:       | 57 Miles/1 Hour 5 Minuts   |
| Hugh Leatherman Terminal: | 60 Miles/1 Hour 7 Minutes  |
| Dillon Inland Port:       | 89 Miles/1 Hour 43 Minutes |