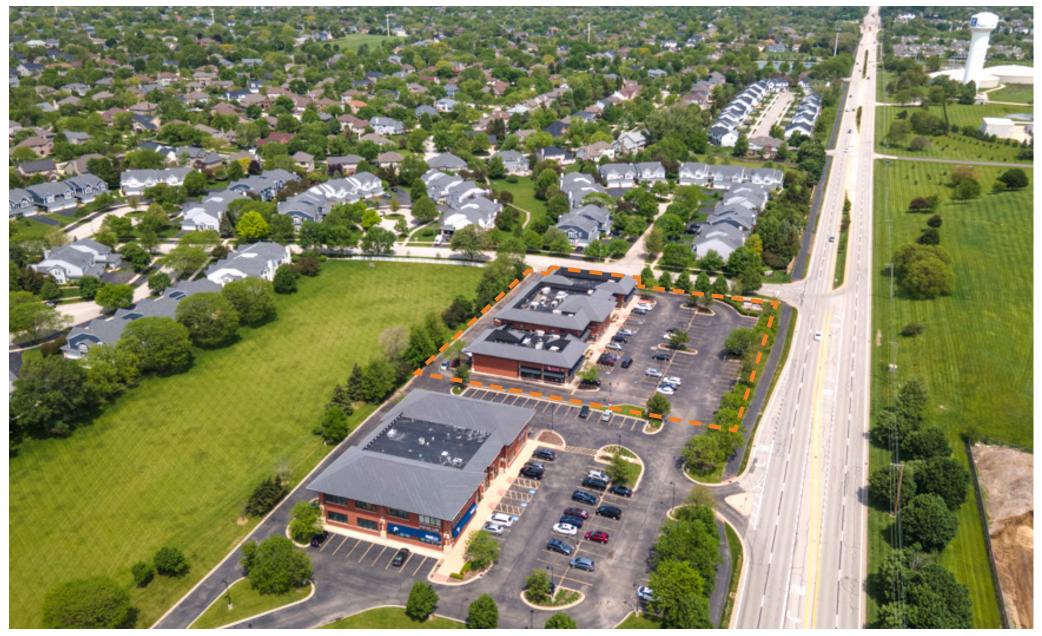

#### **EXECUTIVE SUMMARY**

CRER (Chicago Real Estate Resources, Inc.) is proud to offer newer shopping Center retail spaces available in Naperville South Commons. Located in upscale south Naperville at NWC of Plainfield/Naperville Rd and 104th, right next to Red River Center office building.

Surrounded by residential communities, this offers a remote location a mile radius away from other business competition.

| PROPERTY HIGHLIGHTS |                         |                      |                                  |  |  |  |  |
|---------------------|-------------------------|----------------------|----------------------------------|--|--|--|--|
| Rental Rate:        | \$20.00 - \$23.00/SF/YR | Frontage:            | 3016 on Plainfield-Naperville Rd |  |  |  |  |
| Center Type:        | 1,373 - 2,647 SF        | Gross Leasable Area: | 17,000 SF                        |  |  |  |  |
| Parking:            | 115 Spaces              | Total Land Area:     | 3.49 AC                          |  |  |  |  |
| Zoning:             | PUD                     | Year Built:          | 2006                             |  |  |  |  |
| Center Properties:  | 1                       |                      |                                  |  |  |  |  |

| INVESTMENT HIGHLIGHTS                                            | TRAFFIC COUNT            |                |  |
|------------------------------------------------------------------|--------------------------|----------------|--|
| • One of the lowest sales tax and property tax rates in the area | Plainfield-Naperville RD | 17,000 per Day |  |
| <ul> <li>Surrounded by residential community</li> </ul>          | 104th St                 | 4,900 per Day  |  |
| Fifth largest city in Illinois                                   |                          |                |  |