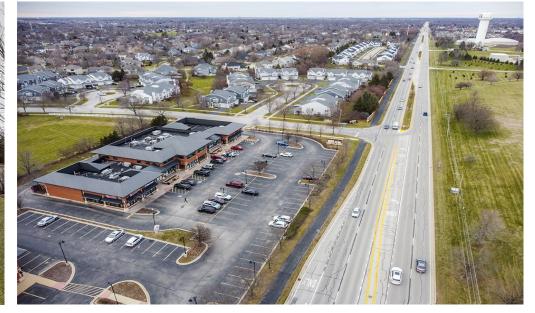

#### **EXECUTIVE SUMMARY**

CRER (Chicago Real Estate Resources, Inc.) is proud to offer newer shopping Center retail spaces available in Naperville South Commons. Located in upscale south Naperville at NWC of Plainfield/Naperville Rd and 104th, right next to Red River Center office building.

Surrounded by residential communities, this offers a remote location a mile radius away from other business competition.

| PROPERTY HIGHLIGHTS |                         |                      |                                  |  |  |  |  |
|---------------------|-------------------------|----------------------|----------------------------------|--|--|--|--|
| Rental Rate:        | \$20.00 - \$23.00/SF/YR | Frontage:            | 3016 on Plainfield-Naperville Rd |  |  |  |  |
| Center Type:        | 1,373 - 2,647 SF        | Gross Leasable Area: | 17,000 SF                        |  |  |  |  |
| Parking:            | 115 Spaces              | Total Land Area:     | 3.49 AC                          |  |  |  |  |
| Zoning:             | PUD                     | Year Built:          | 2006                             |  |  |  |  |
| Center Properties:  | 1                       |                      |                                  |  |  |  |  |

| INVESTMENT HIGHLIGHTS                                            | TRAFFIC COUNT            |                |  |
|------------------------------------------------------------------|--------------------------|----------------|--|
| • One of the lowest sales tax and property tax rates in the area | Plainfield-Naperville RD | 17,000 per Day |  |
| <ul> <li>Surrounded by residential community</li> </ul>          | 104th St                 | 4,900 per Day  |  |
| Fifth largest city in Illinois                                   |                          |                |  |