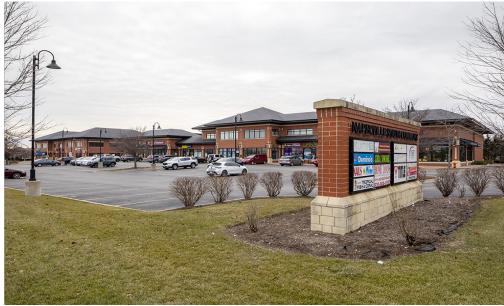

#### SELECT TENANTS AT NAPERVILLE SOUTH COMMONS

Domino's Pizza, Dunkin Donuts, Gaming Goat, Mimi Nails, Title Boxing, Ramen restaurant, Caprese Cafe, & Vape Shop.

| TRANSPORTATION                                                                  |              |        |  |  |  |  |
|---------------------------------------------------------------------------------|--------------|--------|--|--|--|--|
| Naperville Station Commuter Rail (Burlington Northern-Santa Fe Railway<br>Line) | 16 min drive | 7.0 mi |  |  |  |  |
| Route 59 Station Commuter Rail (Burlington Northern-Santa Fe Railway Line)      | 18 min drive | 8.6 mi |  |  |  |  |

#### PROPERTY PHOTOS

Naperville South Commons - 7,330 SF of Office Space Available in Naperville, IL