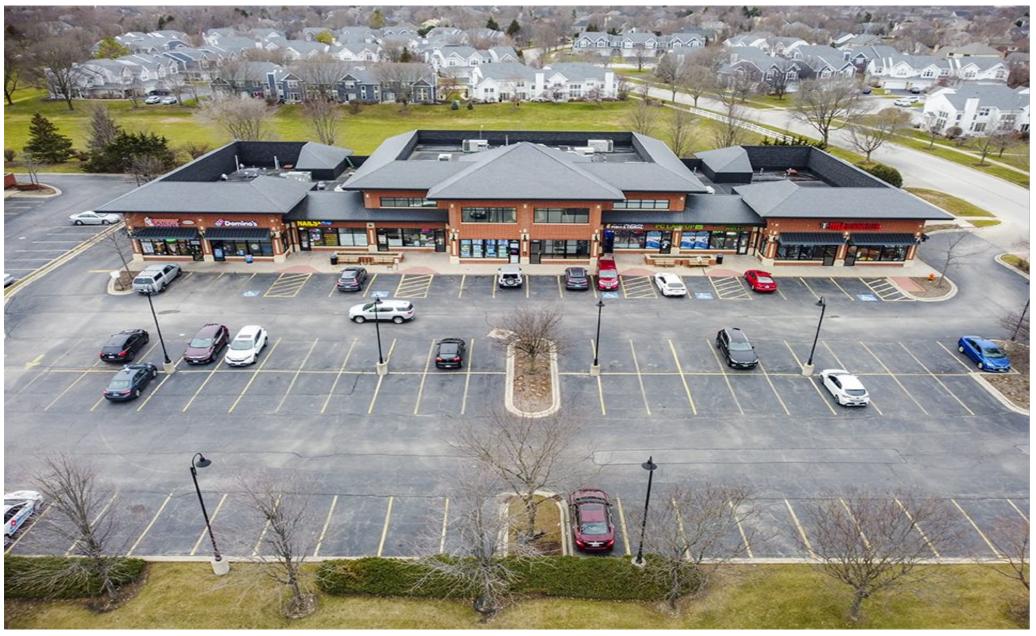

#### PROPERTY PHOTOS

Naperville South Commons - 7,330 SF of Office Space Available in Naperville, IL