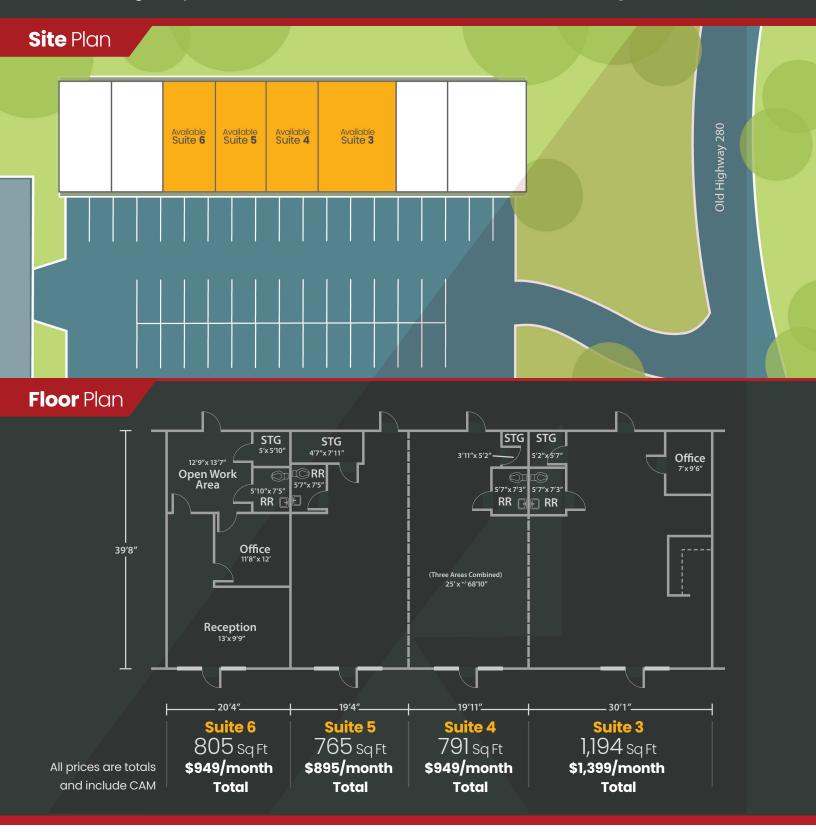

### Property Highlights

- Chelsea Baptist closed after many years and now we have some rare vacancies!
- Small to large office, restaurant or retail suites.
- Can be leased individually or paired together.
- All prices are totals and include CAM. No hidden charges. Utilities are not included.
- Building and monument signage available!
- City of Chelsea Submarket.
- Buildout assistance possibly available.
- Call Glenn Ponder 205-356-9884 or Keith Ponder 205-201-7305 for more details or a showing.

### 765-3,555 Sq Ft Retail/Office Space - For Lease