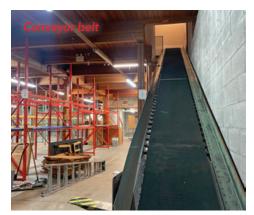

### **Features**

- ▶ Brick and concrete block construction with exposed wood beams
- ▶ 12′-14′ ceiling height
- ▶ 800 amp heavy power
- 8 parking stalls on side yard plus several additional rear parking along the lane
- Bathrooms on all three floors (5 total)
- 2 kitchenettes
- Floor drain in lower level warehouse
- ▶ 2 dock loading doors with conveyor belt connecting lower level warehouse to upper level
- ► Short walk to SkyTrain station