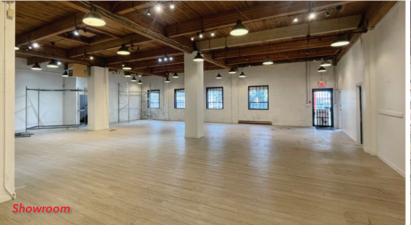

### **Available Areas (Approximate)**

|                              | Size      | Loading    |
|------------------------------|-----------|------------|
| Lower level warehouse        | 9,163 SF  | Dock level |
| Upper level (Juneau Street)  | 9,163 SF  | Dock level |
| Mezzanine upper level office | 2,009 SF  |            |
| Total                        | 20,335 SF |            |

### **Features**

- ▶ Brick and concrete block construction with exposed wood beams
- ▶ 12′-14′ ceiling height
- ▶ 800 amp heavy power
- 8 parking stalls on side yard plus several additional rear parking along the lane
- Bathrooms on all three floors (5 total)
- 2 kitchenettes
- Floor drain in lower level warehouse
- ▶ 2 dock loading doors with conveyor belt connecting lower level warehouse to upper level
- ► Short walk to SkyTrain station