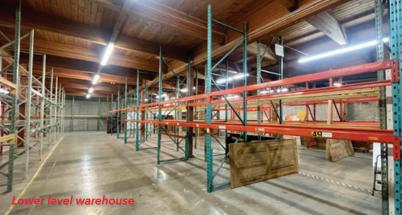

### **Available Areas (Approximate)**

|                              | Size      | Loading    |
|------------------------------|-----------|------------|
| Lower level warehouse        | 9,163 SF  | Dock level |
| Upper level (Juneau Street)  | 9,163 SF  | Dock level |
| Mezzanine upper level office | 2,009 SF  |            |
| Total                        | 20,335 SF |            |

### **Features**

- ▶ Brick and concrete block construction with exposed wood beams
- ▶ 12′-14′ ceiling height
- ▶ 800 amp heavy power
- 8 parking stalls on side yard plus several additional rear parking along the lane
- Bathrooms on all three floors (5 total)
- 2 kitchenettes
- Floor drain in lower level warehouse
- ▶ 2 dock loading doors with conveyor belt connecting lower level warehouse to upper level
- ► Short walk to SkyTrain station