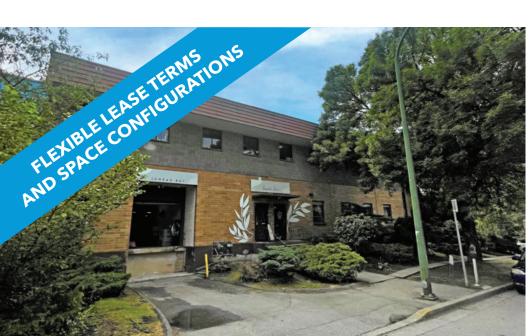

# FOR LEASE | INDUSTRIAL 4410-4428 JUNEAU STREET BURNABY, BC

- ▶ 2,009 to 20,335 SF Move-In Ready for Immediate Occupancy
- ► Central Location Within Walking Distance to Brentwood SkyTrain Station
- ▶ 800 Amp 3-Phase Electrical Service
- Attractive Lease Rate

### Location

The property is strategically located one block west of Willingdon Avenue and one block south of Dawson Street, at the corner of Juneau Street and Rosser Street. This location offers easy access to Lougheed Highway and the freeway and is within walking distance to Brentwood Town Centre SkyTrain station.