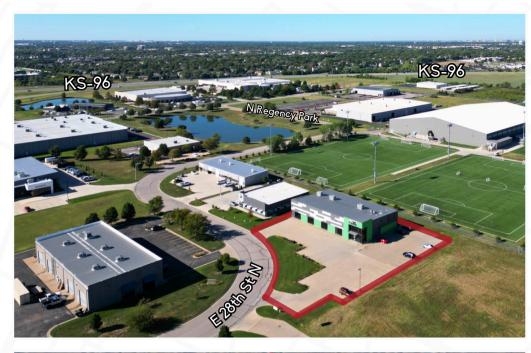

## FOR SALE: Retail & Office Space

11010 E 28th St N. Wichita. KS 67226

### PROPERTY DETAILS

Space Available: +/- 9,000 sq feet 1,800 sq feet of mezzanine with private offices, bathroom, and break room.

**Lot Size:** 43,571 sq feet **Sale Price:** \$2,000,000

Zoning: Limited Industrial

Property Type: Retail & Office

\*Building is currently occupied; contact broker for more details.

#### PROPERTY HIGHLIGHTS

- Convenient access to and from Kansas Highway 96.
- Property is situated in a high-growth area off N Greenwich Rd.
- Over 50 parking stalls.