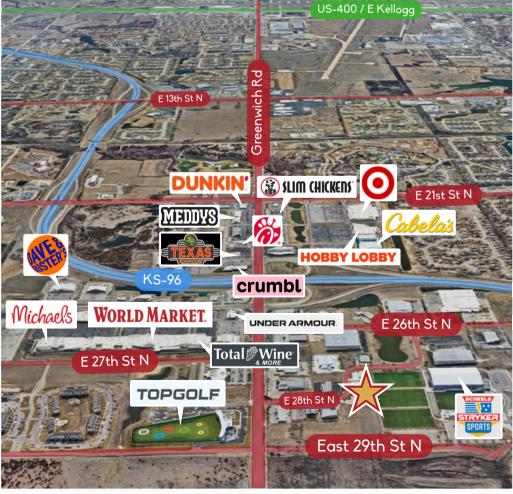

#### PROPERTY HIGHLIGHTS

- Convenient access to and from Kansas Highway 96.
- Property is situated in a high-growth area off N Greenwich Rd.
- Over 50 parking stalls.