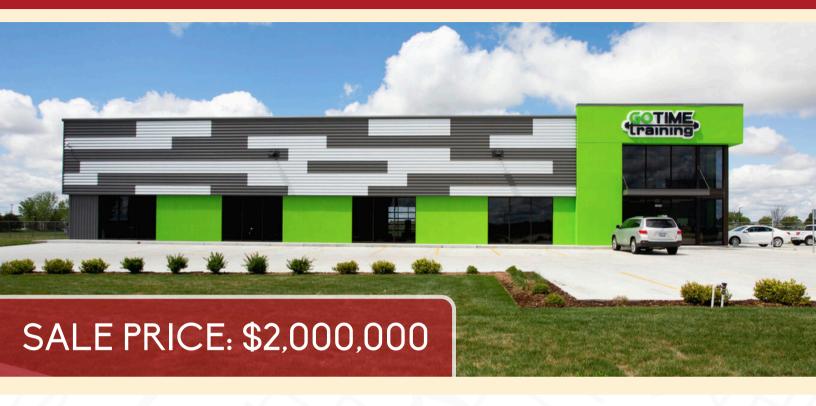

## FOR SALE: Retail & Office Space

11010 E 28th St N. Wichita. KS 67226

### PROPERTY DETAILS

Space Available: +/- 9,000 sq feet 1,800 sq feet of mezzanine with private offices, bathroom, and break room.

**Lot Size:** 43,571 sq feet **Sale Price:** \$2,000,000

Zoning: Limited Industrial

Property Type: Retail & Office

\*Building is currently occupied; contact broker for more details.

#### PROPERTY HIGHLIGHTS

- Convenient access to and from Kansas Highway 96.
- Property is situated in a high-growth area off N Greenwich Rd.
- Over 50 parking stalls.