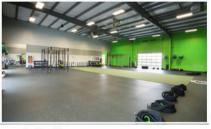

### PROPERTY DETAILS

Space Available: +/- 9,000 sq feet 1,800 sq feet of mezzanine with private offices, bathroom, and break room.

**Lot Size:** 43,571 sq feet **Sale Price:** \$2,000,000

Zoning: Limited Industrial

Property Type: Retail & Office

\*Building is currently occupied; contact broker for more details.