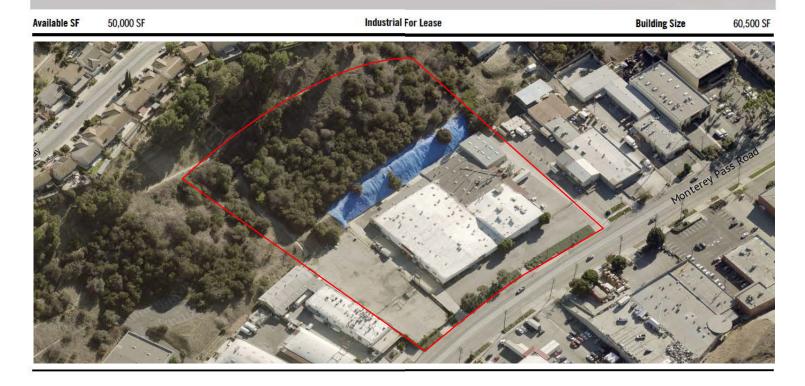

## 576-582 Monterey Pass Rd, Monterey Park, CA 91754 Monterey Pass Rd / Fremont Ave

## Priced to Move! Large Yard Area Minutes to Downtown LA

| Lease Rate/Mo:   | \$44,500                            | Sprinklered:                       | Yes                                     | Office SF / #:                    | 2,000 SF                |
|------------------|-------------------------------------|------------------------------------|-----------------------------------------|-----------------------------------|-------------------------|
| Lease Rate/SF:   | \$0.89                              | Clear Height:                      | 12'                                     | Restrooms:                        | 6                       |
| Lease Type:      | Gross / Op. Ex:                     | GL Doors/Dim:                      | 4 / 12x12                               | Office HVAC:                      |                         |
| Available SF:    | 50,000 SF                           | DH Doors/Dim:                      | 5                                       | Finished Ofc Mezz:                | 10,500 SF               |
| Minimum SF:      | 50,000 SF                           | A: TBD V: TBD                      | 0: TBD W: TBD                           | Include In Available:             | No                      |
| Prop Lot Size:   | POL                                 | Construction Type:                 | Concrete                                | Unfinished Mezz:                  | 0 SF                    |
| Term:            | Submit                              | Const Status/Year Bit:             | Existing / 1956                         | Include In Available:             | No                      |
| Sale Price:      | NFS                                 |                                    |                                         | Possession:                       | Now                     |
| Sale Price/SF:   | NFS                                 | Whse HVAC:                         | No                                      | Vacant:                           | Yes                     |
| Taxes:           |                                     | Parking Spaces: 150                | / Ratio: 3.00:1,000                     | To Show:                          | Call Broker             |
| Yard:            | Fenced / Paved                      | Rail Service:                      | No                                      | Market/Submarket:                 | West SGV                |
| Zoning:          | M                                   | Specific Use:                      | Warehouse/Office                        | APN#:                             | 5261001052              |
| Listing Company: | Lee & Associates                    |                                    |                                         |                                   |                         |
| Agents:          | Jeff Bethel 562-568-2002, Katelyn I | Lowder 562-568-2068                |                                         |                                   |                         |
| Listing #:       | AIR CRE Use Only                    | Listing Date:                      | AIR CRE Use Only                        | FTCF: CB000N000S000               | AOAA                    |
| Notes:           | Call broker for commission informed | tion Topont to vorify all includin | a building/land square feetage, permitt | tod office cize, datas of constru | ction close boight nowo |