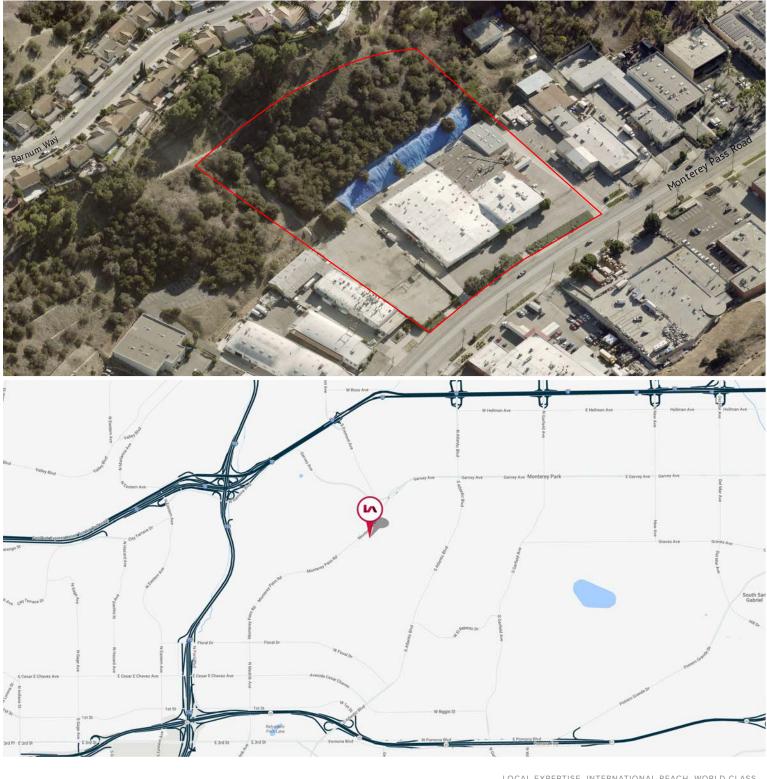

## 576-582 Monterey Pass Rd, Monterey Park, CA 91754 Monterey Pass Rd / Fremont Ave

## Priced to Move! Large Yard Area Minutes to Downtown LA

| Lease Rate/Mo:   | \$44,500                            | Sprinklered:                       | Yes                                     | Office SF / #:                    | 2,000 SF                |
|------------------|-------------------------------------|------------------------------------|-----------------------------------------|-----------------------------------|-------------------------|
| Lease Rate/SF:   | \$0.89                              | Clear Height:                      | 12'                                     | Restrooms:                        | 6                       |
| Lease Type:      | Gross / Op. Ex:                     | GL Doors/Dim:                      | 4 / 12x12                               | Office HVAC:                      |                         |
| Available SF:    | 50,000 SF                           | DH Doors/Dim:                      | 5                                       | Finished Ofc Mezz:                | 10,500 SF               |
| Minimum SF:      | 50,000 SF                           | A: TBD V: TBD                      | 0: TBD W: TBD                           | Include In Available:             | No                      |
| Prop Lot Size:   | POL                                 | Construction Type:                 | Concrete                                | Unfinished Mezz:                  | 0 SF                    |
| Term:            | Submit                              | Const Status/Year Bit:             | Existing / 1956                         | Include In Available:             | No                      |
| Sale Price:      | NFS                                 |                                    |                                         | Possession:                       | Now                     |
| Sale Price/SF:   | NFS                                 | Whse HVAC:                         | No                                      | Vacant:                           | Yes                     |
| Taxes:           |                                     | Parking Spaces: 150                | / Ratio: 3.00:1,000                     | To Show:                          | Call Broker             |
| Yard:            | Fenced / Paved                      | Rail Service:                      | No                                      | Market/Submarket:                 | West SGV                |
| Zoning:          | M                                   | Specific Use:                      | Warehouse/Office                        | APN#:                             | 5261001052              |
| Listing Company: | Lee & Associates                    |                                    |                                         |                                   |                         |
| Agents:          | Jeff Bethel 562-568-2002, Katelyn I | Lowder 562-568-2068                |                                         |                                   |                         |
| Listing #:       | AIR CRE Use Only                    | Listing Date:                      | AIR CRE Use Only                        | FTCF: CB000N000S000               | AOAA                    |
| Notes:           | Call broker for commission informed | tion Topont to vorify all includin | a building/land square feetage, permitt | tod office cize, datas of constru | ction close boight nowo |