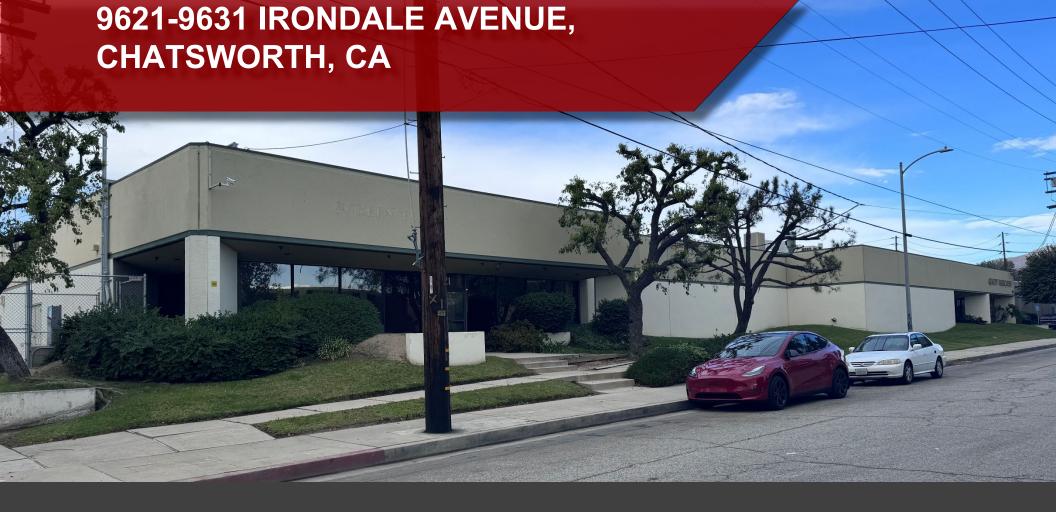

For Lease - West SFV Manufacturing & Distribution Facility

FREE-STANDING ± 48,275 SF FACILITY ON 1.92 ACRES

**Drive Around Access** 

Heavy Power - 4 Power Panels Totaling 2,200 Amps



## 9621-9631 IRONDALE AVENUE



## Highlights

- ±48,275 SF Building, Situated on ±1.92 Acres of MR2 Land
- Strategic West SFV Location
- Close Proximity (2 Miles) to (118) Freeway
- ± 96 Auto Parking Stalls
- Drive Around Access
- 3 Ground Level Doors
- Minimum 16' Clear Height
- ± 9,500sf of Office (can be reduced)
- 4 Panels Totaling ± 2,200 Amps
- Attractive Storefront



## 9621-9631 IRONDALE AVENUE



<sup>\*</sup> Site plans deminsions and depictions are approximate.



## **Leasing Contacts**

**PAUL SIMS** 

Director 213.955.5153 paul.sims@cushwake.com

LIC# 02007631

**ERIK LARSON** 

Executiv