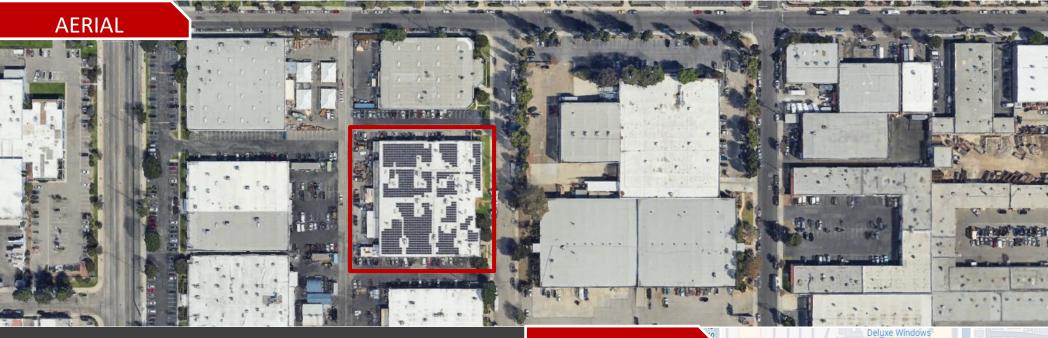

## Highlights

- ±48,275 SF Building, Situated on ±1.92 Acres of MR2 Land
- Strategic West SFV Location
- Close Proximity (2 Miles) to (118) Freeway
- ± 96 Auto Parking Stalls
- Drive Around Access
- 3 Ground Level Doors
- Minimum 16' Clear Height
- ± 9,500sf of Office (can be reduced)
- 4 Panels Totaling ± 2,200 Amps
- Attractive Storefront