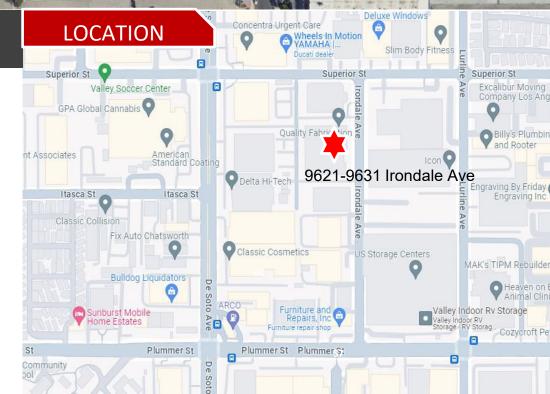

## Highlights

- ±48,275 SF Building, Situated on ±1.92 Acres of MR2 Land
- Strategic West SFV Location
- Close Proximity (2 Miles) to (118) Freeway
- ± 96 Auto Parking Stalls
- Drive Around Access
- 3 Ground Level Doors
- Minimum 16' Clear Height
- ± 9,500sf of Office (can be reduced)
- 4 Panels Totaling ± 2,200 Amps
- Attractive Storefront