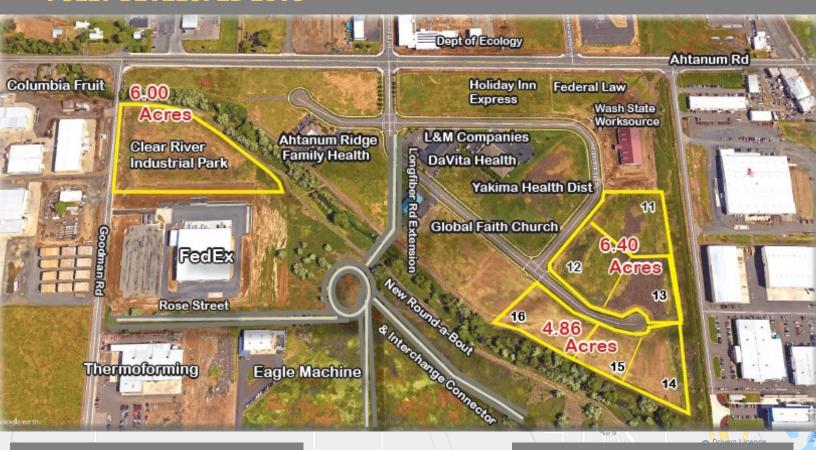

## **Current Marketing Pricing 11.25 Acres**

| Lot 11—94,961 SF   | \$5.00 PSF = \$474,804 |
|--------------------|------------------------|
| Lot 12-76,666 SF   | \$5.00 PSF = \$383,328 |
| Lot 13 –106,722 SF | \$5.00 PSF = \$533,618 |
| Lot 14-77,972 SF   | \$5.00 PSF = \$474,804 |
| Lot 15—60,984 SF   | \$5.00 PSF = \$533,610 |
| Lot 16-72,745 SF   | \$5.00 PSF = \$474,804 |

Total = 11.25 Acres - 490,050 SF @ \$5.00 PSF = \$2,450,250

## **Suggested Bulk Sales Price**

Total = 11.25 Acres - 490,050SF @ \$4.00 PSF = \$1,950,200

| Current Marketing | g Pricing | 6.40 | Acres |
|-------------------|-----------|------|-------|

|                    | " La Calla High Coh    |
|--------------------|------------------------|
| Lot 11—94,961 SF   | \$5.00 PSF = \$474,804 |
| Lot 12—76,666 SF   | \$5.00 PSF = \$383,328 |
| Lot 13 –106,722 SF | \$5.00 PSF = \$533,618 |

Total = 6.40 Acres - 217,800 SF @ \$5.00 PSF = \$1,391,742