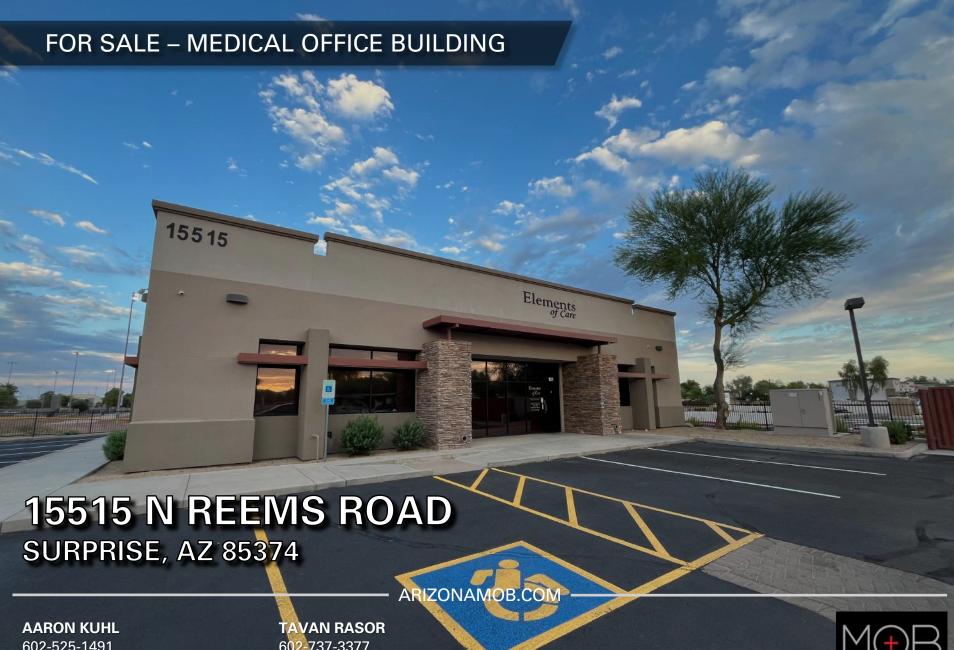

## **EXECUTIVE SUMMARY**

15515 N REEMS RD SURPRISE, AZ 85374

**ASKING PRICE** 

\$1,543,660

**BUILDING SIZE** 

3,908sF

PRICE PER SQUARE FOOT

\$395/SF

APN#

501-18-507 501-18-508

**ZONING** 

C-2 SURPRISE

| Population                 | 1 Mile   | 3 Mile   | 5 Mile   |
|----------------------------|----------|----------|----------|
| 2024<br>Population         | 16,291   | 111,964  | 203,701  |
| 2029<br>Projection         | 17,630   | 121,958  | 221,991  |
| Households                 |          |          |          |
| Average HH<br>Income       | \$94,783 | \$93,655 | \$88,840 |
| Average HH<br>Size         | 2.8      | 2.6      | 2.5      |
| Total Consumer<br>Spending | \$192M   | \$1.4B   | \$2.6B   |
| Traffic Count              |          |          |          |
| N Reems Rd                 |          |          | 19,102   |
| W Greenway<br>Rd           |          |          | 18,435   |