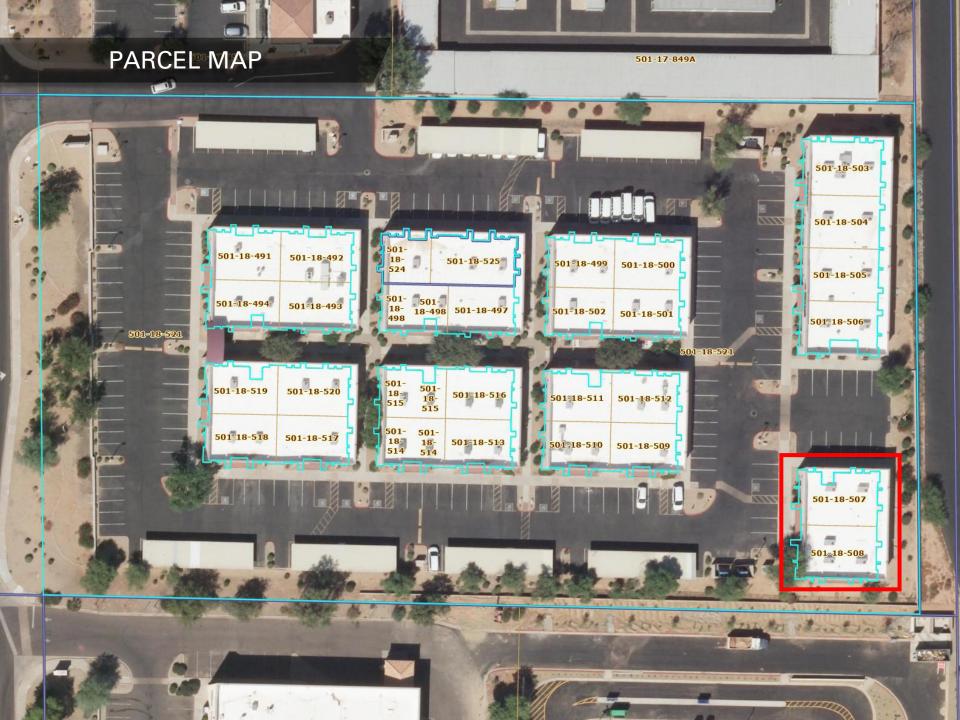

APN#

501-18-507 501-18-508

**ZONING** 

C-2 SURPRISE

| Population                 | 1 Mile   | 3 Mile   | 5 Mile   |
|----------------------------|----------|----------|----------|
| 2024<br>Population         | 16,291   | 111,964  | 203,701  |
| 2029<br>Projection         | 17,630   | 121,958  | 221,991  |
| Households                 |          |          |          |
| Average HH<br>Income       | \$94,783 | \$93,655 | \$88,840 |
| Average HH<br>Size         | 2.8      | 2.6      | 2.5      |
| Total Consumer<br>Spending | \$192M   | \$1.4B   | \$2.6B   |
| Traffic Count              |          |          |          |
| N Reems Rd                 |          |          | 19,102   |
| W Greenway<br>Rd           |          |          | 18,435   |