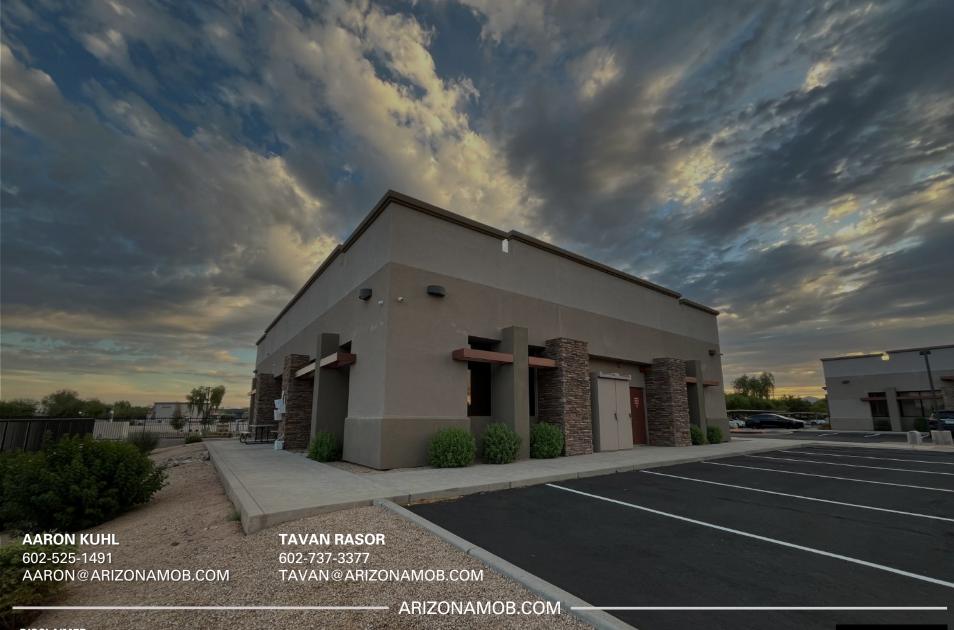

## **EXECUTIVE SUMMARY**

15515 N REEMS RD SURPRISE, AZ 85374

**ASKING PRICE** 

\$1,543,660

**BUILDING SIZE** 

3,908sF

PRICE PER SQUARE FOOT

\$395/SF