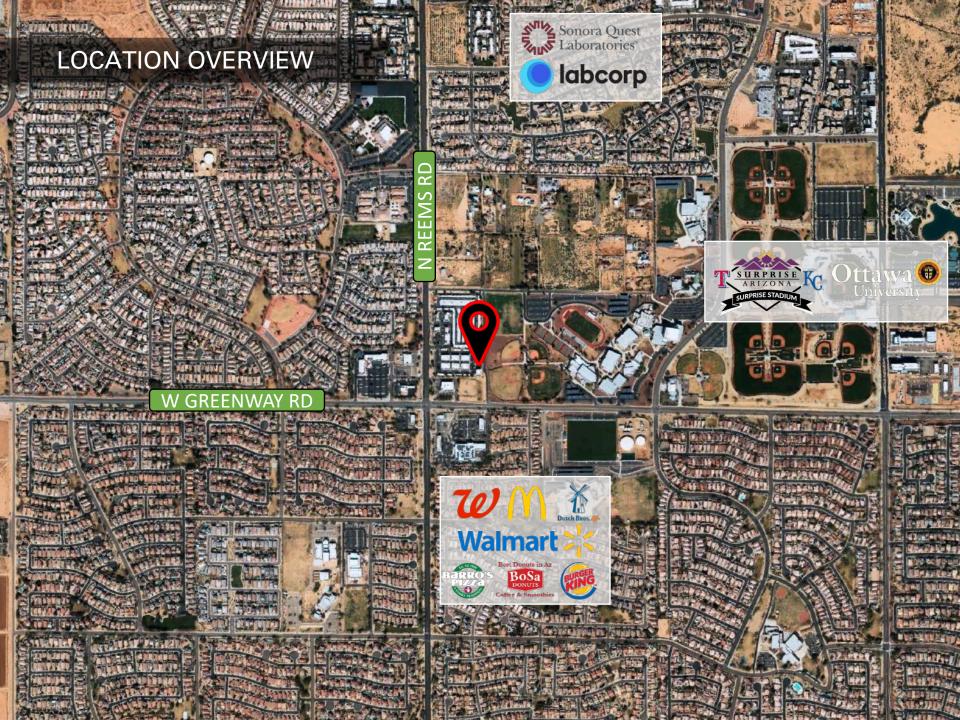

APN#

501-18-507 501-18-508

**ZONING** 

C-2 SURPRISE

| Population                 | 1 Mile   | 3 Mile   | 5 Mile   |
|----------------------------|----------|----------|----------|
| 2024<br>Population         | 16,291   | 111,964  | 203,701  |
| 2029<br>Projection         | 17,630   | 121,958  | 221,991  |
| Households                 |          |          |          |
| Average HH<br>Income       | \$94,783 | \$93,655 | \$88,840 |
| Average HH<br>Size         | 2.8      | 2.6      | 2.5      |
| Total Consumer<br>Spending | \$192M   | \$1.4B   | \$2.6B   |
| Traffic Count              |          |          |          |
| N Reems Rd                 |          |          | 19,102   |
| W Greenway<br>Rd           |          |          | 18,435   |