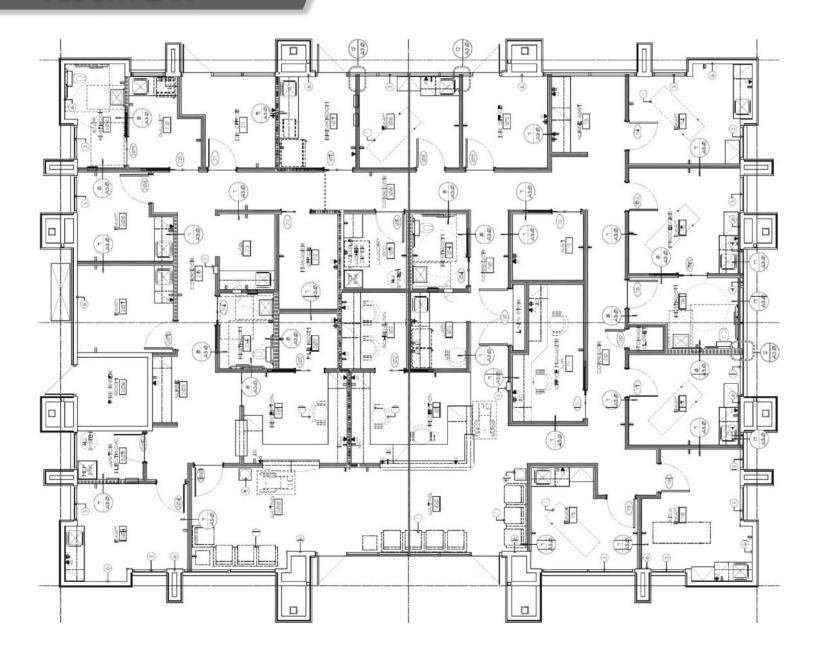

E FOOT

\$395/SF

APN#

501-18-507 501-18-508

**ZONING** 

C-2 SURPRISE



| Population                 | 1 Mile   | 3 Mile   | 5 Mile   |
|----------------------------|----------|----------|----------|
| 2024<br>Population         | 16,291   | 111,964  | 203,701  |
| 2029<br>Projection         | 17,630   | 121,958  | 221,991  |
| Households                 |          |          |          |
| Average HH<br>Income       | \$94,783 | \$93,655 | \$88,840 |
| Average HH<br>Size         | 2.8      | 2.6      | 2.5      |
| Total Consumer<br>Spending | \$192M   | \$1.4B   | \$2.6B   |
| Traffic Count              |          |          |          |
| N Reems Rd                 |          |          | 19,102   |
| W Greenway<br>Rd           |          |          | 18,435   |

## **FLOOR PLAN**









## DISCLAIMER

Although the information furnished regarding property for sale, lease, or financing is from sources deemed reliable, no warranty or representation, express or implied, is made as to the accuracy of the information contained herein. It is submitted subject to errors, omissions, change of price, rental, or other conditions prior to sale, lease, or financing, or withdrawal without notice. If anything in this document references terms of a transaction, please note that nothing is binding until a contract is fully signed by the required parties.



© 2024 MEDICAL OFFICE BROKERS