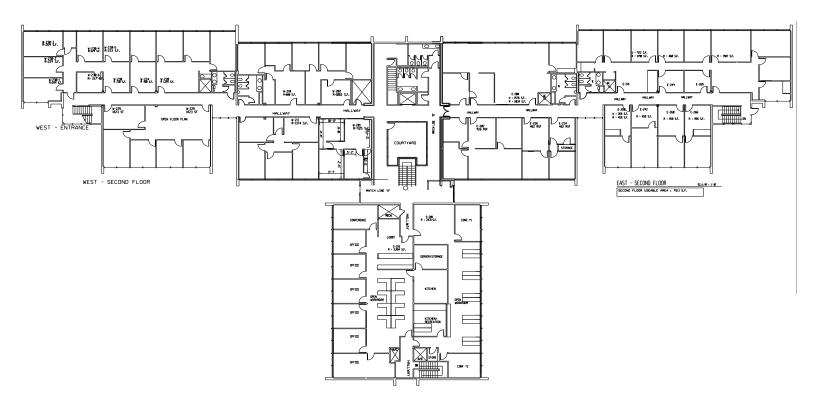

---------|----------|-----|------|----------|
| 2010       | 13,922 | 391,948 | 1,207,319 | 2010      | 5,537    | 148 | ,992 | 467,316  |
| 2023       | 12,125 | 386,765 | 1,313,771 | 2023      | 4,656    | 144 | ,234 | 509,854  |
|            |        |         |           |           |          |     |      |          |
|            |        | Income  | 1 Mile    | 5 Miles   | 10 Miles |     |      |          |
|            |        | Average | \$66,685  | \$81,219  | \$97,759 |     |      |          |
|            |        | Median  | \$48,271  | \$56,692  | \$68,498 |     |      |          |
|            |        |         |           |           |          |     |      |          |





## **BUS ROUTE**



## FOR SALE

## **FLOOR PLANS**

### **First Floor**



### **Second Floor**







## **EXCLUSIVELY LISTED BY**

SANOBER SYED Lion's Gate Medical 12900 Preston Road, Suite 808 Dallas, Texas 75230 Direct: (972) 707-1171 Main: (972) 737-2503 Email: sanober@lionsgatemedical.com