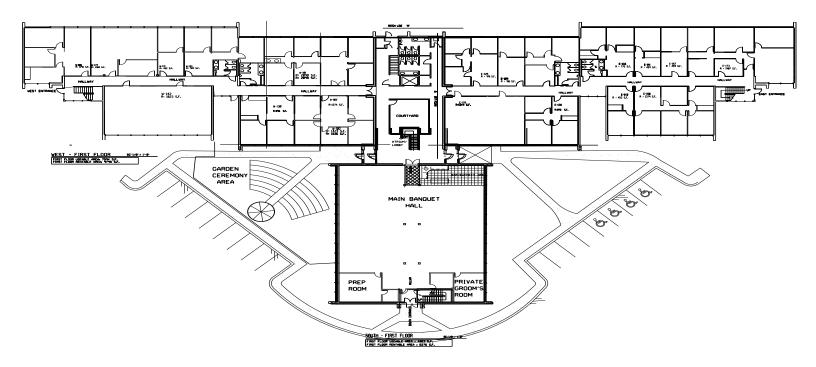

---------|-----------|-----------|----------|-----|------|----------|
| 2010       | 13,922 | 391,948 | 1,207,319 | 2010      | 5,537    | 148 | ,992 | 467,316  |
| 2023       | 12,125 | 386,765 | 1,313,771 | 2023      | 4,656    | 144 | ,234 | 509,854  |
|            |        |         |           |           |          |     |      |          |
|            |        | Income  | 1 Mile    | 5 Miles   | 10 Miles |     |      |          |
|            |        | Average | \$66,685  | \$81,219  | \$97,759 |     |      |          |
|            |        | Median  | \$48,271  | \$56,692  | \$68,498 |     |      |          |
|            |        |         |           |           |          |     |      |          |





## **BUS ROUTE**



## FOR SALE

## **FLOOR PLANS**

### **First Floor**



### **Second Floor**







## **EXCLUSIVELY LISTED BY**

SANOBER SYED Lion's Gate Medical 12900 Preston Road, Suite 808 Dallas, Texas 75230 Direct: (972) 707-1171 Main: (972) 737-2503 Email: sanober@lionsgatemedical.com