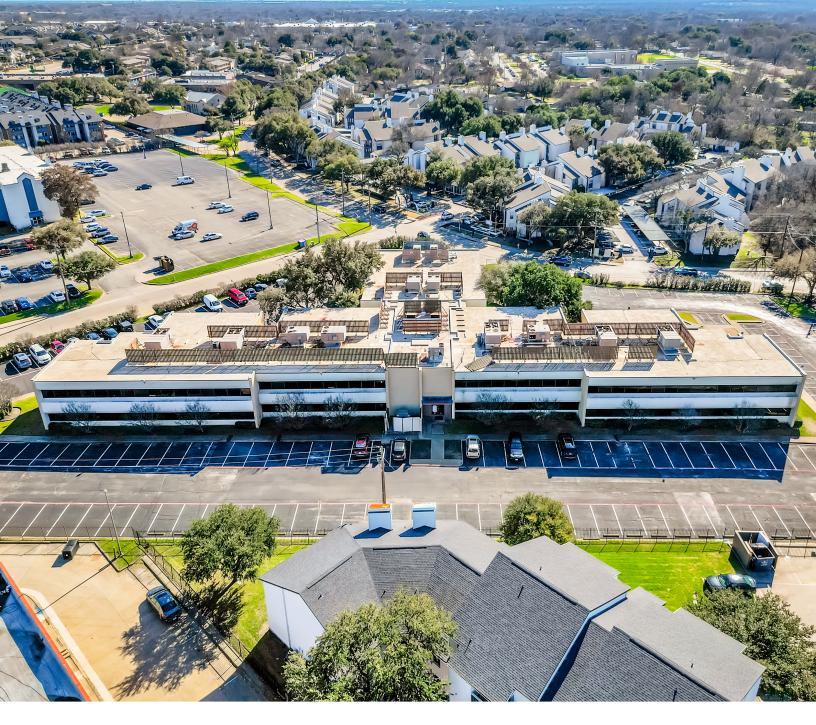

#### 11325 PEGASUS ST DALLAS, TEXAS 75238

Nestled in the vibrant city of Dallas, 11325 Pegasus Street presents an owner/occupier with an exceptional opportunity. Boasting over 3 acres of land, this distinguished property offers a tranquil oasis with a gated patio, ample parking, and convenient access to public transportation with multiple bus stops nearby.

Its prime location off of 635 offers highway visibility and frontage road accessibility. With its serene amenities, expansive land, and proximity to major transportation routes, this property stands as a compelling investment/owner occupier opportunity with the potential for long-term growth and value appreciation in the thriving Dallas market.

#### **PROPERTY HIGHLIGHTS**

| Price         | \$5,056,900                                       |
|---------------|---------------------------------------------------|
| Building Size | 50,569 SF                                         |
| Class/Type    | Class C, Office/Medical                           |
| Floors        | 2 Stories                                         |
| Occupancy     | 57.22% Leased, 21,585 SF Available                |
| Zoning        | Neighborhood office (NO)                          |
| Land Area     | 3.03 AC                                           |
| Parking       | 210 Parking Spaces                                |
| Year Built    | 1974                                              |
| Submarket     | White Rock                                        |
| Amenities     | Event center, 24 hour access, courtyard, bus line |
|               |                                                   |