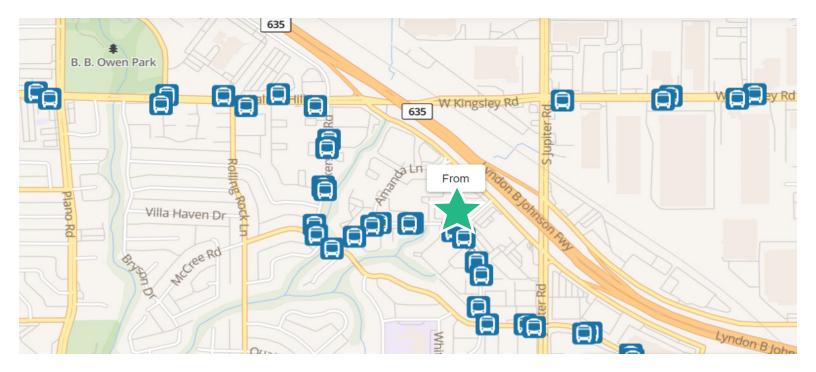

## **BUS ROUTE**

#### 11325 PEGASUS ST DALLAS, TEXAS 75238

Nestled in the vibrant city of Dallas, 11325 Pegasus Street presents an owner/occupier with an exceptional opportunity. Boasting over 3 acres of land, this distinguished property offers a tranquil oasis with a gated patio, ample parking, and convenient access to public transportation with multiple bus stops nearby.