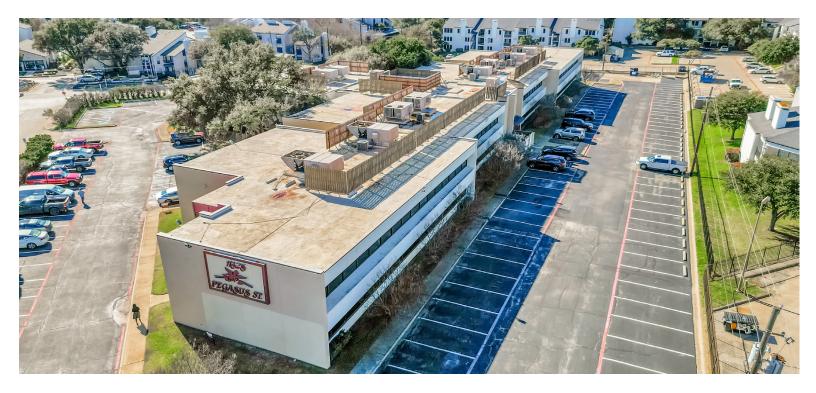

#### 11325 PEGASUS ST DALLAS, TEXAS 75238

Nestled in the vibrant city of Dallas, 11325 Pegasus Street presents an owner/occupier with an exceptional opportunity. Boasting over 3 acres of land, this distinguished property offers a tranquil oasis with a gated patio, ample parking, and convenient access to public transportation with multiple bus stops nearby.

Its prime location off of 635 offers highway visibility and frontage road accessibility. With its serene amenities, expansive land, and proximity to major transportation routes, this property stands as a compelling investment/owner occupier opportunity with the potential for long-term growth and value appreciation in the thriving Dallas market.

#### **PROPERTY HIGHLIGHTS**

| Price         | \$5,056,900                                       |
|---------------|---------------------------------------------------|
| Building Size | 50,569 SF                                         |
| Class/Type    | Class C, Office/Medical                           |
| Floors        | 2 Stories                                         |
| Occupancy     | 57.22% Leased, 21,585 SF Available                |
| Zoning        | Neighborhood office (NO)                          |
| Land Area     | 3.03 AC                                           |
| Parking       | 210 Parking Spaces                                |
| Year Built    | 1974                                              |
| Submarket     | White Rock                                        |
| Amenities     | Event center, 24 hour access, courtyard, bus line |
|               |                                                   |