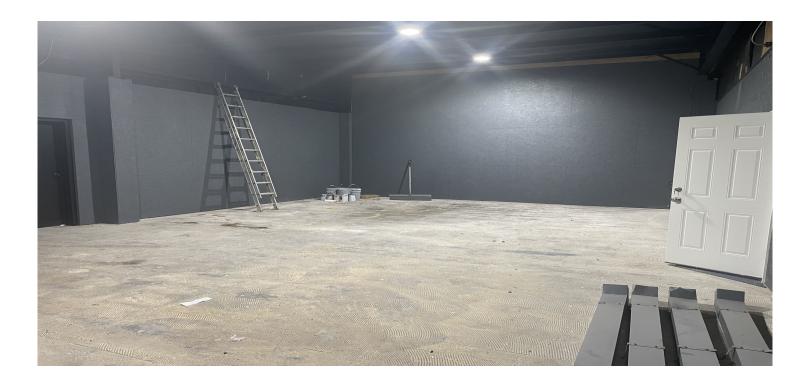

- 2,000 square foot office/ warehouse space.
- 1,000 s.f. of office space.
- 1,000 s.f. of warehouse space.
- One 10' x10' overhead door.
- Small yard.
- \$1,75000/Mo.