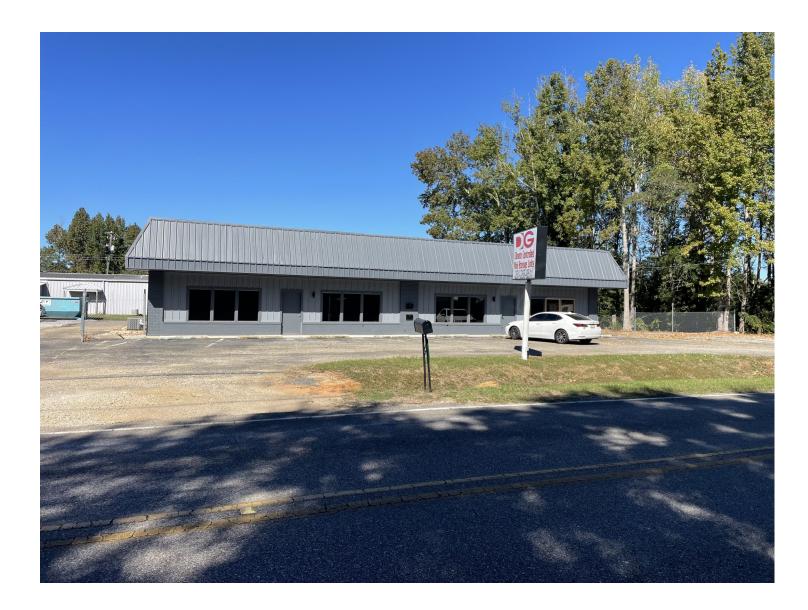

## **OFFICE/WAREHOUSE SPACE FOR LEASE**

## 1110 Leroy Stevens Road Mobile, Alabama 36695

Approximately 2,000 square foot office/warehouse space located in west Mobile. 1,000 square feet of newly renovated office space and 1,000 square feet of open warehouse space.