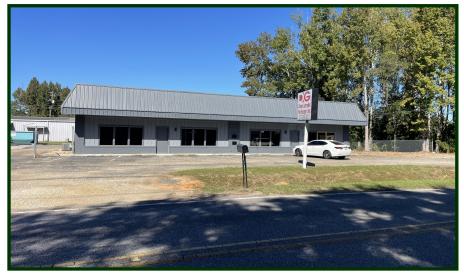

## 1110 Leroy Stevens Road Mobile, Alabama 36695

Approximately 2,000 square foot office/warehouse space located in west Mobile. 1,000 square feet of newly renovated office space and 1,000 square feet of open warehouse space.