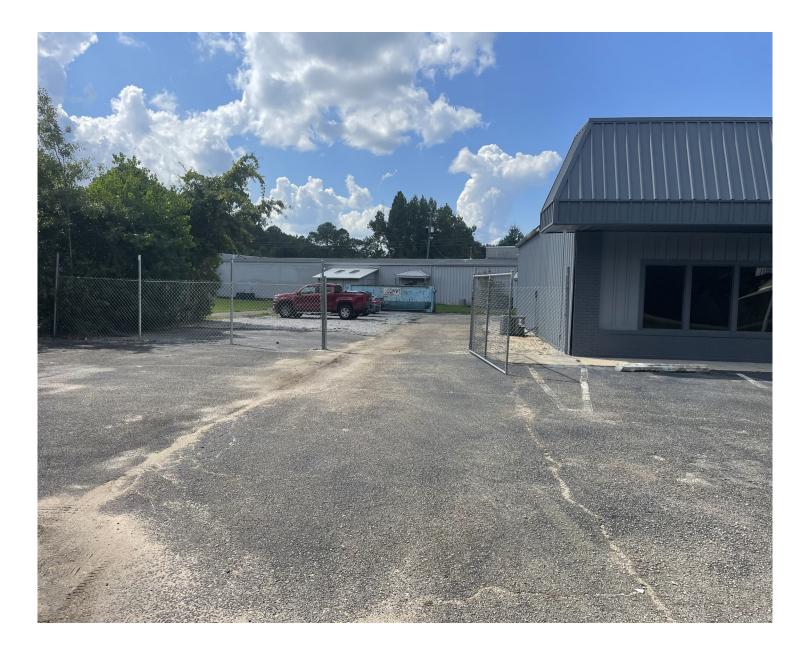

- 2,000 square foot office/ warehouse space.
- 1,000 s.f. of office space.
- 1,000 s.f. of warehouse space.
- One 10' x10' overhead door.
- Small yard.
- \$1,75000/Mo.

## 1110 Leroy Stevens Road Mobile, Alabama 36695

Approximately 2,000 square foot office/warehouse space located in west Mobile. 1,000 square feet of newly renovated office space and 1,000 square feet of open warehouse space.