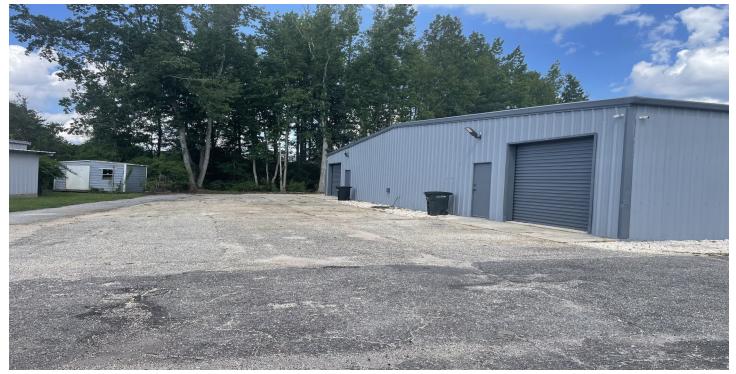

- 2,000 square foot office/ warehouse space.
- 1,000 s.f. of office space.
- 1,000 s.f. of warehouse space.
- One 10' x10' overhead door.
- Small yard.
- \$1,75000/Mo.

## 1110 Leroy Stevens Road Mobile, Alabama 36695

Approximately 2,000 square foot office/warehouse space located in west Mobile. 1,000 square feet of newly renovated office space and 1,000 square feet of open warehouse space.