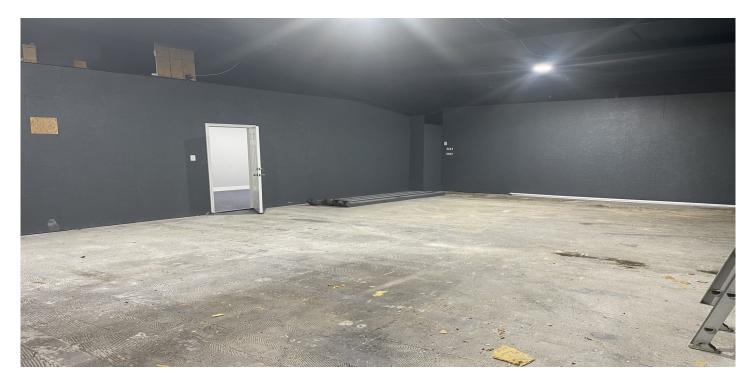

- 2,000 square foot office/ warehouse space.
- 1,000 s.f. of office space.
- 1,000 s.f. of warehouse space.
- One 10' x10' overhead door.
- Small yard.
- \$1,75000/Mo.