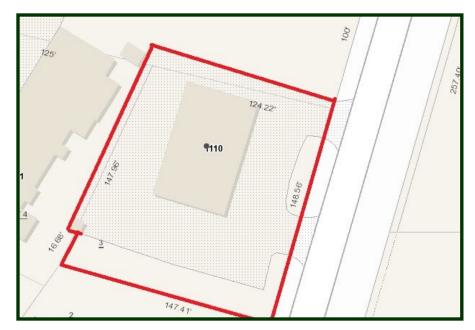

- 2,000 square foot office/ warehouse space.
- 1,000 s.f. of office space.
- 1,000 s.f. of warehouse space.
- One 10' x10' overhead door.
- Small yard.
- \$1,75000/Mo.