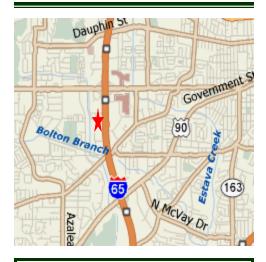

Located approximately 1 mile south of Airport Blvd. and approximately .2 miles from the intersection of Leroy Stevens Road and Dawes Road.

The information above has been obtained from sources believed reliable. While we do not doubt its accuracy we have not verified it and make no guarantee, warranty or representation about it. It is your responsibility to independently confirm its accuracy and completeness. Any projections, opinions, assumptions, or estimates used are for example only and do not represent the current or future performance of the property. The value of this transaction to you depends on tax and other factors which should be evaluated by your tax, financial, and legal advisors. You and your advisors should conduct a careful, independent investigation of the property to determine to your satisfaction the suitability of the property for your needs.