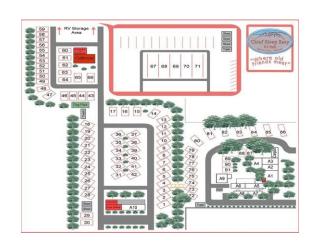

s total 11.01 Acres
- Park created in 1983
- 4 individual water wells
- 2 on-site waste water septic systems
- Clubhouse with showers
- 3 Separate Laundry facilities
- Adult park

- Wifi provided to park
- 10 rentable sites for parking only
- 2 Parcels
- 90 RV Sites with full hookups and metered
- 10 Park owned apartments, permanent
- 3.62 Acres, rough graded for future phases
- 80% avg. year-round occupancy.
  100% occupied October- April

#### GET IN TOUCH

Trent Graves BR666202000







APN 402-63-285 and 402-63-290



STOL MERCOME NO TENTS

### Entrance

Office





Clubhouse with pool table

One of 2 Laundry facilities

#### **GET IN TOUCH**

Trent Graves BR666202000



rtrentgraves@gmail.com



APN 402-63-285 and 402-63-290





#### 2 of 3 Guest showers

### High speed internet





1 of 4 Water wells

Site Map

#### **GET IN TOUCH**

Trent Graves BR666202000

702-682-1277

rtrentgraves@gmail.com



APN 402-63-285 and 402-63-290



Borner mologicum

Metered RV site with hookups

3.62 Acres, rough graded for future phases



Well house on 3.62 acres

Beautiful desert landscaping everywhere you look!

#### **GET IN TOUCH**

Trent Graves BR666202000

702-682-1277

rtrentgraves@gmail.com