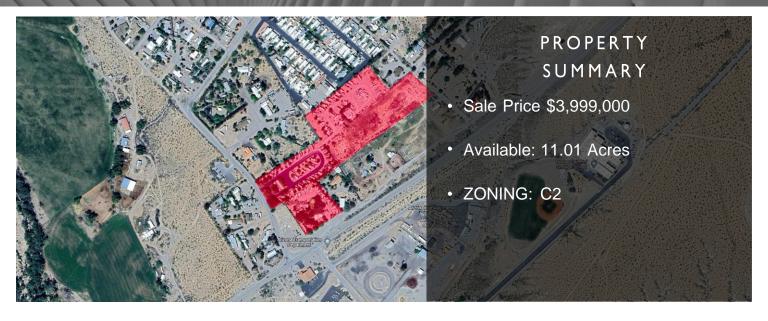

#### PROPERTY HIGHLIGHTS

- Two parcels total 11.01 Acres
- Park created in 1983
- 4 individual water wells
- 2 on-site waste water septic systems
- Clubhouse with showers
- 3 Separate Laundry facilities
- Adult park

- Wifi provided to park
- 10 rentable sites for parking only
- 2 Parcels
- 90 RV Sites with full hookups and metered
- 10 Park owned apartments, permanent
- 3.62 Acres, rough graded for future phases
- 80% avg. year-round occupancy.
  100% occupied October- April